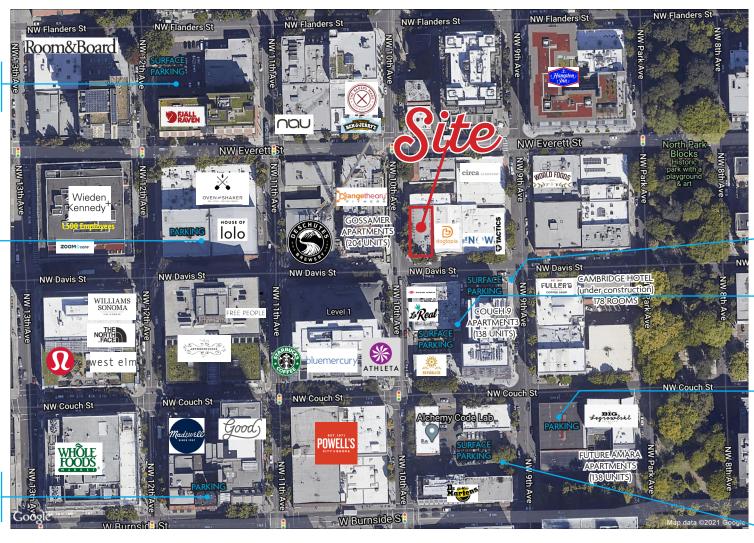

### **AERIAL AND DEMOS + PARKING**

350 NW 12th: 39 Stalls Monthly/Daily/Hourly

Pearl Auto Park: 247 Stalls Monthly/Hourly

> Brewery Blocks: 1,364 Stalls

Daily/Hourly

NW 9th & NW Davis 20 Stalls Daily/Hourly

138 NW 10th 19 Stalls Daily/Hourly

> 34 NW 9th Ave. 90 Stalls Monthly/Daily/Hourly

15 NW 9th Ave. 42 Stalls Monthly/Daily/Hourly