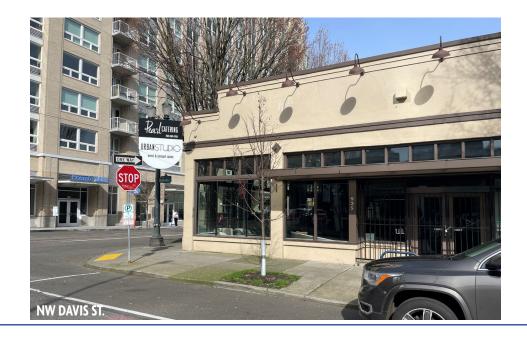

# **FOR LEASE**

# **Pearl District Retail**

PRIME RETAIL LOCATION AT 10TH & DAVIS - PORTLAND, OR





#### PROPERTY HIGHLIGHTS AND SURROUNDING RETAILERS

- 5,000 SF AVAILABLE ON THE CORNER OF NW 10TH & DAVIS
- LOCATED IN THE HEART OF THE PEARL DISTRICT, ADJACENT TO THE BREWERY BLOCKS; NEAR NATIONAL AND BOUTIQUE RETAILERS AND RESTAURANTS
- HIGH HOUSEHOLD INCOMES AND DENSE DAYTIME POPULATION IN THE IMMEDIATE AREA
- FORMER EVENT/CATERING SPACE















west elm



**BROCK SWITZER** 503-245-1400 x518

BROCK@HSMPACIFIC.COM

**MELISSA MARTIN** 503-245-1400 x525

MELISSA@HSMPACIFIC.COM





# **BUILDING PHOTOS**







### **AERIAL AND DEMOS + PARKING**

350 NW 12th: 39 Stalls Monthly/Daily/Hourly

Pearl Auto Park: 247 Stalls Monthly/Hourly

> Brewery Blocks: 1,364 Stalls

Daily/Hourly



NW 9th & NW Davis 20 Stalls Daily/Hourly

138 NW 10th 19 Stalls Daily/Hourly

> 34 NW 9th Ave. 90 Stalls Monthly/Daily/Hourly

15 NW 9th Ave. 42 Stalls Monthly/Daily/Hourly

### Demographics



- 1 MILE 47,455
- 3 MILE 190,347
- 5 MILE 426,291



- 1 MILE 102,416
- 3 MILE 216,306
- 5 MILE 308,515



- 1 MILE \$101,365
- 3 MILE \$137,038
- 5 MILE \$146,605

## **SPACE PLANS**



NW 10TH AND DAVIS BUILDING 935 NW DAVIS - PORTLAND, OREGON #24019 03/20/24

BROCK SWITZER

503-245-1400 x518 BROCK@HSMPACIFIC.COM **MELISSA MARTIN** 503-245-1400 x525

MELISSA@HSMPACIFIC.COM