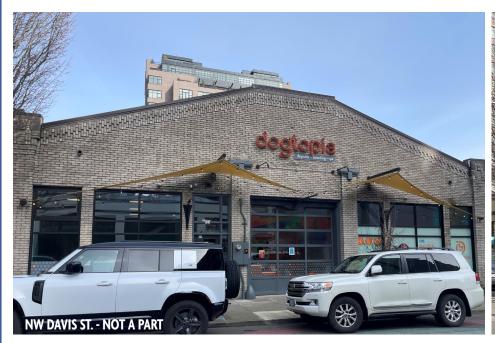

# **FOR LEASE**

# **Pearl District Retail**

PRIME RETAIL LOCATION AT 10TH & DAVIS - PORTLAND, OR





#### PROPERTY HIGHLIGHTS AND SURROUNDING RETAILERS

- 5,000 SF AVAILABLE ON THE CORNER OF NW 10TH & DAVIS
- LOCATED IN THE HEART OF THE PEARL DISTRICT, ADJACENT TO THE BREWERY BLOCKS; NEAR NATIONAL AND BOUTIQUE RETAILERS AND RESTAURANTS
- HIGH HOUSEHOLD INCOMES AND DENSE DAYTIME POPULATION IN THE IMMEDIATE AREA
- FORMER EVENT/CATERING SPACE















west elm



**BROCK SWITZER** 503-245-1400 x518

BROCK@HSMPACIFIC.COM

**MELISSA MARTIN** 503-245-1400 x525

MELISSA@HSMPACIFIC.COM





# **BUILDING PHOTOS**







### **AERIAL AND DEMOS + PARKING**

350 NW 12th: 39 Stalls Monthly/Daily/Hourly

Pearl Auto Park: 247 Stalls Monthly/Hourly

> Brewery Blocks: 1,364 Stalls

Daily/Hourly



NW 9th & NW Davis 20 Stalls Daily/Hourly

138 NW 10th 19 Stalls Daily/Hourly

> 34 NW 9th Ave. 90 Stalls Monthly/Daily/Hourly

15 NW 9th Ave. 42 Stalls Monthly/Daily/Hourly

### Demographics



- 1 MILE 47,455
- 3 MILE 190,347
- 5 MILE 426,291



- 1 MILE 102,416
- 3 MILE 216,306
- 5 MILE 308,515



- 1 MILE \$101,365
- 3 MILE \$137,038
- 5 MILE \$146,605

## **SPACE PLANS**



NW 10TH AND DAVIS BUILDING 935 NW DAVIS - PORTLAND, OREGON #24019 03/20/24

BROCK SWITZER

503-245-1400 x518 BROCK@HSMPACIFIC.COM **MELISSA MARTIN** 503-245-1400 x525

MELISSA@HSMPACIFIC.COM