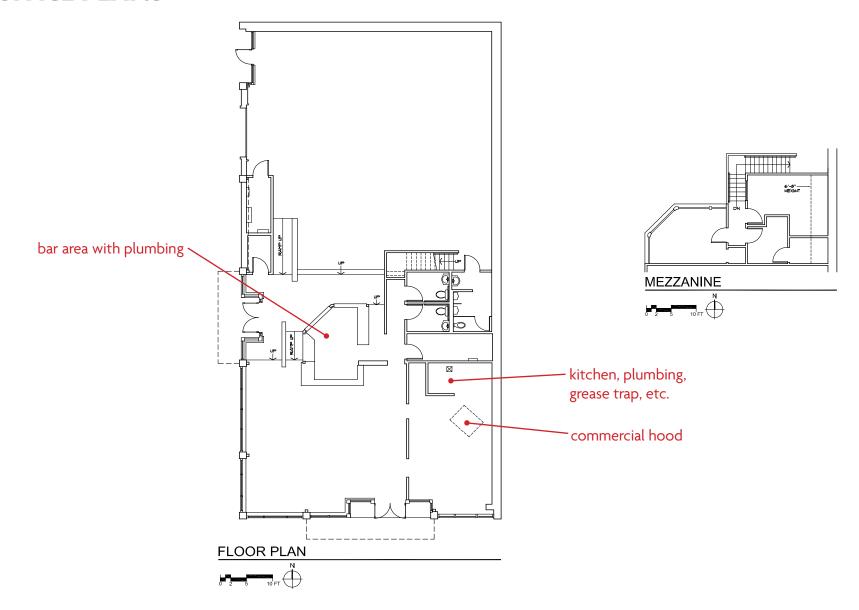

## **SPACE PLANS**

NW 10TH AND DAVIS BUILDING 935 NW DAVIS - PORTLAND, OREGON #24019 03/20/24

BROCK SWITZER

503-245-1400 x518 BROCK@HSMPACIFIC.COM **MELISSA MARTIN** 503-245-1400 x525

MELISSA@HSMPACIFIC.COM