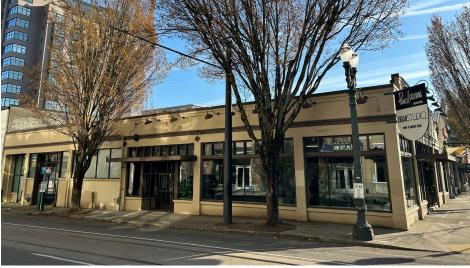

# **FOR LEASE**

# **Pearl District Retail**

PRIME RETAIL LOCATION AT 10TH & DAVIS - PORTLAND, OR





#### PROPERTY HIGHLIGHTS AND SURROUNDING RETAILERS

- 5,000 SF AVAILABLE ON THE CORNER OF NW 10TH & DAVIS
- LOCATED IN THE HEART OF THE PEARL DISTRICT, ADJACENT TO THE BREWERY BLOCKS; NEAR NATIONAL AND BOUTIQUE RETAILERS AND RESTAURANTS
- HIGH HOUSEHOLD INCOMES AND DENSE DAYTIME POPULATION IN THE IMMEDIATE AREA
- FORMER EVENT/CATERING SPACE















west elm



**BROCK SWITZER** 503-245-1400 x518

BROCK@HSMPACIFIC.COM

**MELISSA MARTIN** 503-245-1400 x525

MELISSA@HSMPACIFIC.COM





# **BUILDING PHOTOS**







### **AERIAL AND DEMOS + PARKING**

350 NW 12th: 39 Stalls Monthly/Daily/Hourly

Pearl Auto Park: 247 Stalls Monthly/Hourly

> Brewery Blocks: 1,364 Stalls

Daily/Hourly



NW 9th & NW Davis 20 Stalls Daily/Hourly

138 NW 10th 19 Stalls Daily/Hourly

> 34 NW 9th Ave. 90 Sta