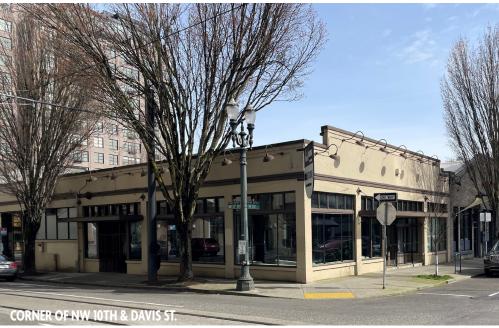

# **FOR LEASE**

# **Pearl District Retail**

PRIME RETAIL LOCATION AT 10TH & DAVIS - PORTLAND, OR





#### PROPERTY HIGHLIGHTS AND SURROUNDING RETAILERS

- 5,000 SF AVAILABLE ON THE CORNER OF NW 10TH & DAVIS
- LOCATED IN THE HEART OF THE PEARL DISTRICT, ADJACENT TO THE BREWERY BLOCKS; NEAR NATIONAL AND BOUTIQUE RETAILERS AND RESTAURANTS
- HIGH HOUSEHOLD INCOMES AND DENSE DAYTIME POPULATION IN THE IMMEDIATE AREA
- FORMER EVENT/CATERING SPACE















west elm



**BROCK SWITZER** 503-245-1400 x518

BROCK@HSMPACIFIC.COM

**MELISSA MARTIN** 503-245-1400 x525

MELISSA@HSMPACIFIC.COM





# **BUILDING PHOTOS**







### **AERIAL AND DEMOS + PARKING**

350 NW 12th: 39 Stalls Monthly/Daily/Hourly

Pearl Auto Park: 247 Stalls Monthly/Hourly

> Brewery Blocks: 1,364 Stalls

Daily/Hourly



NW 9th & NW Davis 20 Stalls Daily/Hourly

138 NW 10th 19 Stalls Daily/Hourly

> 34 NW 9th Ave. 90 Stalls Monthly/Daily/Hourly

15 NW 9th Ave. 42 Stalls Monthly/Daily/Hourly

### Demographics



- 1 MILE 47,455
- 3 MILE 190,347
- 5 MILE 426,291



- 1 MILE 102,416
- 3 MILE 216,306
- 5 MILE 308,515



- 1 MILE \$101,365
- 3 MILE \$137,038
- 5 MILE \$146,605

## **SPACE PLANS**



NW 10TH AND DAVIS BUILDING 935 NW DAVIS - PORTLAND, OREGON #24019 03/20/24

BROCK SWITZER

503-245-1400 x518 BROCK@HSMPACIFIC.COM **MELISSA MARTIN** 503-245-1400 x525

MELISSA@HSMPACIFIC.COM