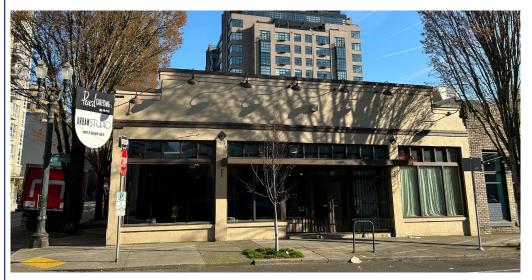

# **FOR LEASE**

# **Pearl District Retail**

PRIME RETAIL LOCATION AT 10TH & DAVIS - PORTLAND, OR





#### PROPERTY HIGHLIGHTS AND SURROUNDING RETAILERS

- 5,000 SF AVAILABLE ON THE CORNER OF NW 10TH & DAVIS
- LOCATED IN THE HEART OF THE PEARL DISTRICT, ADJACENT TO THE BREWERY BLOCKS; NEAR NATIONAL AND BOUTIQUE RETAILERS AND RESTAURANTS
- HIGH HOUSEHOLD INCOMES AND DENSE DAYTIME POPULATION IN THE IMMEDIATE AREA
- FORMER EVENT/CATERING SPACE















west elm



**BROCK SWITZER** 503-245-1400 x518

BROCK@HSMPACIFIC.COM

**MELISSA MARTIN** 503-245-1400 x525

MELISSA@HSMPACIFIC.COM





# **BUILDING PHOTOS**







### **AERIAL AND DEMOS + PARKING**

350 NW 12th: 39 Stalls Monthly/Daily/Hourly

Pearl Auto Park: 247 Stalls Monthly/Hourly

> Brewery Blocks: 1,364 Stalls

Daily/Hourly



NW 9th & NW Davis 20 Stalls Daily/Hourly

138 NW 10th 19 Stalls Daily/Hourly

> 34 NW 9th Ave. 90 S