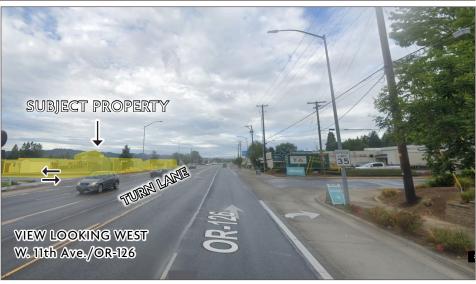

## HIGH VISIBILITY DEVELOPMENT SITE

SITE SNAPSHOT -

3838 W. 11th Ave., Eugene, OR

Good visibility, located along the W. 11th Ave./Hwy. 126 retail corridor. Easy access, with a dedicated turn lane..

2.491 useable acres zoned C-2, Community Commercial.