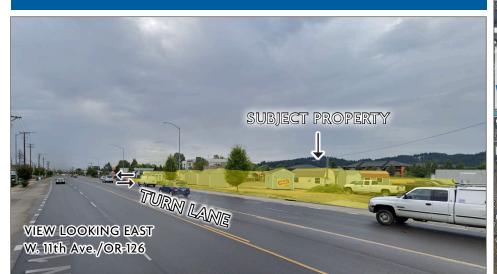

## HIGH PROFILE DEVELOPMENT SITE

SITE VIEWS

3838 WEST 11th AVE., EUGENE, OR

Quick Service Restaurants • Coffee Shops • Family-Friendly Diners

178,980 POPULATION **75,764**HOUSEHOLDS

**\$94,281** AVG. INCOME