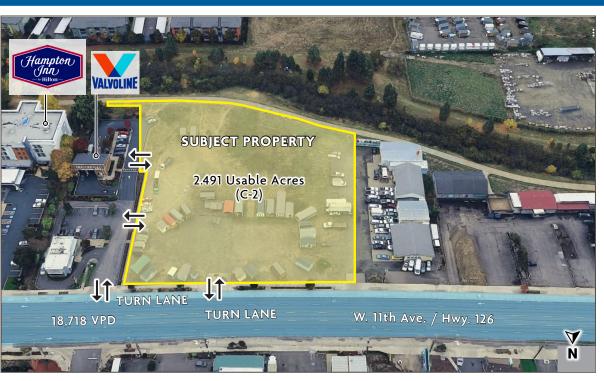

#### **PROPERTY DETAILS**

- Located along West 11th Ave./Hwy. 126, a primary local commuter retail corridor
- Fred Meyer, Lowe's, Home Depot half a mile east; Target and Walmart Supercenter one mile west
- 2.491 Usable Acres, Zoned C2 Community Commercial

## HIGH VISIBILITY DEVELOPMENT SITE

SITE SNAPSHOT -

3838 W. 11th Ave., Eugene, OR

Good visibility, located along the W. 11th Ave./Hwy. 126 retail corridor. Easy access, with a dedicated turn lane..

2.491 useable acres zoned C-2, Community Commercial.

### HIGH VISIBILITY DEVELOPMENT SITE

- 2.491 USABLE ACRES , THREE PARCELS
- COMMUNITY COMMERCIAL (C2) ZONING
- SURROUNDED BY COMMERCIAL AND MIXED USE EMPLOYMENT USES

9.2110 - Purpose of Eugene C-2 Community Commercial Zone: