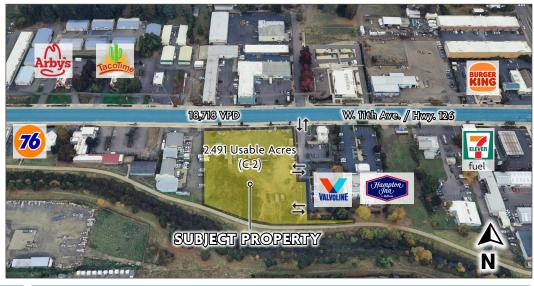

#### **PROPERTY DETAILS**

- Located along West 11th Ave./Hwy. 126, a primary local commuter retail corridor
- Fred Meyer, Lowe's, Home Depot half a mile east; Target and Walmart Supercenter one mile west
- 2.491 Usable Acres, Zoned C2 Community Commercial

## HIGH VISIBILITY DEVELOPMENT SITE

SITE SNAPSHOT -

3838 W. 11th Ave., Eugene, OR

Good visibility, located along the W. 11th Ave./Hwy. 126 retail corridor. Easy access, with a dedicated turn lane..

2.491 useable acres zoned C-2, Community Commercial.

### HIGH VISIBILITY DEVELOPMENT SITE

- 2.491 USABLE ACRES , THREE PARCELS
- COMMUNITY COMMERCIAL (C2) ZONING
- SURROUNDED BY COMMERCIAL AND MIXED USE EMPLOYMENT USES

9.2110 - Purpose of Eugene C-2 Community Commercial Zone: