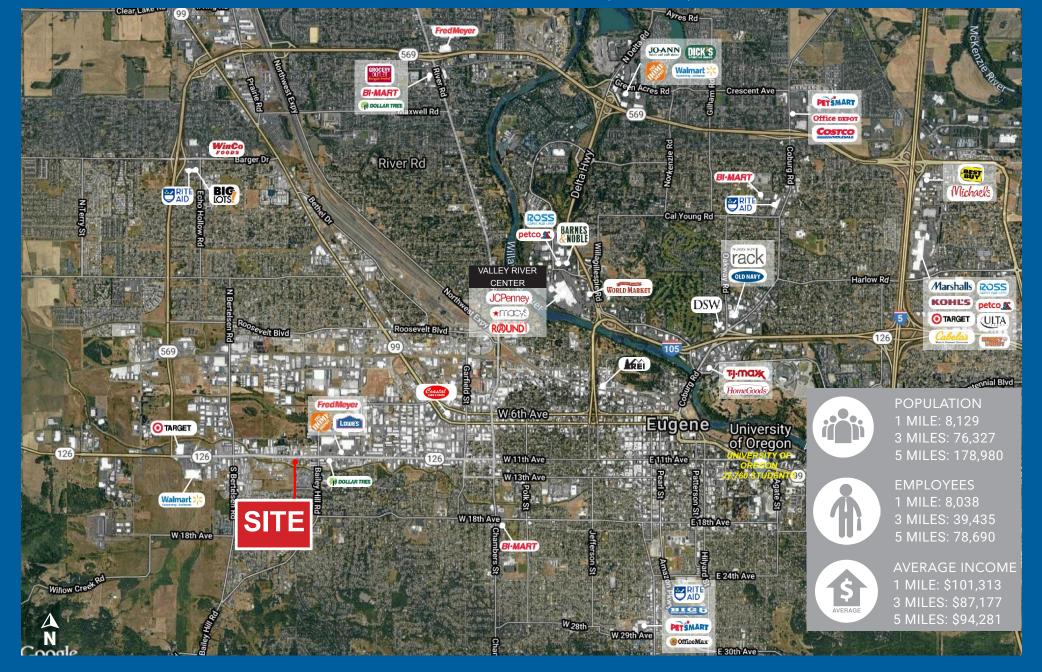

# TRADE AREA SNAPSHOT | HIGH PROFILE DEVELOPMENT SITE 3838 WEST 11th AVE., EUGNE, OR

## HIGH PROFILE DEVELOPMENT SITE

SITE VIEWS

3838 WEST 11th AVE., EUGENE, OR

Quick Service Restaurants • Coffee Shops • Family-Friendly Diners

178,980 POPULATION **75,764**HOUSEHOLDS

**\$94,281** AVG. INCOME

**7,791** 3 MINUTES

**14,521** 5 MINUTES

**41,397** 10 MINUTES