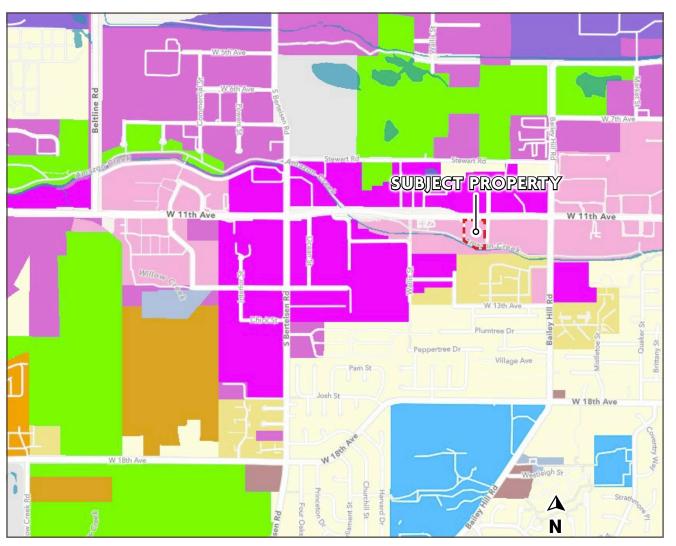

### HIGH VISIBILITY DEVELOPMENT SITE

- 2.491 USABLE ACRES , THREE PARCELS
- COMMUNITY COMMERCIAL (C2) ZONING
- SURROUNDED BY COMMERCIAL AND MIXED USE EMPLOYMENT USES

9.2110 - Purpose of Eugene C-2 Community Commercial Zone:

The C-2 Community Commercial zone is designed to implement the comprehensive plan by providing areas for community commercial uses. These areas usually include at least 5 acres and not more than 40 acres, and are intended to include a wide range of purchaser goods and entertainment, office, and service needs for a support population smaller than that of the metropolitan area but larger than that of a neighborhood. Housing is also permitted in this zone, which may occur independently on individual lots or parcels, or be located in clusters that share parking facilities and other common areas.