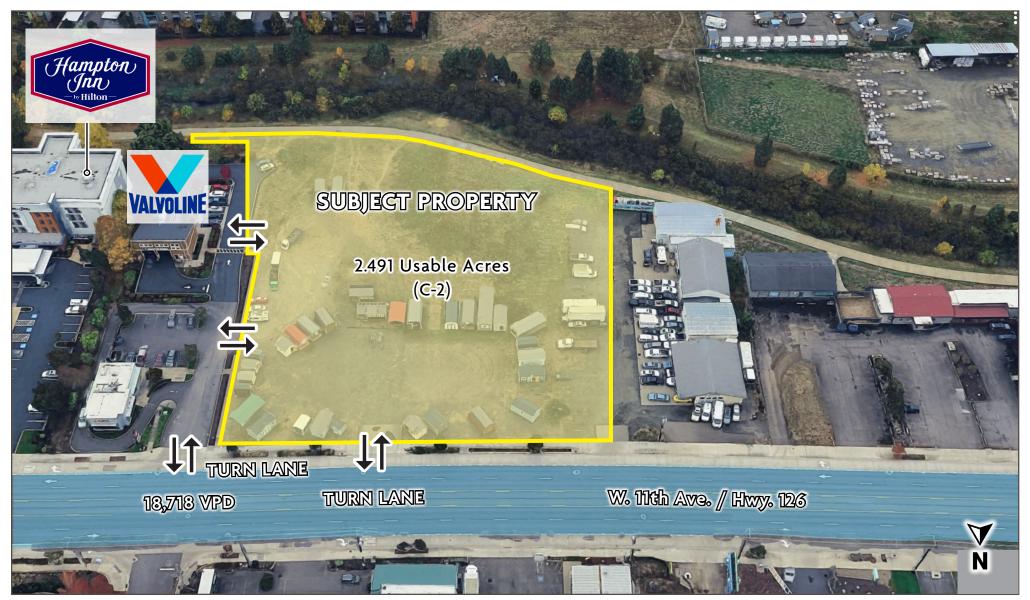

#### **PROPERTY DETAILS**

- Located along West 11th Ave./Hwy. 126, a primary local commuter retail corridor
- Fred Meyer, Lowe's, Home Depot half a mile east; Target and Walmart Supercenter one mile west
- 2.491 Usable Acres, Zoned C2 Community Commercial

## HIGH VISIBILITY DEVELOPMENT SITE

SITE SNAPSHOT -

3838 W. 11th Ave., Eugene, OR

Good visibility, located along the W. 11th Ave./Hwy. 126 retail corridor. Easy access, with a dedicated turn lane..

2.491 useable acres zoned C-2, Community Commercial.

### HIGH VISIBILITY DEVELOPMENT SITE

- 2.491 USABLE ACRES , THREE PARCELS
- COMMUNITY COMMERCIAL (C2) ZONING
- SURROUNDED BY COMMERCIAL AND MIXED USE EMPLOYMENT USES

9.2110 - Purpose of Eugene C-2 Community Commercial Zone: