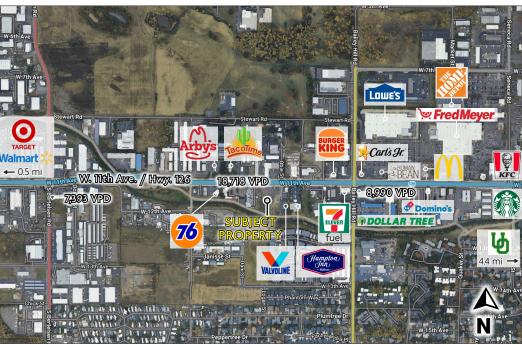

#### **PROPERTY DETAILS**

- Located along West 11th Ave./Hwy. 126, a primary local commuter retail corridor
- Fred Meyer, Lowe's, Home Depot half a mile east; Target and Walmart Supercenter one mile west
- 2.491 Usable Acres, Zoned C2 Community Commercial

## HIGH VISIBILITY DEVELOPMENT SITE

SITE SNAPSHOT -

3838 W. 11th Ave., Eugene, OR

Good visibility, located along the W. 11th Ave./Hwy. 126 retail corridor. Easy access, with a dedicated turn lane..

2.491 useable acres zoned C-2, Community Commercial.

### HIGH VISIBILITY DEVELOPMENT SITE

- 2.491 USABLE ACRES , THREE PARCELS
- COMMUNITY COMMERCIAL (C2) ZONING
- SURROUNDED BY COMMERCIAL AND MIXED USE EMPLOYMENT USES

9.2110 - Purpose of Eugene C-2 Community Commercial Zone: