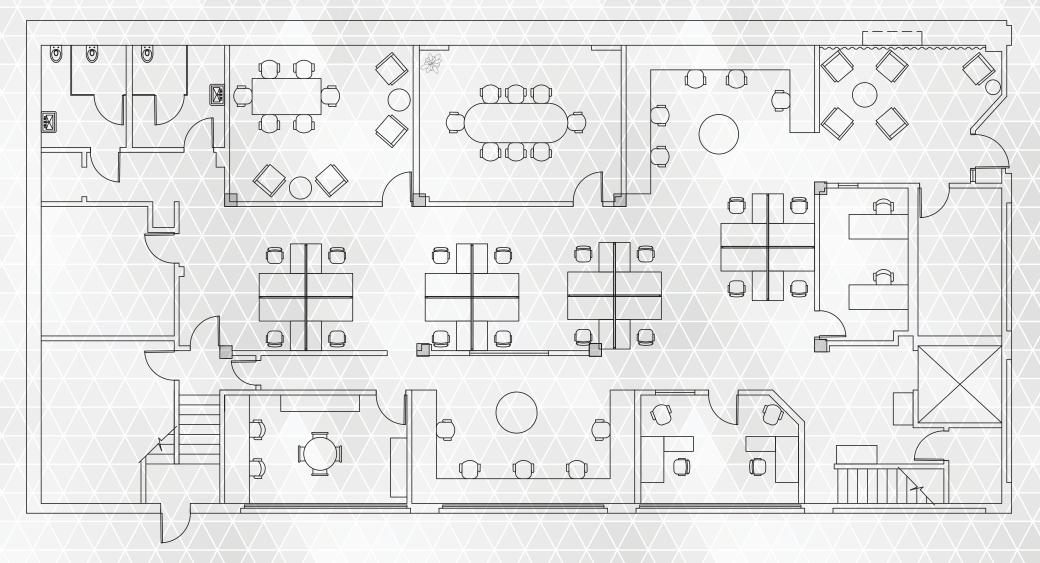

, Portland, Oregon 97239

## 10,000 SF BUILDING WITH 2 LEVELS OF 5,000 SF EACH

- ▲ Highly visible West Burnside location
- ▲ Ideal retail flagship opportunity
- ▲ High traffic corridor in the Pearl District
- ▲ Close proximity to the Brewery Blocks; retailers in the area are Lulu Lemon, West Elm, Whole Foods, Powell's Books, Madewell & Anthropologie
- ▲ Call for rates

# Businesses Headquartered in Downtown Portland

Vacasa

Rumpl Inc.

Keen Footwear

Stoel Rives Law Firm

Cambia Health Solutions

Twistlock Software Company

Diamond WTG Engineering & Services Inc



#### **NEIGHBORHOOD EMPLOYERS:**

Google

**Mercy Corps** 

Miller Nash Graham & Dunn

**New Relic** 

**University of Oregon-Portland** 

Pacific Northwest College of Art

**Powell's City of Books** 



### Hoor Plan Option



### **DEMOGRAPHICS**

(WITHIN A HALF MILE)

Population 14,521

Average HH Income \$87,741 Daytime Population 68,840

Number of Employees
62,628