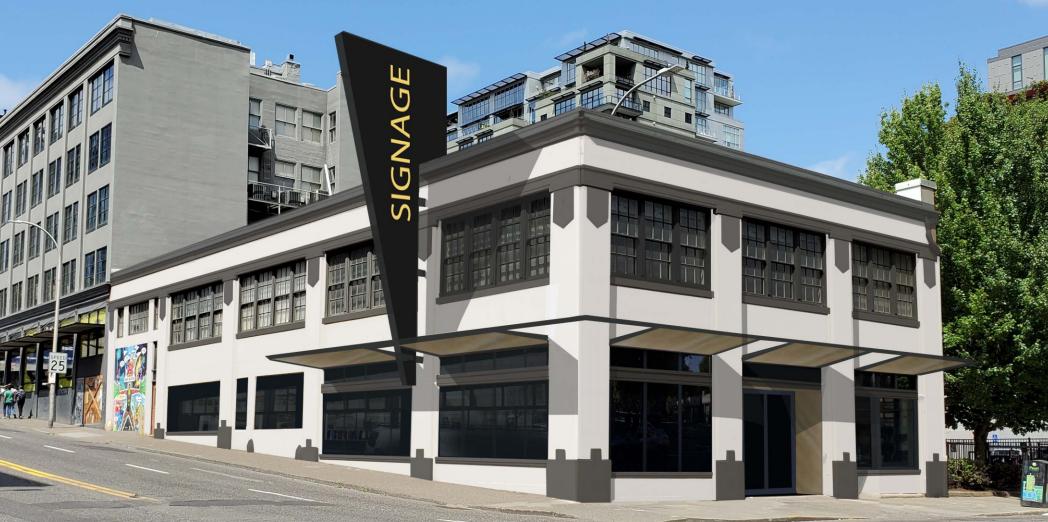

Hagship Retail Location Available
7 NW 9TH STREET IN PORTLAND'S PEARL DISTRICT

For More Information, Contact:

David Demers Melissa Martin david@hsmpacific.com melissa@hsmpacific.com 503-245-1400

612 S Idaho Street, Suite 2, Portland, Oregon 97239

## 10,000 SF BUILDING WITH 2 LEVELS OF 5,000 SF EACH

- ▲ Highly visible West Burnside location
- ▲ Ideal retail flagship opportunity
- ▲ High traffic corridor in the Pearl District
- ▲ Close proximity to the Brewery Blocks; retailers in the area are Lulu Lemon, West Elm, Whole Foods, Powell's Books, Madewell & Anthropologie
- ▲ Call for rates