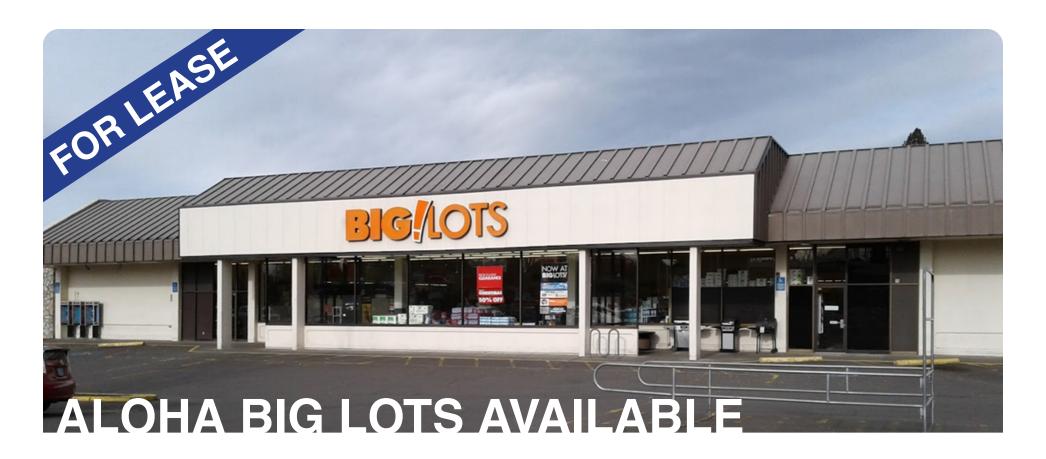

**COMMENTS** | Former Big Lots location

High traffic location
Pylon sign on TV Hwy.
Ample parking

## ALOHA BIG LOTS AVAILABLE