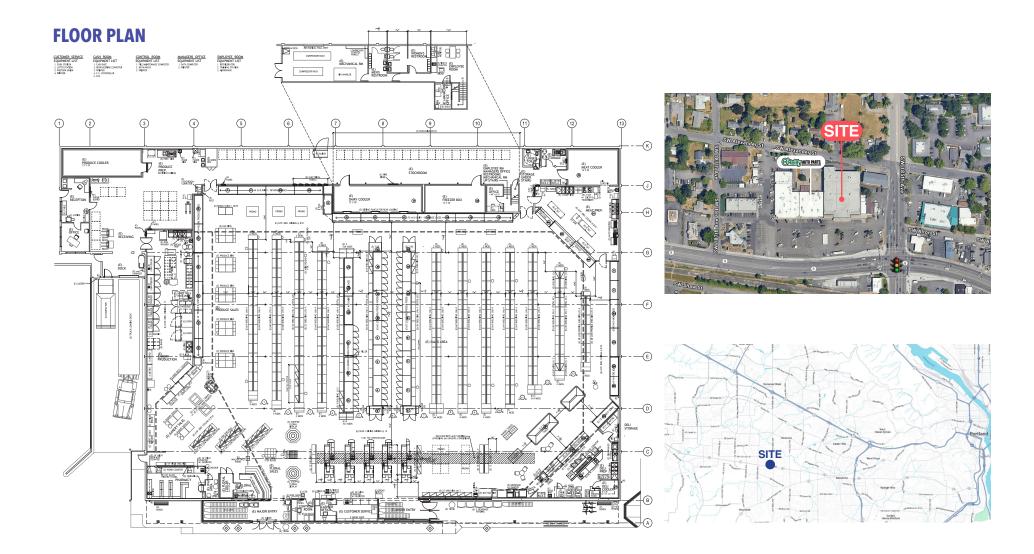

**LOCATION** | 18565 SW Tualatin Valley Hwy., Beaverton, OR

SIZE | 23,749 Square Feet

**RATES** | Please call Broker for Rates

TRAFFIC COUNTS | Tualatin Valley Highway - 33,688 ADT

SW 185th Avenue - 22,702 ADT