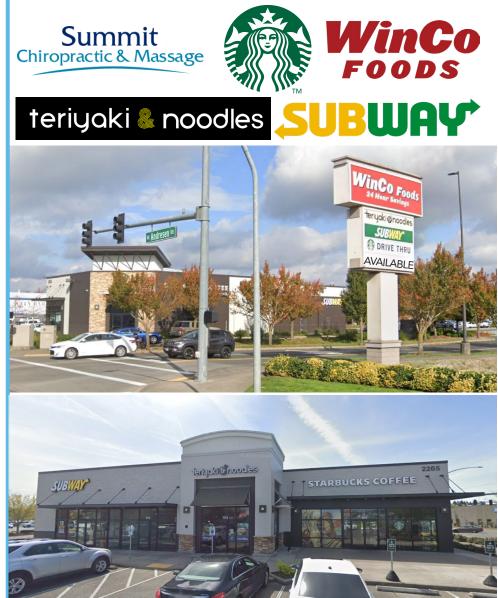

# 2101 NE ANDRESEN ROAD | VANCOUVER, WA ANDRESEN MARKETPLACE SOUTH

#### -AVAILABLE FOR LEASE OR BUILD TO SUIT-

- CONVENIENTLY LOCATED BETWEEN I-5 AND I-205
- HIGH TRAFFIC, SIGNALIZED INTERSECTION
- EXCELLENT EXPOSURE

Melissa Martin melissa@hsmpacific.com 503.245.1400

Kara Phelps kara@hsmpacific.com 503.245.1400