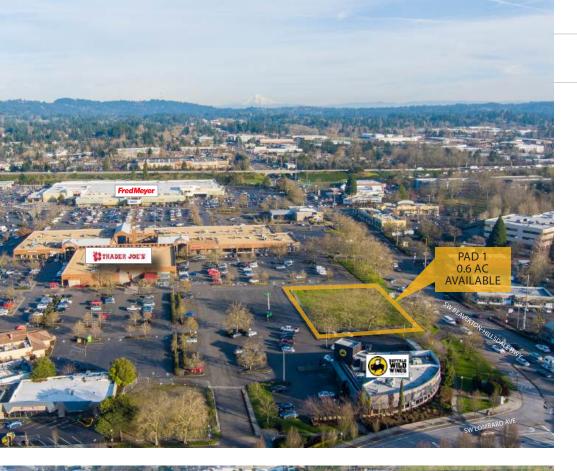

#### UNDER NEW OWNERSHIP

2,246, 2,906, 3,467 & 3,415 SF RETAIL SPACE AVAILABLE

PAD 1: UP TO 26,136 SF AVAILABLE PAD 2: 6,000 SF AVAILABLE PAD 4: UP TO 6,000 SF AVAILABLE

- Call for economics
- Anchored by Trader Joe's
- Centrally located in the retail heart of Beaverton
- Visibility and access to Highway 217; over 122,000 VPD
- Major high traffic retail corridor; sandwiched between two major east/west arterials
- Intel (21,000 EE's) and Nike Headquarters (12,000 EE's) are minutes from the shopping center. Nike World Headquarters underwent a \$1Billion expansion a few years ago that added an additional 1.3M SF. This addition helped double their number of employees in recent years.

#### SITE PLAN

| SUITE  | TENANT                  | SF      |
|--------|-------------------------|---------|
| A1-4   | Trader Joe's            | 13,542  |
| A5-8   | Rockler Woodworking     | 8,030   |
| A9     | AVAILABLE               | 3,467   |
| B1     | Tour Les Jours          | 1,800   |
| B2     | Yun Nan Rice Bowls      | 1,581   |
| В3     | Everbowl                | 700     |
| B4     | Bubble Bubble Tea       | 1,200   |
| B5     | Mud Bay                 | 6,668   |
| В6     | ATI Physical Therapy    | 2,801   |
| B7-8   | Kura Sushi              | 3,500   |
| В9     | Galaxy Nails & Spa      | 1,015   |
| B10    | Tehroon                 | 1,079   |
| B11    | Thai Aspera             | 1,552   |
| B12    | Bingsoodang Shaved Ice  | 1,183   |
| B13    | ChiMcking               | 1,200   |
| C1-4   | Beaverton Dental Center | 3,679   |
| C5     | Oregon Military Dept.   | 1,918   |
| C6     | Mariner Finance         | 1,000   |
| C7-8   | FedEx                   | 4,492   |
| C9-11  | AVAILABLE ENDCAP        | 7,112   |
| C12    | Honey Baked Ham         | 4,207   |
| C13    | Pho Van                 | 3,304   |
| C14-15 | Nebulous Taproom        | 3,415   |
| C16    | Potbelly Sandwich       | 2,205   |
| C17    | Bag O Crab              | 2,730   |
| C18    | Card & Hobby            | 1,000   |
| C19    | Nothing Bundt Cakes     | 2,407   |
| C20    | Einstein Bagles         | 3,005   |
| PAD 1  | AVAILABLE               | 0.6 AC  |
| PAD 2  | AVAILABLE               | 6,355   |
| PAD 3  | Olive Garden            | 8,520   |
| PAD 4  | AVAILABALE              | 0.19 AC |