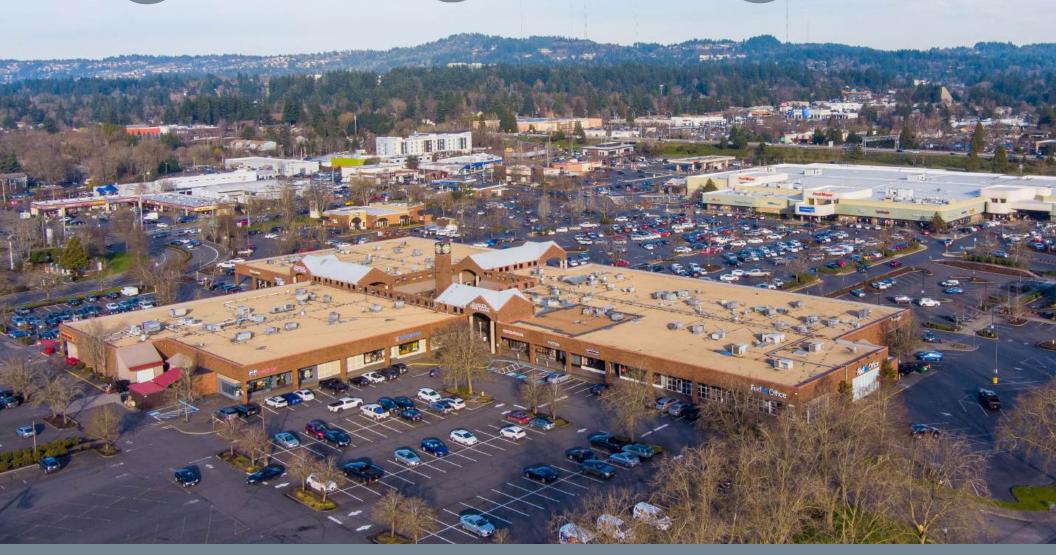

## UNDER NEW OWNERSHIP

# Beaverton Town Square

PADS AVAILABLE

Fred Meyer.

SURROUNDING RETAILERS

#### UNDER NEW OWNERSHIP

2,246, 2,906, 3,467 & 3,415 SF RETAIL SPACE AVAILABLE

PAD 1: UP TO 26,136 SF AVAILABLE PAD 2: 6,000 SF AVAILABLE PAD 4: UP TO 6,000 SF AVAILABLE

- Call for economics
- Anchored by Trader Joe's
- Centrally located in the retail heart of Beaverton
- Visibility and access to Highway 217; over 122,000 VPD
- Major high traffic retail corridor; sandwiched between two major east/west arterials
- Intel (21,000 EE's) and Nike Headquarters (12,000 EE's) are minutes from the shopping center. Nike World Headquarters underwent a \$1Billion expansion a few years ago that added an additional 1.3M SF. This addition helped double their number of employees in recent years.