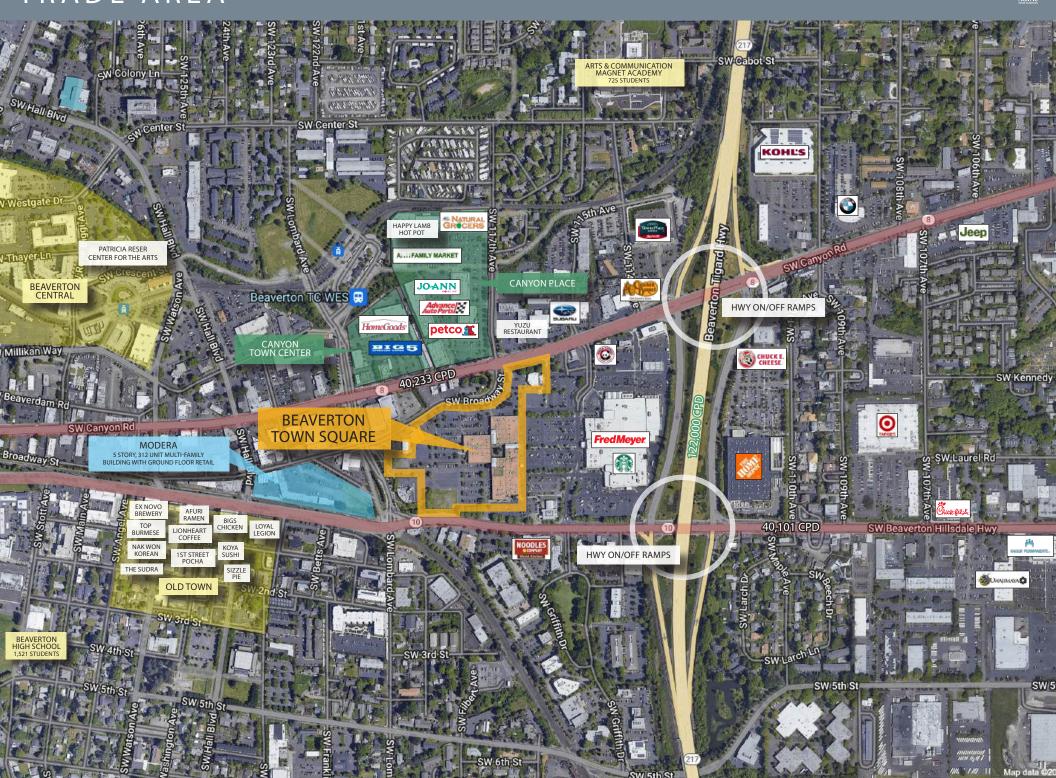

LOCAL TRADE AREA IS RAPIDLY TRANSFORMING
WITH NEW RESTAURANTS,
MIXED-USE DEVELOPMENTS & INCREASED DENSITY

### TRADE AREA