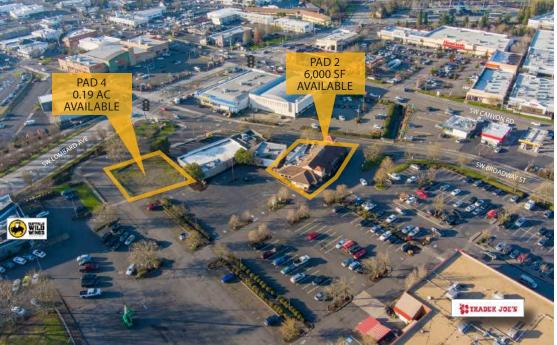

#### UNDER NEW OWNERSHIP

2,246, 2,906, 3,467 & 3,415 SF RETAIL SPACE AVAILABLE

PAD 1: UP TO 26,136 SF AVAILABLE PAD 2: 6,000 SF AVAILABLE PAD 4: UP TO 6,000 SF AVAILABLE

- Call for economics
- Anchored by Trader Joe's
- Centrally located in the retail heart of Beaverton
- Visibility and access to Highway 217; over 122,000 VPD
- Major high traffic retail corridor; sandwiched between two major east/west arterials
- Intel (21,000 EE's) and Nike Headquarters (12,000 EE's) are minutes from the shopping center. Nike World Headquarters underwent a \$1Billion expansion a few years ago that added an additional 1.3M SF. This addition helped double their number of employees in recent years.

#### SITE PLAN

| SUITE  | TENANT                  | SF      |
|--------|-------------------------|---------|
| A1-4   | Trader Joe's            | 13,542  |
| A5-8   | Rockler Woodworking     | 8,030   |
| A9     | AVAILABLE               | 3,467   |
| B1     | Tour Les Jours          | 1,800   |
| B2     | Yun Nan Rice Bowls      | 1,581   |
| В3     | Everbowl                | 700     |
| B4     | Bubble Bubble Tea       | 1,200   |
| B5     | Mud Bay                 | 6,668   |
| В6     | ATI Physical Therapy    | 2,801   |
| B7-8   | Kura Sushi              | 3,500   |
| В9     | Galaxy Nails & Spa      | 1,015   |
| B10    | Tehroon                 | 1,079   |
| B11    | Thai Aspera             | 1,552   |
| B12    | Bingsoodang Shaved Ice  | 1,183   |
| B13    | ChiMcking               | 1,200   |
| C1-4   | Beaverton Dental Center | 3,679   |
| C5     | Oregon Military Dept.   | 1,918   |
| C6     | Mariner Finance         | 1,000   |
| C7-8   | FedEx                   | 4,492   |
| C9-11  | AVAILABLE ENDCAP        | 7,112   |
| C12    | Honey Baked Ham         | 4,207   |
| C13    | Pho Van                 | 3,304   |
| C14-15 | Nebulous Taproom        | 3,415   |
| C16    | Potbelly Sandwich       | 2,205   |
| C17    | Bag O Crab              | 2,730   |
| C18    | Card & Hobby            | 1,000   |
| C19    | Nothing Bundt Cakes     | 2,407   |
| C20    | Einstein Bagles         | 3,005   |
| PAD 1  | AVAILABLE               | 0.6 AC  |
| PAD 2  | AVAILABLE               | 6,355   |
| PAD 3  | Olive Garden            | 8,520   |
| PAD 4  | AVAILABALE              | 0.19 AC |