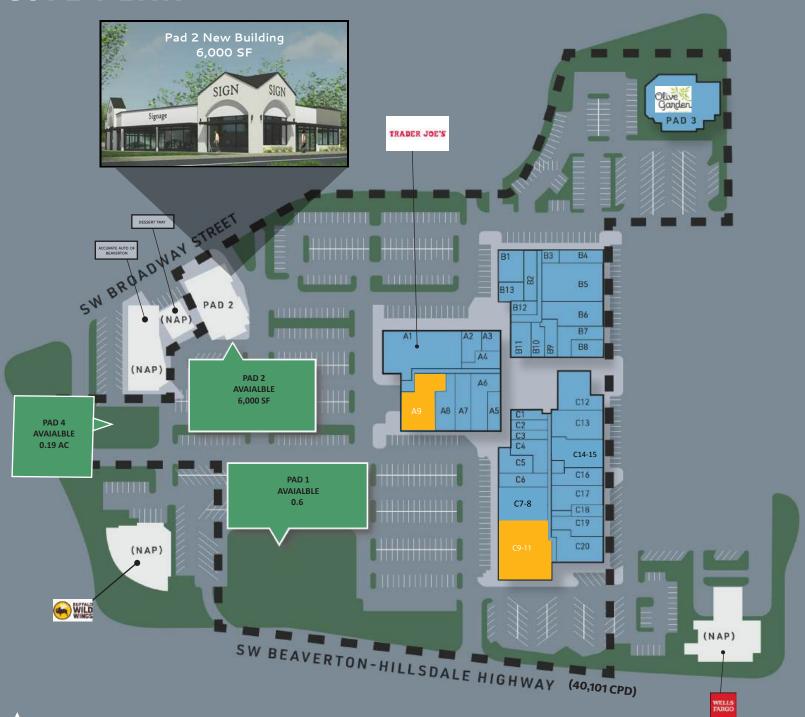

#### SITE PLAN

| SUITE  | TENANT                  | SF      |
|--------|-------------------------|---------|
| A1-4   | Trader Joe's            | 13,542  |
| A5-8   | Rockler Woodworking     | 8,030   |
| A9     | AVAILABLE               | 3,467   |
| B1     | Tour Les Jours          | 1,800   |
| B2     | Yun Nan Rice Bowls      | 1,581   |
| В3     | Everbowl                | 700     |
| B4     | Bubble Bubble Tea       | 1,200   |
| B5     | Mud Bay                 | 6,668   |
| В6     | ATI Physical Therapy    | 2,801   |
| B7-8   | Kura Sushi              | 3,500   |
| В9     | Galaxy Nails & Spa      | 1,015   |
| B10    | Tehroon                 | 1,079   |
| B11    | Thai Aspera             | 1,552   |
| B12    | Bingsoodang Shaved Ice  | 1,183   |
| B13    | ChiMcking               | 1,200   |
| C1-4   | Beaverton Dental Center | 3,679   |
| C5     | Oregon Military Dept.   | 1,918   |
| C6     | Mariner Finance         | 1,000   |
| C7-8   | FedEx                   | 4,492   |
| C9-11  | AVAILABLE ENDCAP        | 7,112   |
| C12    | Honey Baked Ham         | 4,207   |
| C13    | Pho Van                 | 3,304   |
| C14-15 | Nebulous Taproom        | 3,415   |
| C16    | Potbelly Sandwich       | 2,205   |
| C17    | Bag O Crab              | 2,730   |
| C18    | Card & Hobby            | 1,000   |
| C19    | Nothing Bundt Cakes     | 2,407   |
| C20    | Einstein Bagles         | 3,005   |
| PAD 1  | AVAILABLE               | 0.6 AC  |
| PAD 2  | AVAILABLE               | 6,355   |
| PAD 3  | Olive Garden            | 8,520   |
| PAD 4  | AVAILABALE              | 0.19 AC |