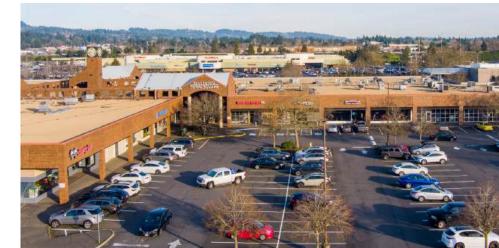

## UNDER NEW OWNERSHIP

# Beaverton Town Square

PADS AVAILABLE

Fred Meyer.

SURROUNDING RETAILERS

#### UNDER NEW OWNERSHIP

2,246, 2,906, 3,467 & 3,415 SF RETAIL SPACE AVAILABLE

PAD 1: UP TO 26,136 SF AVAILABLE PAD 2: 6,000 SF AVAILABLE PAD 4: UP TO 6,000 SF AVAILABLE

- Call for economics
- Anchored by Trader Joe's
- Centrally located in the retail heart of Beaverton
- Visibility and access to Highway 217; over 122,000 VPD
- Major high traffic retail corridor; sandwiched between two major east/west arterials
- Intel (21,000 EE's) and Nike Headquarters (12,000 EE's) are minutes from the shopping center. Nike World Headquarters underwent a \$1Billion expansion a few years ago that added an additional 1.3M SF. This addition helped double their number of employees in recent years.