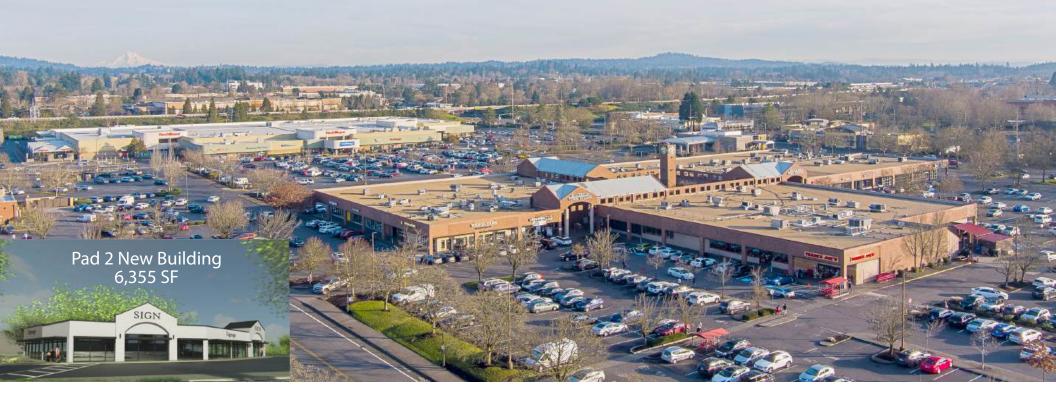

## UNDER NEW OWNERSHIP

# Beaverton Town Square

PADS AVAILABLE

Fred Meyer.

SURROUNDING RETAILERS

#### UNDER NEW OWNERSHIP

2,246, 2,906, 3,467 & 3,415 SF RETAIL SPACE AVAILABLE

PAD 1: UP TO 26,136 SF AVAILABLE PAD 2: 6,000 SF AVAILABLE PAD 4: UP TO 6,000 SF AVAILABLE

- Call for economics
- Anchored by Trader Joe's
- Centrally located in the retail heart of Beaverton
- Visibility and access to Highway 217; over 122,000 VPD
- Major high traffic retail corridor; sandwiched between two major east/west arterials
- Intel (21,000 EE's) and Nike Headquarters (12,000 EE's) are minutes from the shopping center. Nike World Headquarters underwent a \$1Billion expansion a few years ago that added an additional 1.3M SF. This addition helped double their number of employees in recent years.