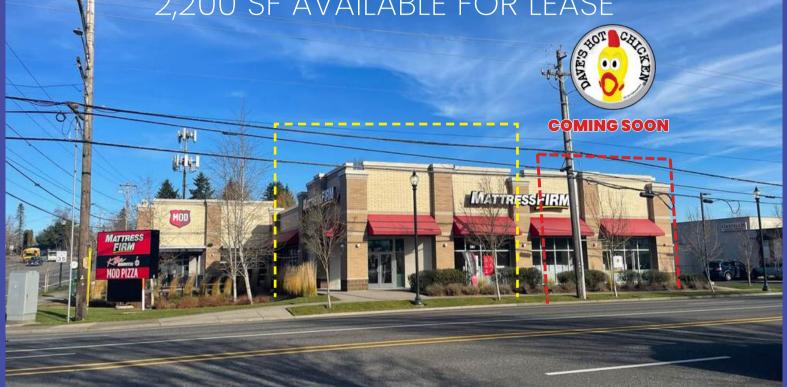

# BURNSIDE RETAIL CENTER NW BURNSIDE RD AND NW EASTMAN PKWY 2,200 SF AVAILABLE FOR LEASE

### PROPERTY HIGHLIGHTS

- 2,167 SF of prime end cap retail space available
- Excellent signage
- "Main and Main" hard corner location at Burnside and Eastman Pkwy
- High traffic intersection with approx. 50,000 cars per day
- Strong retail trade area with multiple shopping centers nearby