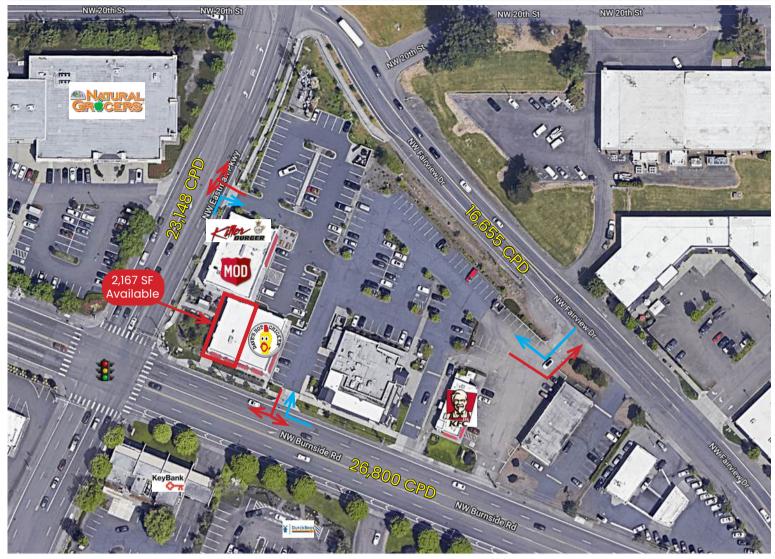

### PROPERTY HIGHLIGHTS

- 2,167 SF of prime end cap retail space available
- Excellent signage
- "Main and Main" hard corner location at Burnside and Eastman Pkwy
- High traffic intersection with approx. 50,000 cars per day
- Strong retail trade area with multiple shopping centers nearby

#### Surrounding Retailers

OR 97035