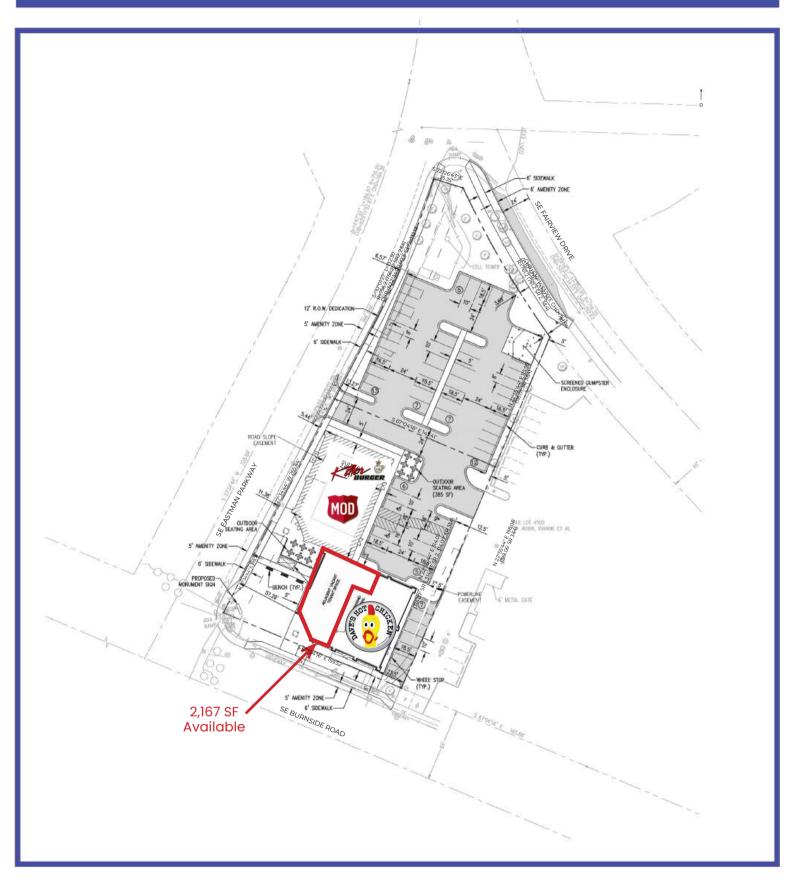

# BURNSIDE RETAIL CENTER NW BURNSIDE RD AND NW EASTMAN PKWY 2,200 SF AVAILABLE FOR LEASE



### PROPERTY HIGHLIGHTS

- 2,167 SF of prime end cap retail space available
- Excellent signage
- "Main and Main" hard corner location at Burnside and Eastman Pkwy
- High traffic intersection with approx. 50,000 cars per day
- Strong retail trade area with multiple shopping centers nearby

#### Surrounding Retailers



OR 97035

## **BURNSIDE RETAIL CENTER**







1 MILE - 18,296
3 MILE -138,563
5 MILE - 222,743

#### Demographics



- 1 MILE \$72,976
- 3 MILE \$78,323
- 5 MILE \$81,238

- 1 MILE 12,152
- 3 MILE 46,318
- 5 MILE 71,521

BROCK SWITZER: brock@hsmpacific.com (503) 245-1400

## SITE PLAN



BROCK SWITZER: brock@hsmpacific.com (503) 245-1400