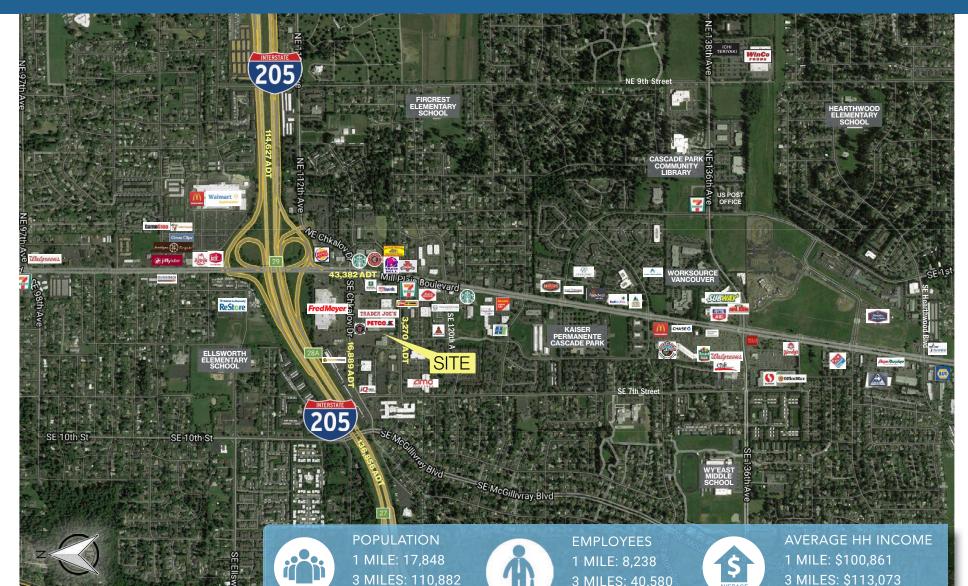

## TRADE AREA AERIAL — CASCADE PARK PLAZA

**Melissa Martin** melissa@hsmpacific.com 503.245.1400

Kara Phelps kara@hsmpacific.com 503.245.1400

4260 Galewood Street Lake Oswego, OR 97035 www.hsmpacific.com

5 MILES: 254,878

3 MILES: 40,580

5 MILES: 114,956

3 MILES: \$113,073

5 MILES: \$115,365