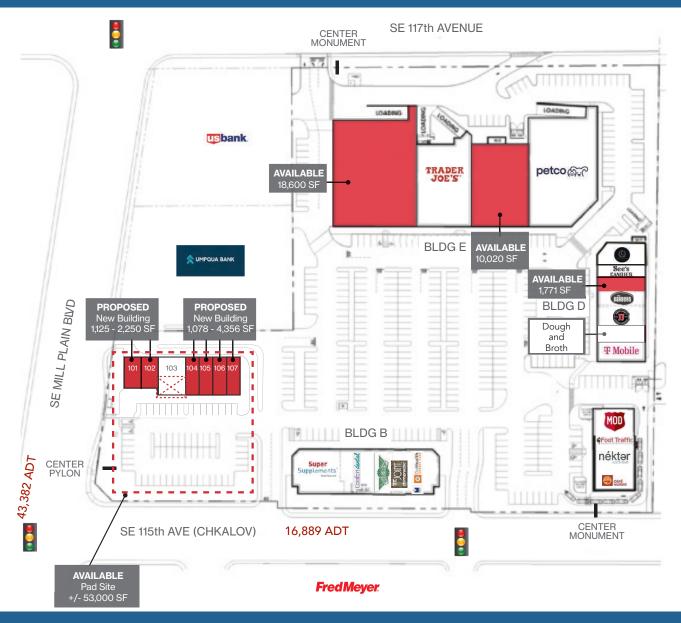

### SITE PLAN — CASCADE PARK PLAZA

Kara Phelps kara@hsmpacific.com 503.245.1400 4260 Galewood Street Lake Oswego, OR 97035 www.hsmpacific.com 305 SE CHKALOV DRIVE | VANCOUVER, WA

#### 1,604 - 18,600 SF AVAILABLE PRIME PAD OPPORTUNITY

- · Signalized intersection of Mill Plain Boulevard and NE Chkalov Drive
- · High volume retail trade area
- · Strong co-tenant mix
- · Adjacent to I-205, high traffic counts
- · Please do not disturb tenants