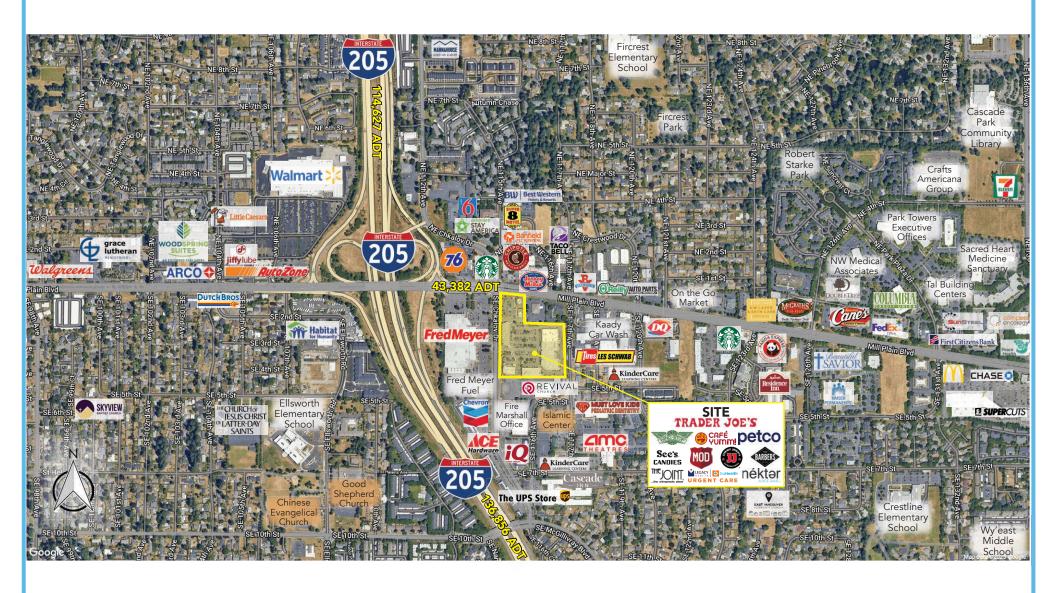

# 305 SE CHKALOV DRIVE | VANCOUVER, WA

# CASCADE PARK PLAZA

#### 1,604 - 18,600 SF AVAILABLE PRIME PAD OPPORTUNITY

- · Signalized intersection of Mill Plain Boulevard and NE Chkalov Drive
- · High volume retail trade area
- · Strong co-tenant mix
- · Adjacent to I-205, high traffic counts
- · Please do not disturb tenants





























**Melissa Martin** melissa@hsmpacific.com 503.245.1400

**Kara Phelps** kara@hsmpacific.com 503.245.1400

4260 Galewood Street Lake Oswego, OR 97035 www.hsmpacific.com

### SITE PLAN — CASCADE PARK PLAZA









Kara Phelps kara@hsmpacific.com 503.245.1400 4260 Galewood Street Lake Oswego, OR 97035 www.hsmpacific.com 305 SE CHKALOV DRIVE | VANCOUVER, WA

# SITE AERIAL — CASCADE PARK PLAZA



## TRADE AREA AERIAL — CASCADE PARK PLAZA



**Melissa Martin** melissa@hsmpacific.com 503.245.1400

Kara Phelps kara@hsmpacific.com 503.245.1400

4260 Galewood Street Lake Oswego, OR 97035 www.hsmpacific.com

5 MILES: 254,878

3 MILES: 40,580

5 MILES: 114,956

3 MILES: \$113,073

5 MILES: \$115,365