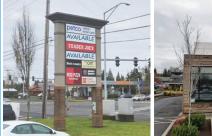

# CASCADE PARK PLAZA

#### 1,604 - 18,600 SF AVAILABLE PRIME PAD OPPORTUNITY

- · Signalized intersection of Mill Plain Boulevard and NE Chkalov Drive
- · High volume retail trade area
- · Strong co-tenant mix
- · Adjacent to I-205, high traffic counts
- · Please do not disturb tenants

**Melissa Martin** melissa@hsmpacific.com 503.245.1400

**Kara Phelps** kara@hsmpacific.com 503.245.1400

4260 Galewood Street Lake Oswego, OR 97035 www.hsmpacific.com