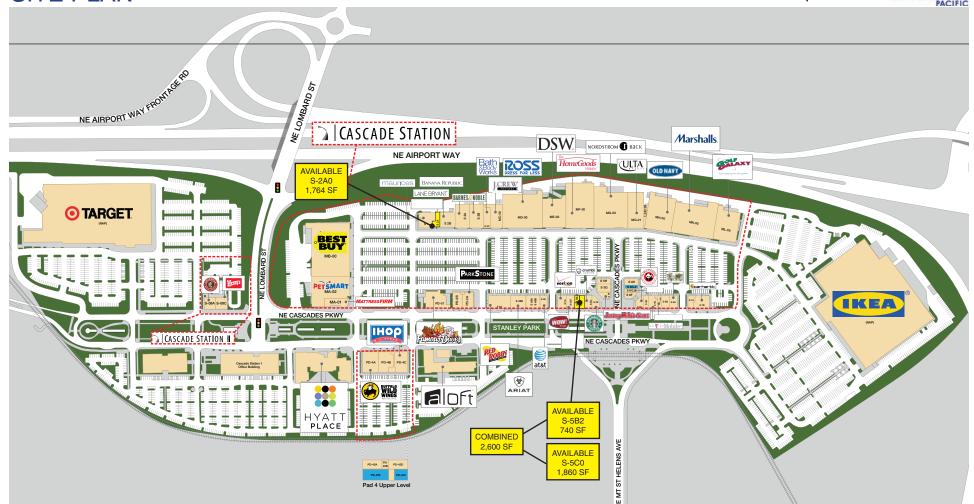

#### SITE PLAN

| Suite | Tenant              | SF     |  |  |
|-------|---------------------|--------|--|--|
| MA-01 | Mattress Firm       | 4,056  |  |  |
| MA-02 | Petsmart            | 21,339 |  |  |
| MB-00 | Best Buy            | 45,000 |  |  |
| S-100 | Maurice's           | 5,000  |  |  |
| S-2A0 | Available           | 1,764  |  |  |
| S-2B0 | Lane Bryant         | 4,846  |  |  |
| S-3A0 | Banana Republic     | 7,272  |  |  |
| S-3B0 | Barnes & Noble      | 7,576  |  |  |
| S-3C0 | Bath & Body Works   | 3,000  |  |  |
| MC-00 | J Crew Factory      | 6,999  |  |  |
| MD-00 | Ross Dress for Less | 30,047 |  |  |
| ME-00 | DSW                 | 15,028 |  |  |
| MF-00 | HomeGoods           | 27,869 |  |  |

| MG-00 | Nordstrom Rack       | 28,330 |
|-------|----------------------|--------|
| MG-01 | ULTA                 | 12,367 |
| MH-00 | Old Navy             | 20,388 |
| MK-00 | Marshalls            | 29,850 |
| ML-00 | Golf Galaxy          | 16,062 |
| S-7B0 | Carhartt             | 4,004  |
| S-7A0 | Morgan Jewelers      | 1,810  |
| S-6A0 | Shoe Mill            | 2,205  |
| S-6B0 | Nail Garden          | 2,285  |
| S-6B1 | Nail Garden          | 1,000  |
| S-6C0 | T-Mobile             | 2,349  |
| S-6D0 | Baba's Mediterranean | 1,384  |
| S-6E0 | Panda Express        | 2,000  |
| S-6F0 | EZ Freezy            | 1,329  |
|       |                      |        |

| S-6G1 | Bike Parking          | 1,200 |
|-------|-----------------------|-------|
| S-6G2 | Security Office       | 923   |
| S-6H0 | XFINITY / COMCAST     | 1,927 |
| S-5H0 | Fuller's Burger Shack | 1,550 |
| S-5G0 | Zabpinto Thai         | 2,325 |
| S-5F0 | Jersey Mike's         | 1,504 |
| S-5E0 | Starbucks Coffee      | 1,804 |
| S-5D0 | Crumbl Cookies        | 2,072 |
| S-5C0 | Available             | 1,860 |
| S-5B2 | Available             | 740   |
| S-5B1 | Cha Cha Cha           | 2,260 |
| S-5A0 | Verizon               | 2,490 |
| S-4E0 | AT&T                  | 2,000 |
| S-4B0 | ARIAT                 | 4,580 |

|        | \$\\\\\\\\\\\\\\\\\\\\\\\\\\\\\\\\\\\\\ |       |  |
|--------|-----------------------------------------|-------|--|
|        |                                         |       |  |
| S-4BA  | Lenscrafters                            | 2,208 |  |
| S-4BB  | Lenscrafters                            | 1,472 |  |
| S-4A0  | Red Robin                               | 6,114 |  |
| PD-2A  | Parkstone Grill                         | 3,769 |  |
| PD-2B  | PDX Liquor & Wine                       | 3,200 |  |
| PD-01  | Famous Dave's                           | 7,118 |  |
| PD-4C  | IHOP                                    | 5,518 |  |
| PD-4B  | Columbia River Surgery                  | 5,919 |  |
| PD-4A  | Buffalo Wild Wings                      | 6,572 |  |
| PD-42A | Right! Systems                          | 4,512 |  |
| PD-42B | Columbia River Surgery                  | 1,580 |  |
| PD-42C | Available (Office)                      | 3,152 |  |
| PD-42D | England Logistics                       | 4,456 |  |
| PD-42E | Available (Office)                      | 5,995 |  |
|        |                                         |       |  |

## AVAILABLE SPACE