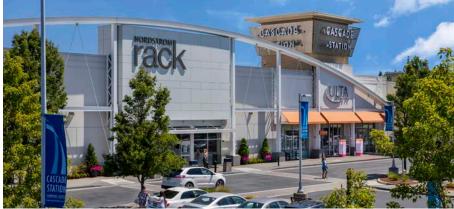

Providing the retail component of this large scale development, Cascade Station Shopping Center is shadow-anchored by IKEA and anchored by Target, Best Buy, Nordstrom Rack, HomeGoods, Marshall's, Petsmart, and Ross, and contains a dozen specialty eateries and restaurants, including Red Robin, Buffalo Wild Wings, Famous Daves, Starbucks and many more.

| MG-00 | Nordstrom Rack       | 28,330 |
|-------|----------------------|--------|
| MG-01 | ULTA                 | 12,367 |
| MH-00 | Old Navy             | 20,388 |
| MK-00 | Marshalls            | 29,850 |
| ML-00 | Golf Galaxy          | 16,062 |
| S-7B0 | Carhartt             | 4,004  |
| S-7A0 | Morgan Jewelers      | 1,810  |
| S-6A0 | Shoe Mill            | 2,205  |
| S-6B0 | Nail Garden          | 2,285  |
| S-6B1 | Nail Garden          | 1,000  |
| S-6C0 | T-Mobile             | 2,349  |
| S-6D0 | Baba's Mediterranean | 1,384  |
| S-6E0 | Panda Express        | 2,000  |
| S-6F0 | EZ Freezy            | 1,329  |
|       |                      |        |