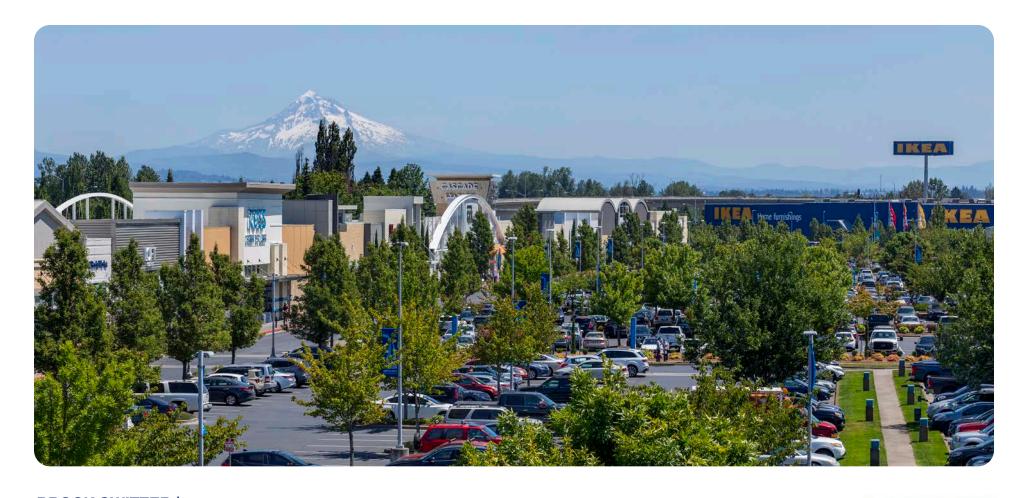

#### ABOUT CASCADE STATION

Cascade Station, the highly publicized and vibrant mixed-use development at the gateway to Portland International Airport (PDX) and located on the MAX light rail line, just west of I-205 & Airport Way. The 120-acre site yields 800,000 square feet of retail space, 1.2 million square feet of office space, and over 4,000 hotel rooms in the immediate trade area.

Providing the retail component of this large scale development, Cascade Station Shopping Center is shadow-anchored by IKEA and anchored by Target, Best Buy, Nordstrom Rack, HomeGoods, Marshall's, Petsmart, and Ross, and contains a dozen specialty eateries and restaurants, including Red Robin, Buffalo Wild Wings, Famous Daves, Starbucks and many more.