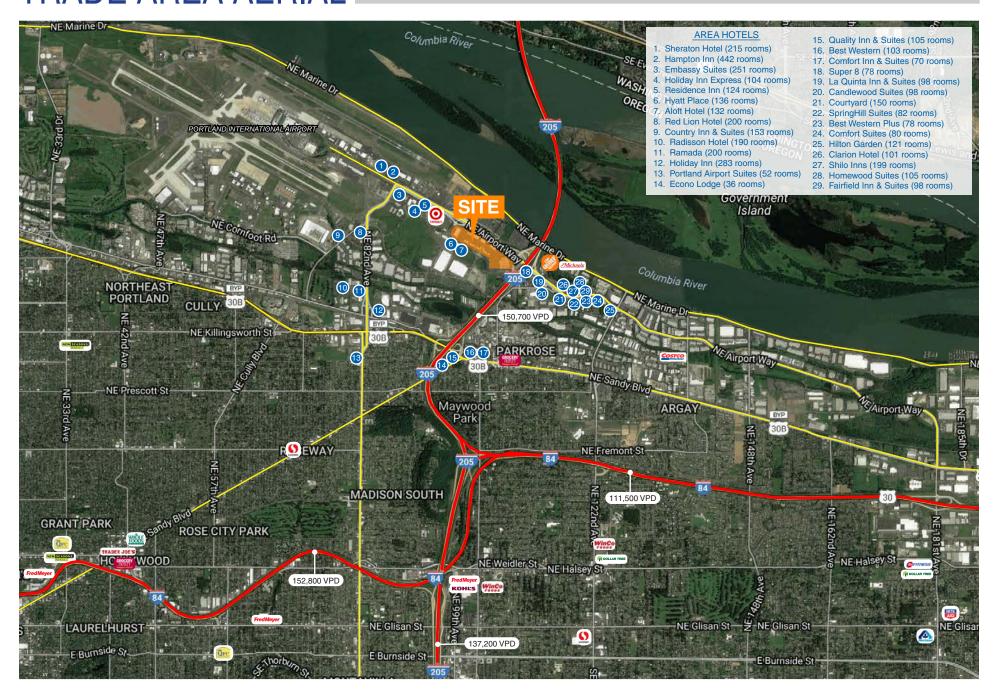

Cascade Station Shopping Center is visible from both Airport Way & I-205, which has traffic counts of 150,700 vehicles per day.

Major employers in the immediate area include: the Portland International Airport, Access Money (300 employees), Vertis Newspaper and Retail Services (250 employees), Dannrt Inc. (250 employees), Costco (200 employees), and the FBI Headquarters (200 employees).