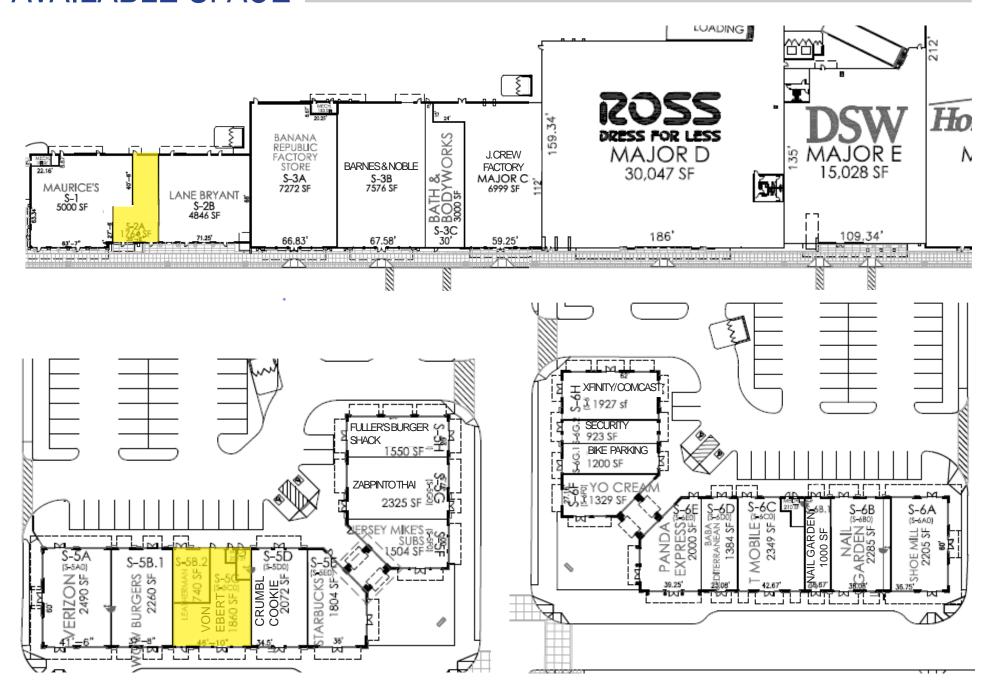

#### SITE PLAN

| Suite | Tenant              | SF     |  |  |
|-------|---------------------|--------|--|--|
| MA-01 | Mattress Firm       | 4,056  |  |  |
| MA-02 | Petsmart            | 21,339 |  |  |
| MB-00 | Best Buy            | 45,000 |  |  |
| S-100 | Maurice's           | 5,000  |  |  |
| S-2A0 | Available           | 1,764  |  |  |
| S-2B0 | Lane Bryant         | 4,846  |  |  |
| S-3A0 | Banana Republic     | 7,272  |  |  |
| S-3B0 | Barnes & Noble      | 7,576  |  |  |
| S-3C0 | Bath & Body Works   | 3,000  |  |  |
| MC-00 | J Crew Factory      | 6,999  |  |  |
| MD-00 | Ross Dress for Less | 30,047 |  |  |
| ME-00 | DSW                 | 15,028 |  |  |
| MF-00 | HomeGoods           | 27,869 |  |  |

| MG-00 | Nordstrom Rack       | 28,330 |
|-------|----------------------|--------|
| MG-01 | ULTA                 | 12,367 |
| MH-00 | Old Navy             | 20,388 |
| MK-00 | Marshalls            | 29,850 |
| ML-00 | Golf Galaxy          | 16,062 |
| S-7B0 | Carhartt             | 4,004  |
| S-7A0 | Morgan Jewelers      | 1,810  |
| S-6A0 | Shoe Mill            | 2,205  |
| S-6B0 | Nail Garden          | 2,285  |
| S-6B1 | Nail Garden          | 1,000  |
| S-6C0 | T-Mobile             | 2,349  |
| S-6D0 | Baba's Mediterranean | 1,384  |
| S-6E0 | Panda Express        | 2,000  |
| S-6F0 | EZ Freezy            | 1,329  |
|       |                      |        |

| S-6G1 | Bike Parking          | 1,200 |
|-------|-----------------------|-------|
| S-6G2 | Security Office       | 923   |
| S-6H0 | XFINITY / COMCAST     | 1,927 |
| S-5H0 | Fuller's Burger Shack | 1,550 |
| S-5G0 | Zabpinto Thai         | 2,325 |
| S-5F0 | Jersey Mike's         | 1,504 |
| S-5E0 | Starbucks Coffee      | 1,804 |
| S-5D0 | Crumbl Cookies        | 2,072 |
| S-5C0 | Available             | 1,860 |
| S-5B2 | Available             | 740   |
| S-5B1 | Cha Cha Cha           | 2,260 |
| S-5A0 | Verizon               | 2,490 |
| S-4E0 | AT&T                  | 2,000 |
| S-4B0 | ARIAT                 | 4,580 |

|        | \$\\\\\\\\\\\\\\\\\\\\\\\\\\\\\\\\\\\\\ |       |  |
|--------|-----------------------------------------|-------|--|
|        |                                         |       |  |
| S-4BA  | Lenscrafters                            | 2,208 |  |
| S-4BB  | Lenscrafters                            | 1,472 |  |
| S-4A0  | Red Robin                               | 6,114 |  |
| PD-2A  | Parkstone Grill                         | 3,769 |  |
| PD-2B  | PDX Liquor & Wine                       | 3,200 |  |
| PD-01  | Famous Dave's                           | 7,118 |  |
| PD-4C  | IHOP                                    | 5,518 |  |
| PD-4B  | Columbia River Surgery                  | 5,919 |  |
| PD-4A  | Buffalo Wild Wings                      | 6,572 |  |
| PD-42A | Right! Systems                          | 4,512 |  |
| PD-42B | Columbia River Surgery                  | 1,580 |  |
| PD-42C | Available (Office)                      | 3,152 |  |
| PD-42D | England Logistics                       | 4,456 |  |
| PD-42E | Available (Office)                      | 5,995 |  |
|        |                                         |       |  |

## AVAILABLE SPACE