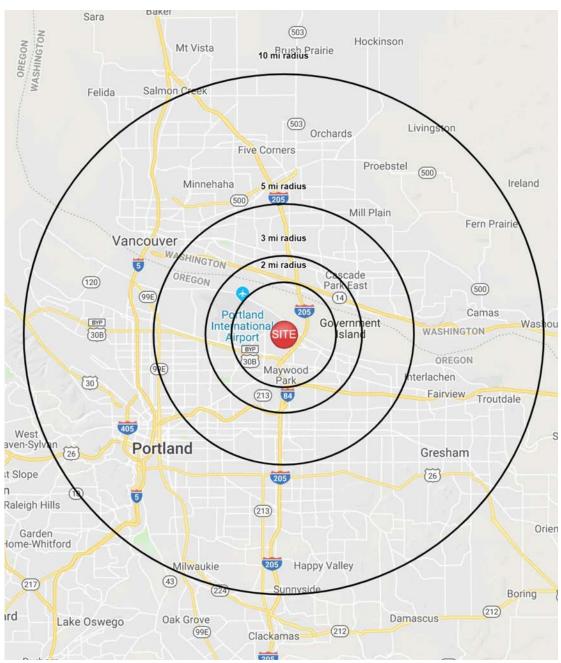

# **DEMOGRAPHICS**

|                                             | 2 MILE<br>RADIUS | 3 MILE<br>RADIUS  | 5 MILE<br>RADIUS   | 10 MILE<br>RADIUS  |
|---------------------------------------------|------------------|-------------------|--------------------|--------------------|
| Population                                  | 18,901           | 73,148            | 319,881            | 1,137,608          |
| Population Growth<br>5yr Projection (% / #) | + 0.6% /<br>526  | + 0.9% /<br>3,236 | + 1.0% /<br>16,096 | + 1.0% /<br>59,529 |
| Households                                  | 7,059            | 29,154            | 129,012            | 466,514            |
| Household Growth<br>5yr Projection %        | + 1.2%           | + 1.3%            | + 1.3%             | + 1.2%             |
| Median Age                                  | 36.9             | 39.9              | 38.5               | 37.0               |
| Average Household Income                    | \$73,905         | \$82,119          | \$93,009           | \$90,338           |
| Median Household Income                     | \$59,834         | \$66,186          | \$71,963           | \$70,075           |
| Any College +                               | 64.7%            | 69.9%             | 72.2%              | 71.7%              |
| Total Employees                             | 28,861           | 45,038            | 155,403            | 639,597            |