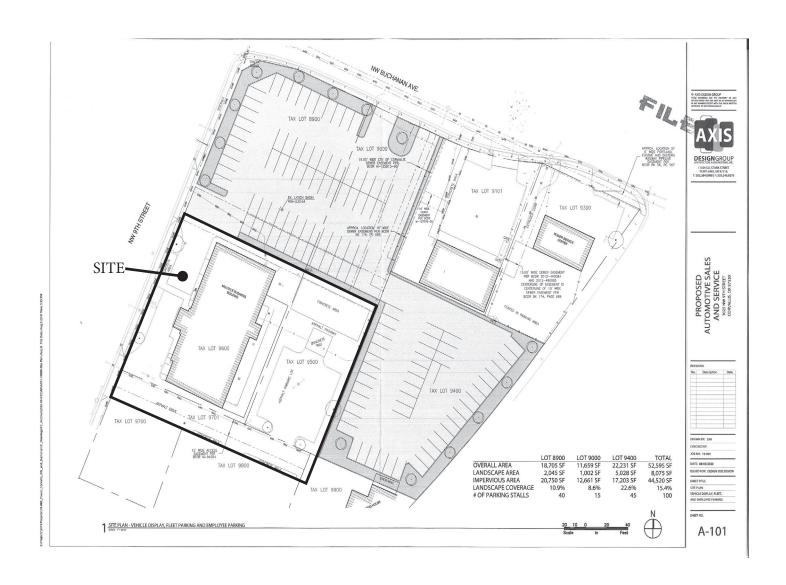

### PROPERTY DETAILS

- Located on the main commercial corridor in the trade area on the corner of NW 9th Street and NW Buchanan Avenue
- The population within three miles is over 52,000 and the average HH income is \$82,683
- Close proximity to Oregon State University with the student enrollment over 33,000
- Hewlett Packard is a major employer in the area with 1,800 employees on a 140 acre campus
- The ownership is open to creative uses for the building

### SURROUNDING RETAILERS -













DAVID MELISSA MARTIN

david@hsmpacific.com melissa@hsmpacific.com



## **AERIAL**



www.hsmpacific.com • 503.245.1400 • 4260 Galewood St Ste B Lake Oswego, OR

### **SITE PLAN**



# **DEMOGRAPHICS**



1 MILE - 15,736 3 MILE - 59,979 5 MILE - 71,621



1 MILE - 9,337 3 MILE - 23,234 5 MILE - 25,626



1 MILE - \$50,392 3 MILE - \$68,142 5 MILE - \$73,366