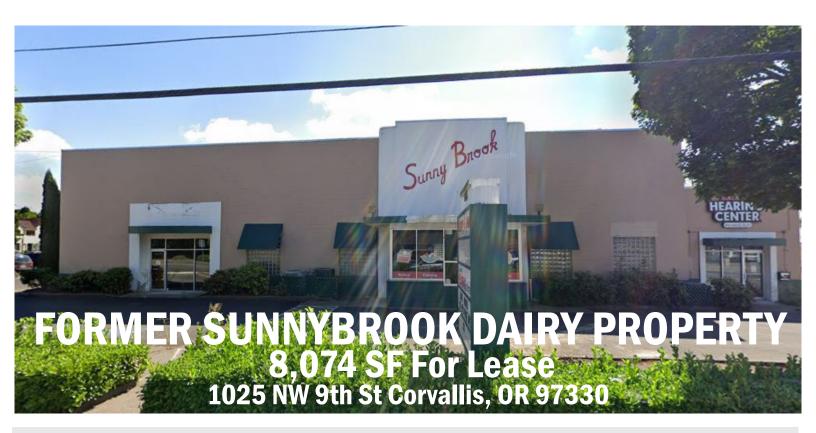

### PROPERTY DETAILS

- Located on the main commercial corridor in the trade area on the corner of NW 9th Street and NW Buchanan Avenue
- The population within three miles is over 52,000 and the average HH income is \$82,683
- Close proximity to Oregon State University with the student enrollment over 33,000
- Hewlett Packard is a major employer in the area with 1,800 employees on a 140 acre campus
- The ownership is open to creative uses for the building