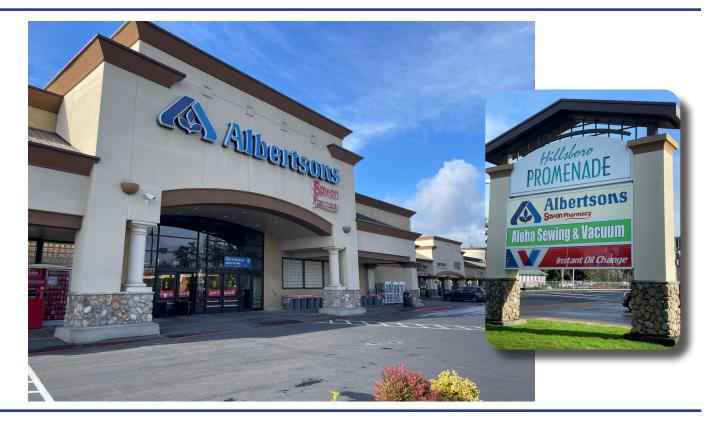

#### **HILLSBORD PROMENADE** 2500 SW BASELINE RD., HILLSBORO, OR 97123

#### **PROPERTY HIGHLIGHTS**

- 1,260 SF & 1,300 SF Available
- Quintessential Neighborhood shopping center serving the surrounding trade area
- Easy access via Baseline Rd and Cornelius Pass Rd.

# ANCHORED BY

Call for Rates

| DEMOGRAPHICS            | 1 MILE    | 3 MILES   | 5 MILES   |
|-------------------------|-----------|-----------|-----------|
| 2025 POPULATION         | 26,313    | 143,388   | 291,566   |
| 2025 AVG. H.H. INCOME   | \$139,898 | \$135,270 | \$141,211 |
| 2025 DAYTIME POPULATION | 3,019     | 43,963    | 91,248    |