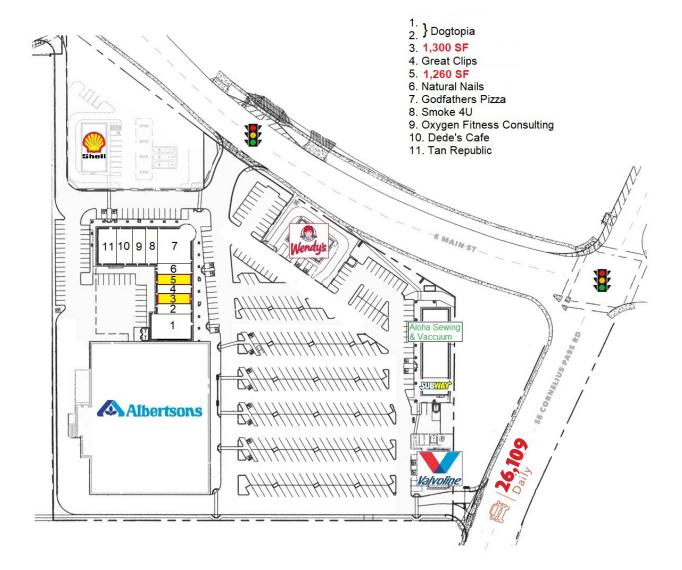

#### **PROPERTY HIGHLIGHTS**

- 1,260 SF & 1,300 SF Available
- Quintessential Neighborhood shopping center serving the surrounding trade area
- Easy access via Baseline Rd and Cornelius Pass Rd.

## HILLSBORO PROMENADE 2500 SW BASELINE RD., HILLSBORO, OR 97123

DOUG MAGNUSEN 503-245-1400 EXT 516 - doug@hsmpacific.com

HSM PACIFIC REALTY, INC. 4260 GALEWOOD ST STE B LAKE OSWEGO, OR 97035

WWW.HSMPACIFIC.COM