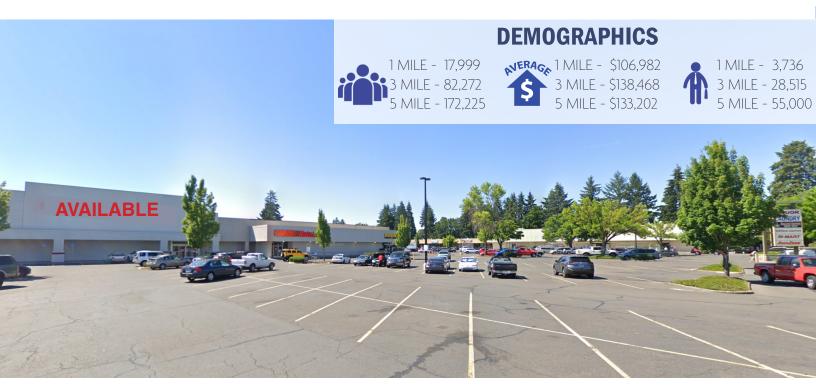

## **Hillsboro Town Center**

## SE Tualatin Valley Hwy. & SE Cypress St. • Hillsboro, Oregon



## 24,997 SF OF ANCHOR SPACE AVAILABLE

- New residential development, South Hillsboro, is located one mile east of the site. The new development includes 8,000 new homes and up to 20,000 new residents.
- Located in what is known as Silicon Forest. High-tech companies in the area include Intel, Salesforce, IBM, Genentech, Oracle and Allion USA.
- Major retailers in the area include Target, Burlington Coat Factory, Ross, Petco, Rite Aid, Dollar Tree and Safeway.
- Excellent visibility and access from TV Highway and Cypress St.

PACIFIC

## **Hillsboro Trade Area and Demographics**