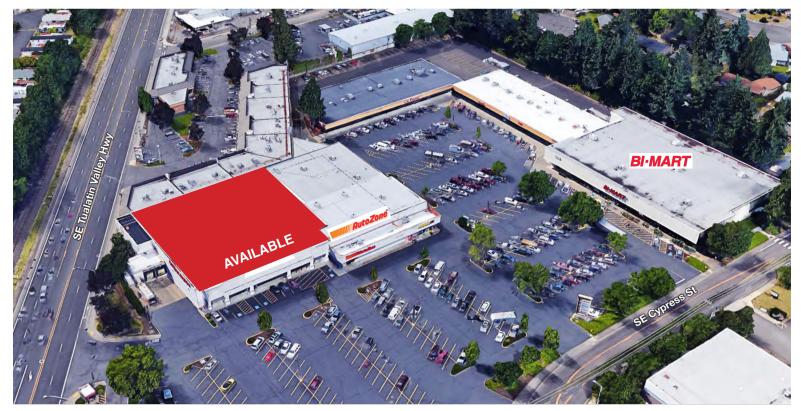

## 24,997 SF OF ANCHOR SPACE AVAILABLE

- New residential development, South Hillsboro, is located one mile east of the site. The new development includes 8,000 new homes and up to 20,000 new residents.
- Located in what is known as Silicon Forest. High-tech companies in the area include Intel, Salesforce, IBM, Genentech, Oracle and Allion USA.
- Major retailers in the area include Target, Burlington Coat Factory, Ross, Petco, Rite Aid, Dollar Tree and Safeway.
- Excellent visibility and access from TV Highway and Cypress St.