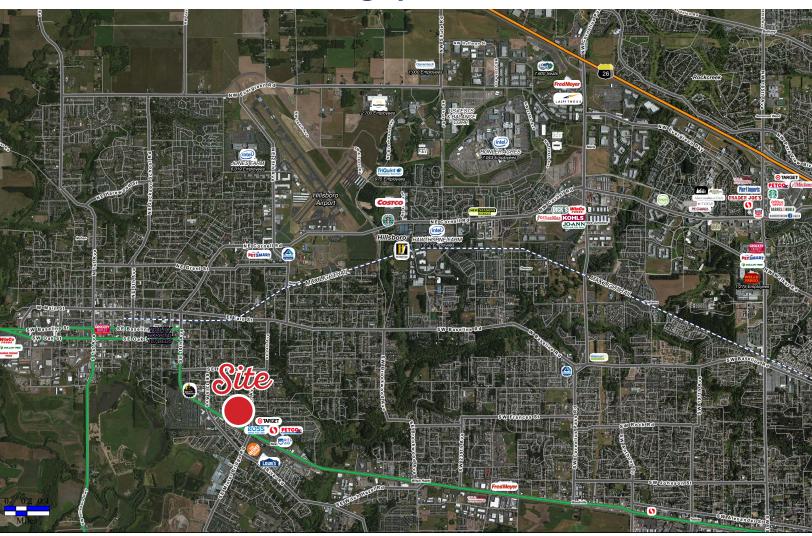

## **Hillsboro Town Center**

## SE Tualatin Valley Hwy. & SE Cypress St. • Hillsboro, Oregon



## 24,997 SF OF ANCHOR SPACE AVAILABLE

- New residential development, South Hillsboro, is located one mile east of the site. The new development includes 8,000 new homes and up to 20,000 new residents.
- Located in what is known as Silicon Forest. High-tech companies in the area include Intel, Salesforce, IBM, Genentech, Oracle and Allion USA.
- Major retailers in the area include Target, Burlington Coat Factory, Ross, Petco, Rite Aid, Dollar Tree and Safeway.
- Excellent visibility and access from TV Highway and Cypress St.

PACIFIC

## **Hillsboro Trade Area and Demographics**