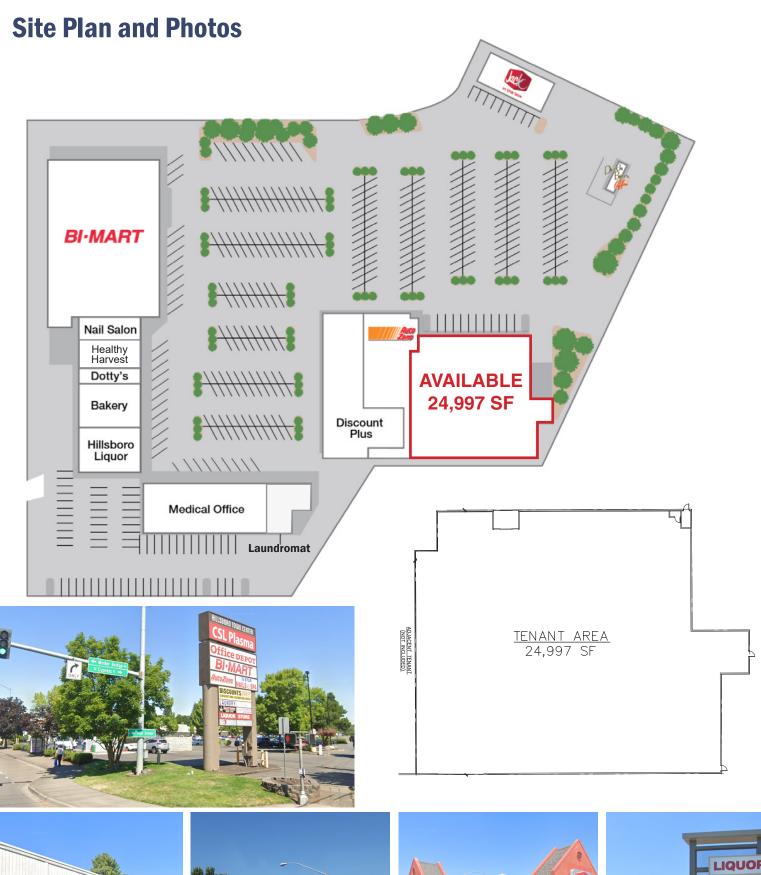

## 24,997 SF OF ANCHOR SPACE AVAILABLE

- New residential development, South Hillsboro, is located one mile east of the site. The new development includes 8,000 new homes and up to 20,000 new residents.
- Located in what is known as Silicon Forest. High-tech companies in the area include Intel, Salesforce, IBM, Genentech, Oracle and Allion USA.
- Major retailers in the area include Target, Burlington Coat Factory, Ross, Petco, Rite Aid, Dollar Tree and Safeway.
- Excellent visibility and access from TV Highway and Cypress St.