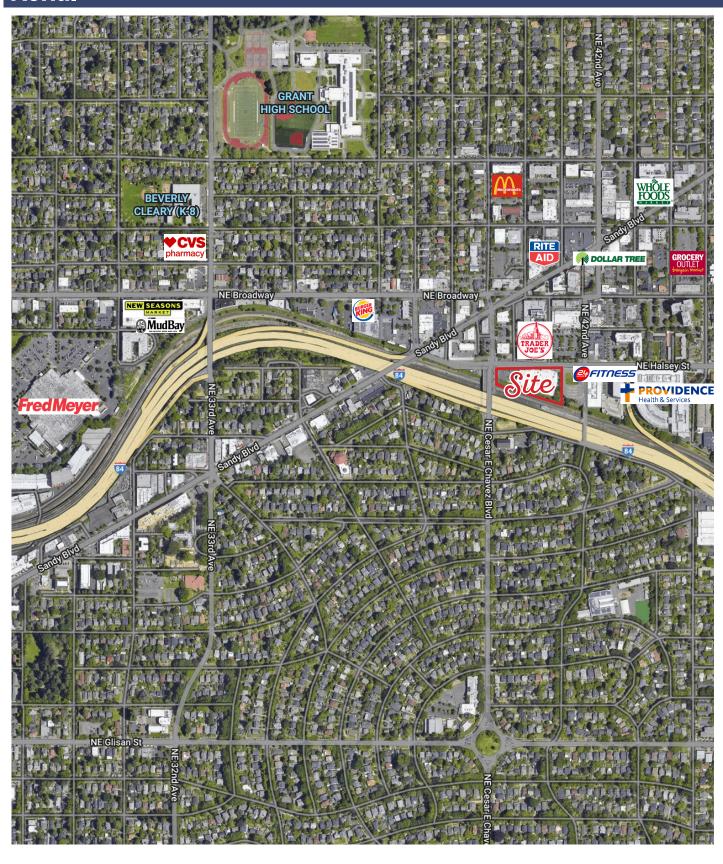

# **HOLLYWOOD DISTRICT**

**4030 NE HALSEY ST., PORTLAND, OR** 



#### 45,926 SF of Anchor Space For Lease

- Excellent retail space, visibility to I-84 with over 75,000 cars per day.
- 125 exclusive parking stalls, 100 of the stalls are located in a secure parking garage below store.
- Located adjacent to one of Portland's highest volume Trader Joe's.
- Surrounded by dense neighborhood residential and strong daytime employment.
- One minute walk to Hollywood/ NE 42nd transit station.

#### **DEMOGRAPHICS**



1 MILE - 26,108

3 MILE - 221,504 5 MILE - 461,593



1 MILE - \$173,260

3 MILE - \$139,298

5 MILE - \$131,979



1 MILE - 12,268

3 MILE - 156,761

5 MILE - 334,840

FOR LEASING INFORMATION CONTACT:



### **Site Aerial**



## Garage/ Parking Plan





#### Aerial