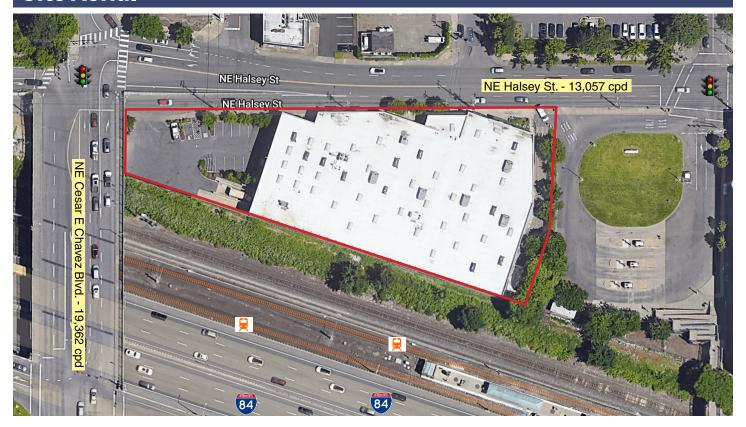

# **HOLLYWOOD DISTRICT**

**4030 NE HALSEY ST., PORTLAND, OR** 



#### 45,926 SF of Anchor Space For Lease

- Excellent retail space, visibility to I-84 with over 75,000 cars per day.
- 125 exclusive parking stalls, 100 of the stalls are located in a secure parking garage below store.
- Located adjacent to one of Portland's highest volume Trader Joe's.
- Surrounded by dense neighborhood residential and strong daytime employment.
- One minute walk to Hollywood/ NE 42nd transit station.

#### **DEMOGRAPHICS**



1 MILE - 26,108

3 MILE - 221,504 5 MILE - 461,593



1 MILE - \$173,260

3 MILE - \$139,298

5 MILE - \$131,979



1 MILE - 12,268

3 MILE - 156,761

5 MILE - 334,840

FOR LEASING INFORMATION CONTACT:



### **Site Aerial**



## Garage/ Parking Plan





#### Aerial