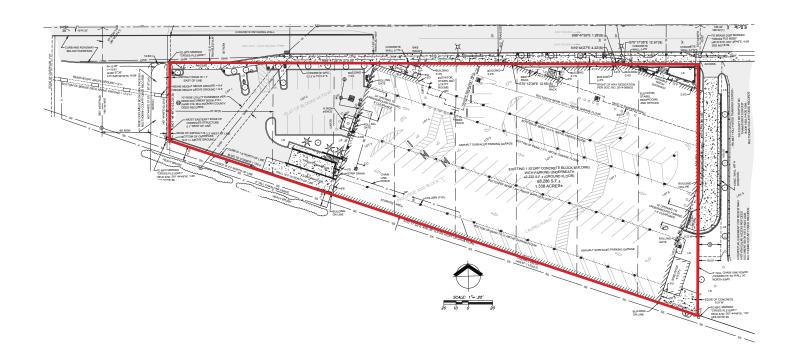

# **HOLLYWOOD DISTRICT**

**4030 NE HALSEY ST., PORTLAND, OR** 



#### 45,926 SF of Anchor Space For Lease

- Excellent retail space, visibility to I-84 with over 75,000 cars per day.
- 125 exclusive parking stalls, 100 of the stalls are located in a secure parking garage below store.
- Located adjacent to one of Portland's highest volume Trader Joe's.
- Surrounded by dense neighborhood residential and strong daytime employment.
- One minute walk to Hollywood/ NE 42nd transit station.

#### **DEMOGRAPHICS**



1 MILE - 26,108

3 MILE - 221,504 5 MILE - 461,593



1 MILE - \$173,260

3 MILE - \$139,298

5 MILE - \$131,979



1 MILE - 12,268

3 MILE - 156,761

5 MILE - 334,840

FOR LEASING INFORMATION CONTACT:



### **Site Aerial**



## Garage/ Parking Plan





#### Aerial