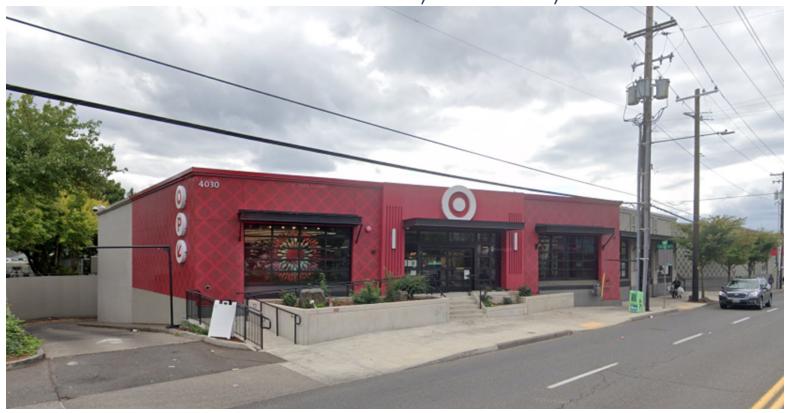

# **HOLLYWOOD DISTRICT**

**4030 NE HALSEY ST., PORTLAND, OR** 

#### 45,926 SF of Anchor Space For Lease

- Excellent retail space, visibility to I-84 with over 75,000 cars per day.
- 125 exclusive parking stalls, 100 of the stalls are located in a secure parking garage below store.
- Located adjacent to one of Portland's highest volume Trader Joe's.
- Surrounded by dense neighborhood residential and strong daytime employment.
- One minute walk to Hollywood/ NE 42nd transit station.