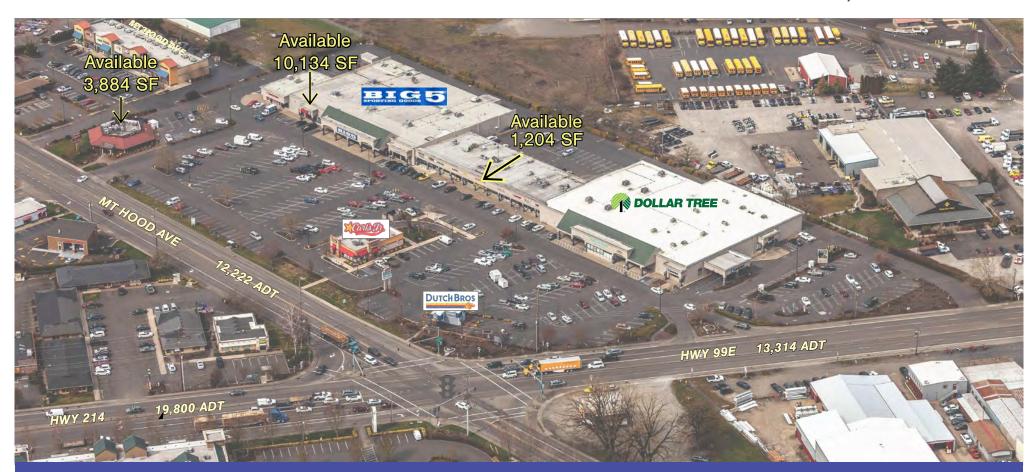

# MID VALLEY SHOPPING CENTER

INTERSECTION OF HWY 99E & HWY 213 IN WOODBURN, OREGON

- Direct visibility to the key intersection of Hwy 99E and Hwy 214.
- Extended trade area draw includes: Silverton, Hubbard, Canby and Molalla.
- Immediate trade area co-tenancy includes many regional and national retailers.
- Call for pricing details.

## **OBLIQUE AERIAL**