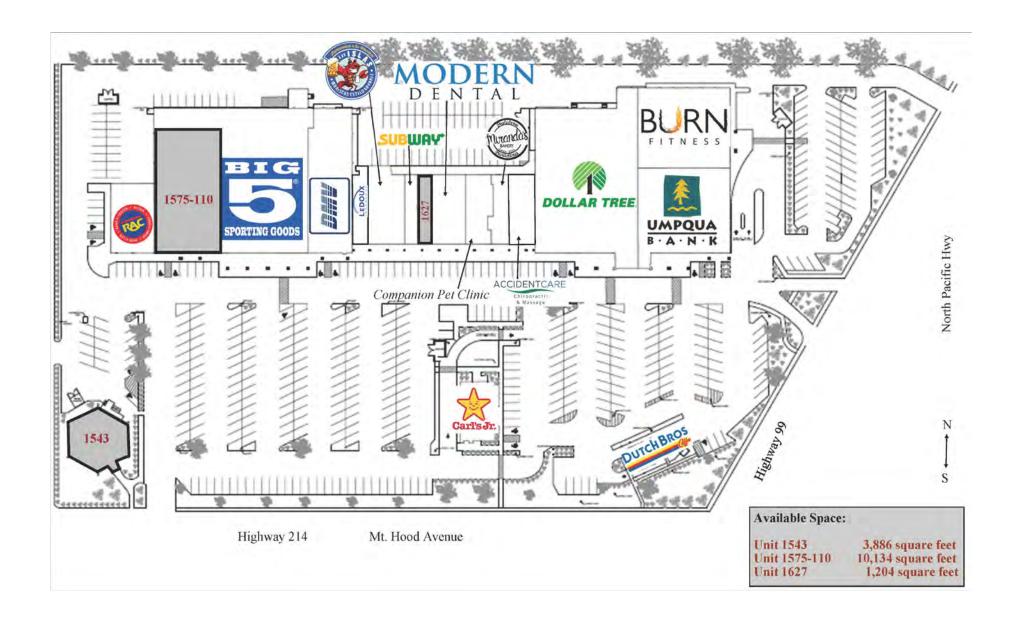

#### FOR LEASE ———

# MID VALLEY SHOPPING CENTER

INTERSECTION OF HWY 99E & HWY 213 IN WOODBURN, OREGON



- Direct visibility to the key intersection of Hwy 99E and Hwy 214.
- Extended trade area draw includes: Silverton, Hubbard, Canby and Molalla.
- Immediate trade area co-tenancy includes many regional and national retailers.
- Call for pricing details.

FOR MORE INFORMATION, PLEASE CONTACT:

MELISSA MARTIN melissa@hsmpacific.com 503-245-1400



### PROPERTY PHOTOS & DEMOGRAPHICS





- 1 MILE 7,728
- 3 MILE 32,853
- 5 MILE 41,064
- 10 MILE 71,521



- 1 MILE 4,138
- 3 MILE 11,933
- 5 MILE 14,217
- 10 MILE 28,045





- NERAG. 1 MILE \$67,023
  - 3 MILE \$68,710
  - 5 MILE \$71,649
  - 10 MILE \$79,460





## **OBLIQUE AERIAL**



### SITE PLAN