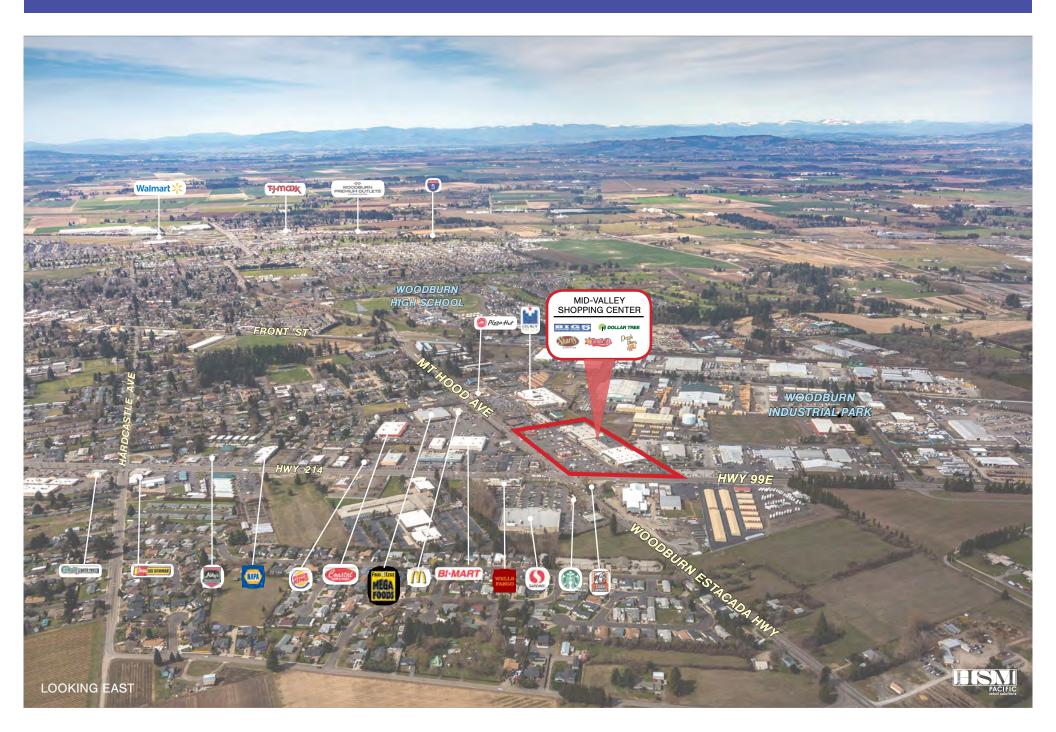

#### FOR LEASE ———

# MID VALLEY SHOPPING CENTER

INTERSECTION OF HWY 99E & HWY 213 IN WOODBURN, OREGON



- Direct visibility to the key intersection of Hwy 99E and Hwy 214.
- Extended trade area draw includes: Silverton, Hubbard, Canby and Molalla.
- Immediate trade area co-tenancy includes many regional and national retailers.
- Call for pricing details.

FOR MORE INFORMATION, PLEASE CONTACT:

MELISSA MARTIN melissa@hsmpacific.com 503-245-1400



### PROPERTY PHOTOS & DEMOGRAPHICS





- 1 MILE 7,728
- 3 MILE 32,853
- 5 MILE 41,064
- 10 MILE 71,521



- 1 MILE 4,138
- 3 MILE 11,933
- 5 MILE 14,217
- 10 MILE 28,045





- NERAG. 1 MILE \$67,023
  - 3 MILE \$68,710
  - 5 MILE \$71,649
  - 10 MILE \$79,460





## **OBLIQUE AERIAL**



### SITE PLAN