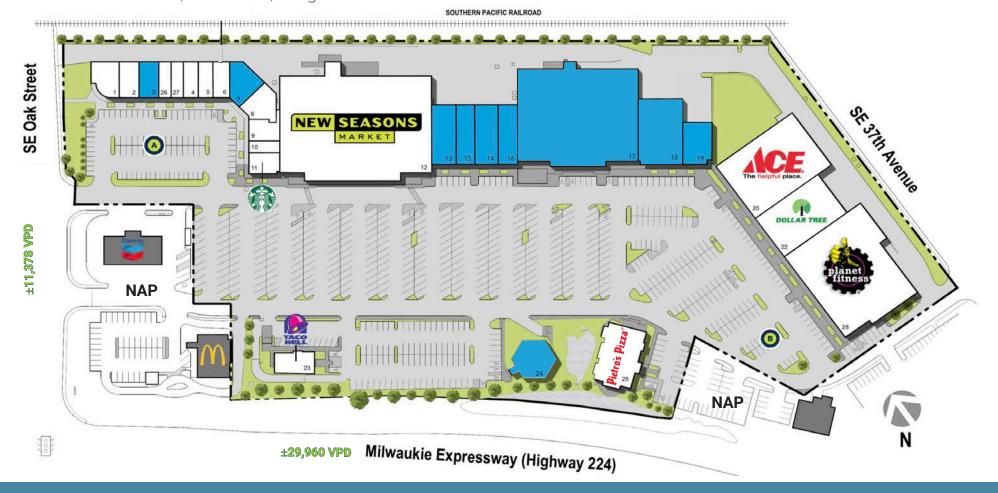

## SITE PLAN

Milwaukie Marketplace 10840 SE Oak Street | Milwaukie, Oregon

| SUITE | TENANT                 | SF    | SUITE | TENANT         |           | SF     | SUITE | TENANT         |               | SF     |
|-------|------------------------|-------|-------|----------------|-----------|--------|-------|----------------|---------------|--------|
| 1     | Milwaukie Liquor Store | 3,525 | 9     | Wong's Garden  |           | 2,073  | 17    | Available      |               | 31,472 |
| 2     | Oak Street Cleaners    | 1,920 | 10    | The UPS Store  |           | 1,000  | 18    | Available      | <br>COMBINED  | 7,899  |
| 3     | Available              | 1,920 | 11    | Starbucks      |           | 1,751  | 19    | Available      | 11,159 SF<br> | 3,260  |
| 4     | Weight Watchers        | 1,440 | 12    | New Seasons    |           | 42,630 | 20/21 | Ace Hardware   |               | 13,161 |
| 5     | Sally Beauty           | 1,444 | 13    | Available      |           | 4,000  | 22    | Dollar Tree    |               | 10,059 |
| 6     | Subway                 | 1,598 | 14    |                | BINED     | 3,900  | 23    | Taco Bell      |               | 2,270  |
| 7     | Available              | 2,378 | 15    | Available 13,9 | 23 SF<br> | 2,900  | 24    | Available      |               | 3,909  |
| 8     | Amazing Nails & Spa    | 1,500 | 16    | Available      |           | 3,123  | 25    | Pietro's Pizza |               | 6,000  |

| SUITE            | TENANT           | SF     |  |  |  |  |
|------------------|------------------|--------|--|--|--|--|
| 26               | Luna's Ice Cream | 1,200  |  |  |  |  |
| 27               | Total Wireless   | 1,200  |  |  |  |  |
| 28/29            | Planet Fitness   | 25,000 |  |  |  |  |
| NAP = Not a Part |                  |        |  |  |  |  |