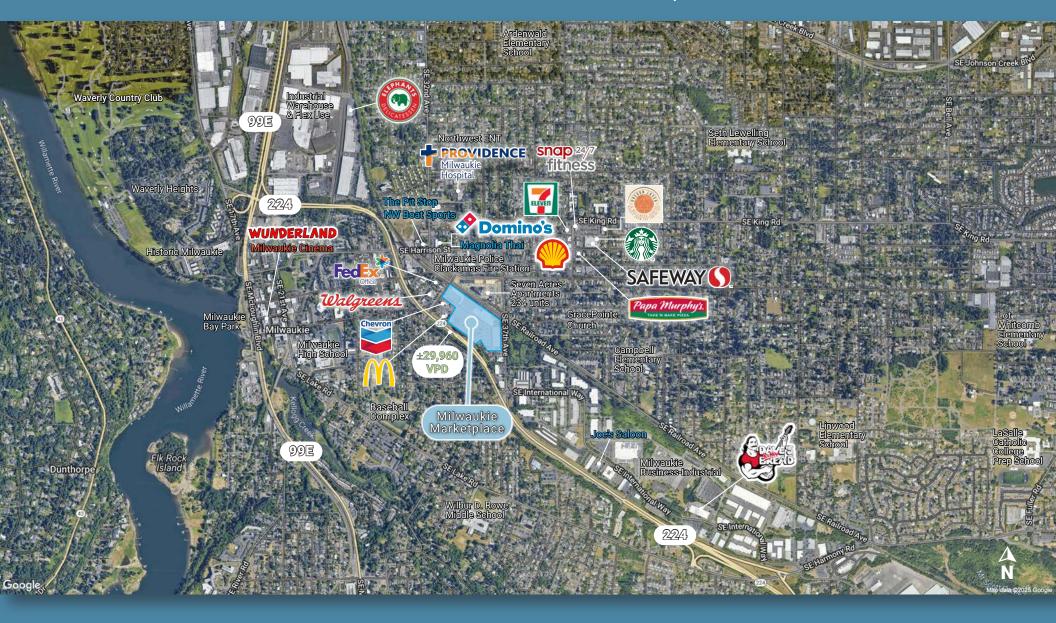

#### UNIQUE MIX OF NATIONAL AND LOCAL TENANTS

- Located along Hwy. 224, traveled by ± 29,960 VPD; primary route connecting Hwy. 99 and I-225
- Anchored by New Seasons; one of two major grocers catering to  $\pm$  50k households within a 10-minute drive
- Strong Power Center serving the Milwaukie, SE Clackamas and Sellwood neighborhoods