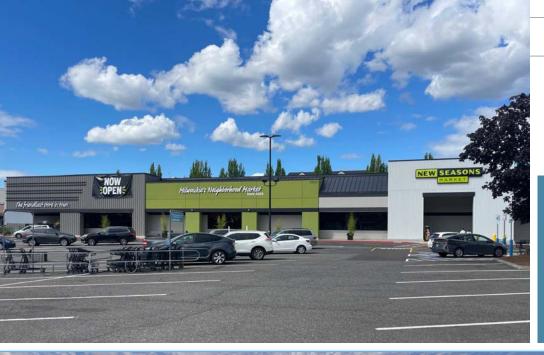

### **UNDER NEW OWNERSHIP**

MILWAUKIE MARKETPLACE, MILWAUKIE, OREGON 1,920 - 31,472 SF RETAIL SPACE AVAILABLE CAN BE CONFIGURED TO TENANT NEEDS

#### UNIQUE MIX OF NATIONAL AND LOCAL TENANTS

- Located along Hwy. 224, traveled by ± 29,960 VPD; primary route connecting Hwy. 99 and I-225
- Anchored by New Seasons; one of two major grocers catering to  $\pm$  50k households within a 10-minute drive
- Strong Power Center serving the Milwaukie, SE Clackamas and Sellwood neighborhoods