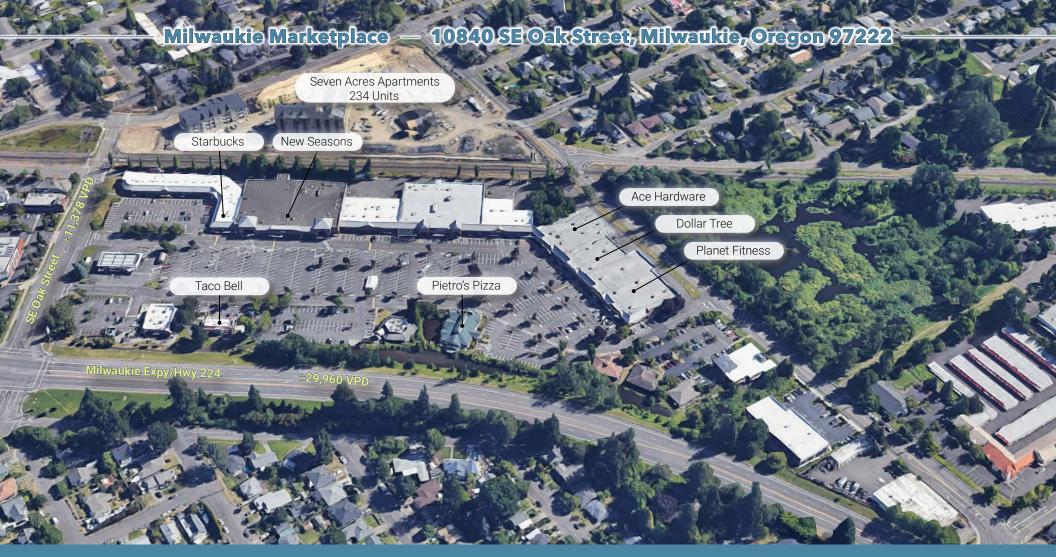

# Milwaukie Marketplace

10840 SE Oak Street, Milwaukie, Oregon 97222

#### UNIQUE MIX OF NATIONAL AND LOCAL TENANTS

- Located along Hwy. 224, traveled by ± 29,960 VPD; primary route connecting Hwy. 99 and I-225
- Anchored by New Seasons; one of two major grocers catering to  $\pm$  50k households within a 10-minute drive
- Strong Power Center serving the Milwaukie, SE Clackamas and Sellwood neighborhoods