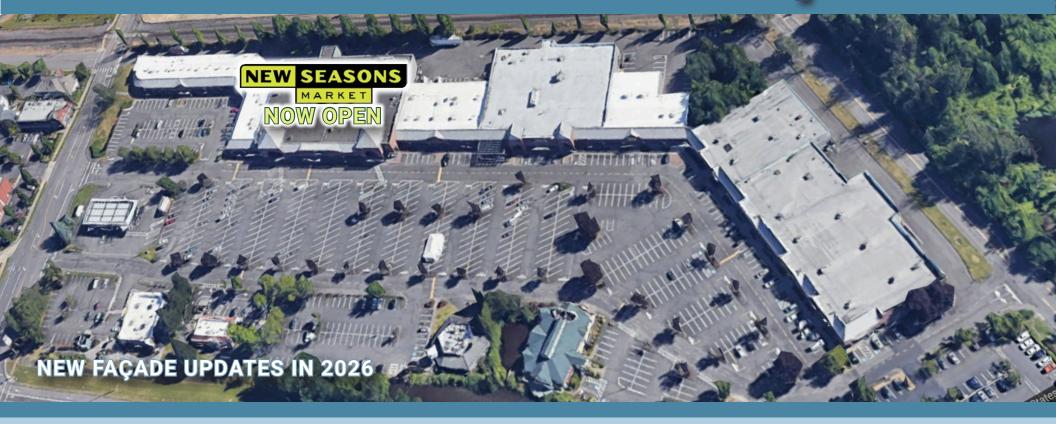

# Milwaukie Marketplace

10840 SE Oak Street, Milwaukie, Oregon 97222

### **UNDER NEW OWNERSHIP**

MILWAUKIE MARKETPLACE, MILWAUKIE, OREGON 1,920 - 31,472 SF RETAIL SPACE AVAILABLE CAN BE CONFIGURED TO TENANT NEEDS

#### UNIQUE MIX OF NATIONAL AND LOCAL TENANTS

- Located along Hwy. 224, traveled by ± 29,960 VPD; primary route connecting Hwy. 99 and I-225
- Anchored by New Seasons; one of two major grocers catering to  $\pm$  50k households within a 10-minute drive
- Strong Power Center serving the Milwaukie, SE Clackamas and Sellwood neighborhoods