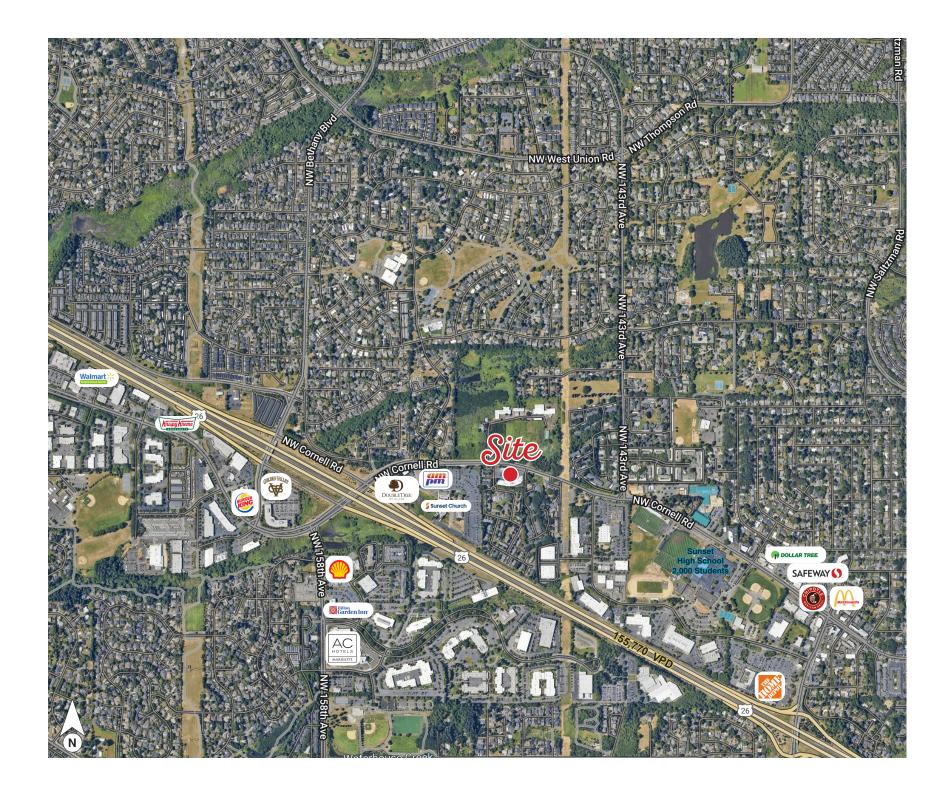

#### **PROPERTY HIGHLIGHTS**

- Available: 1,062 SF / 1,260 SF / 1,401 SF / 1,450 SF
- \$28.00/NNN
- Located off Highway 26 in popular Sunset Corridor
- The center is near Cornell Oaks Corporate Park, Sunset High School, affluent Oak Hills and Bethany neighborhoods.
- Traffic count 23,608 ADT

| DEMOGRAPHICS            | 1 MILE    | 3 MILES   | 5 MILES   |
|-------------------------|-----------|-----------|-----------|
| 2025 POPULATION         | 13,462    | 150,021   | 295,881   |
| 2025 AVG. HH INCOME     | \$176,036 | \$160,990 | \$153,126 |
| 2025 DAYTIME POPULATION | 5,963     | 52,724    | 109,316   |