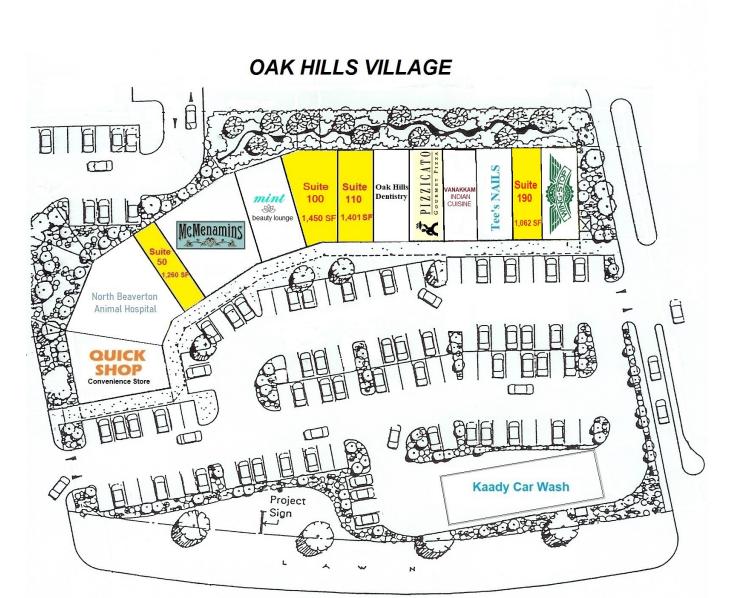

#### **PROPERTY HIGHLIGHTS**

- Available: 1,062 SF / 1,260 SF / 1,401 SF / 1,450 SF
- \$28.00/NNN
- Located off Highway 26 in popular Sunset Corridor
- The center is near Cornell Oaks Corporate Park, Sunset High School, affluent Oak Hills and Bethany neighborhoods.
- Traffic count 23,608 ADT