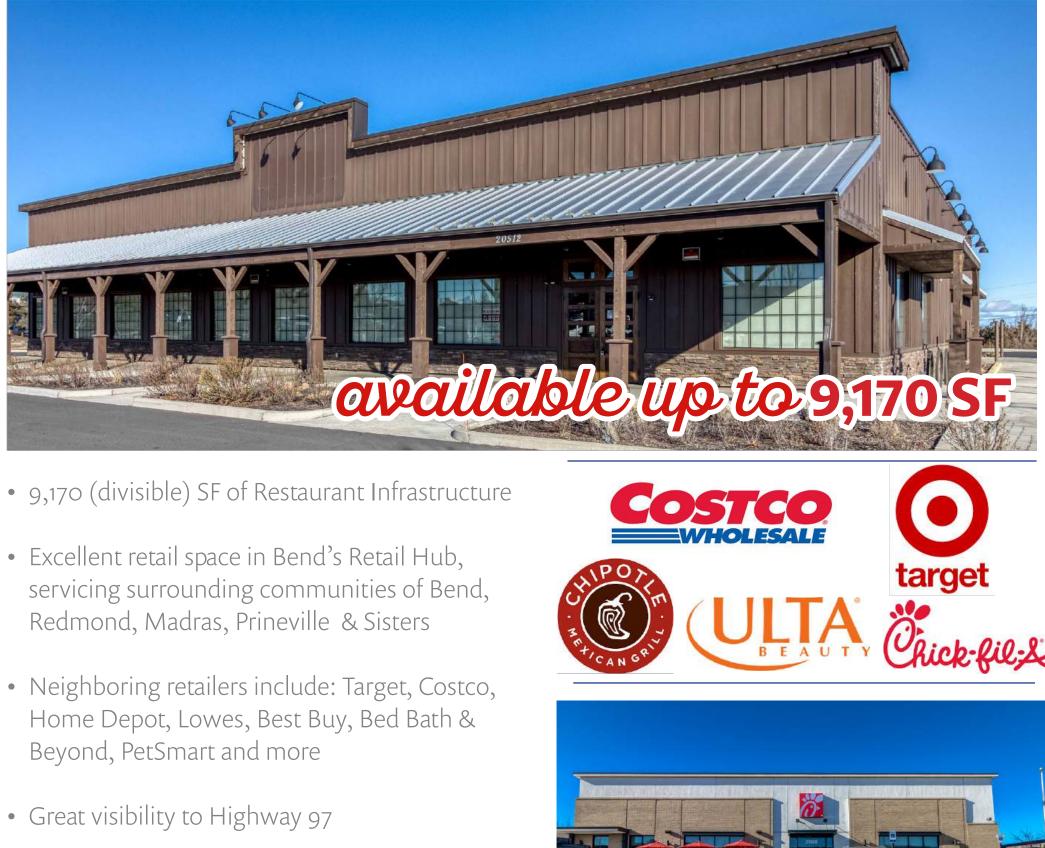

### Stand Alone Option:

Layout Options

<sup>9,170</sup> SF 89 SFACES 9.7/1000 SF BUILDING PARKING PROVIDED HE SITE PLAN

<sup>\*</sup>Flexible suite configurations

SOUTH ELEMATION

WEST ELEVATION

Site Plan