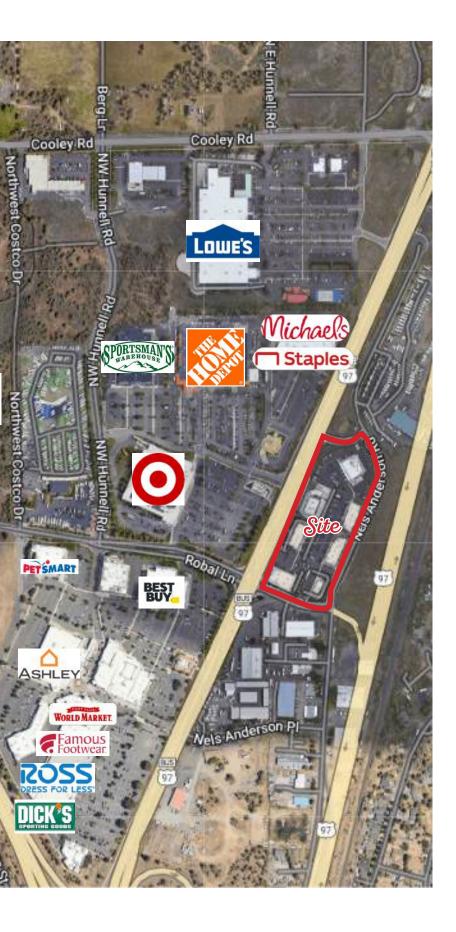

- Traffic count for Highway 97 at Robal Ln 26,422 (ADT 2025)





#### Kara Phelos kara@hsmpacific.com | 503 245 1400 Melissa Martin melissa@hsmpacific.com | 503-245-1400

4260 Galewood St. Lake Oswego, OR 97035 | 503-245-1400 | www.hsmpacific.com











# Trade Grea & Site Information





*Population* 1 mile: 6,450 3 miles: 41,000 5 miles: 100,133 10 miles: 209,626

### Demographics:



*Qverage Household Income* 1 mile: \$140,709

3 miles: \$140,709 3 miles: \$110,174 5 miles: \$134,831 10 miles: \$126,484



NW Roba'LD

Daytime Population

1 mile: 2,682 3 miles: 17,307 5 miles: 46,423 10 miles: 73,054







## Demised Option:

### Stand Alone Option:



Layout Options





<sup>9,170</sup> SF 89 SFACES 9.7/1000 SF BUILDING PARKING PROVIDED HE SITE PLAN

<sup>\*</sup>Flexible suite configurations





SOUTH ELEMATION





WEST ELEVATION

Site Plan