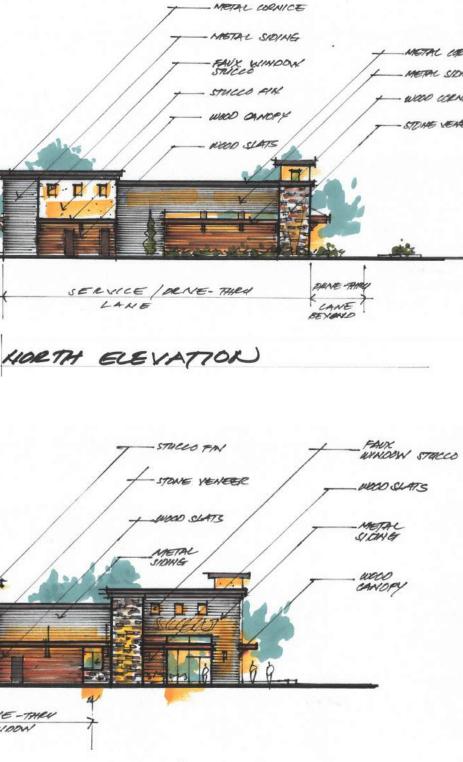

### Stand Alone Option:

Layout Options

<sup>9,170</sup> SF 89 SFACES 9.7/1000 SF BUILDING PARKING PROVIDED HE SITE PLAN

<sup>\*</sup>Flexible suite configurations

SOUTH ELEMATION

WEST ELEVATION

Site Plan