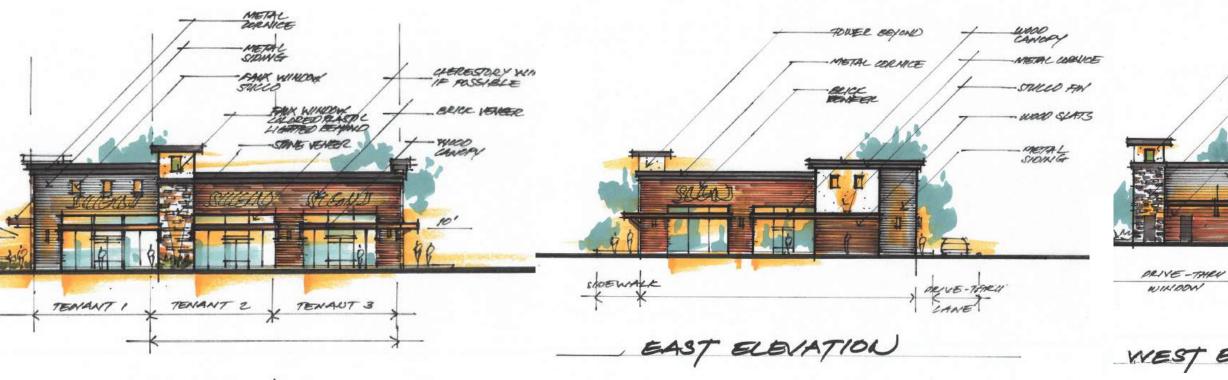

### Stand Alone Option:

Layout Options

<sup>9,170</sup> SF 89 SFACES 9.7/1000 SF BUILDING PARKING PROVIDED HE SITE PLAN

<sup>\*</sup>Flexible suite configurations

SOUTH ELEMATION

WEST ELEVATION

Site Plan