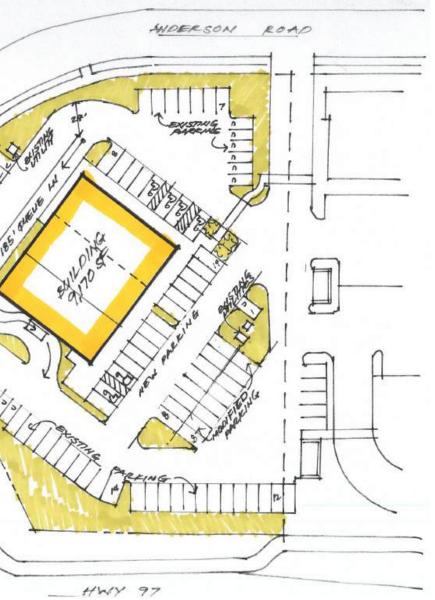

### Stand Alone Option:

Layout Options

<sup>9,170</sup> SF 89 SFACES 9.7/1000 SF BUILDING PARKING PROVIDED HE SITE PLAN

<sup>\*</sup>Flexible suite configurations

SOUTH ELEMATION

WEST ELEVATION

Site Plan