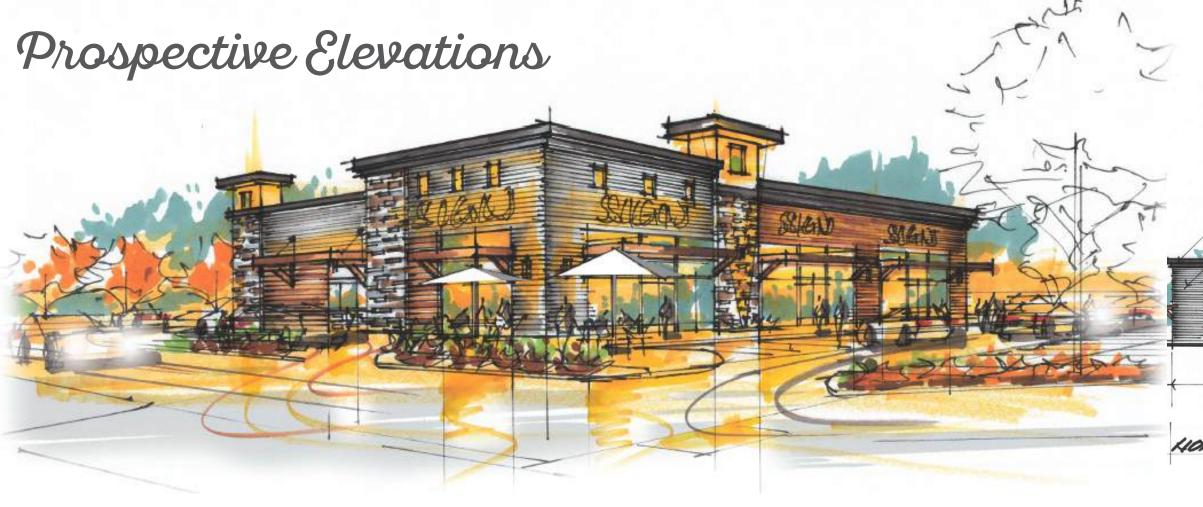

### Stand Alone Option:

Layout Options

<sup>9,170</sup> SF 89 SFACES 9.7/1000 SF BUILDING PARKING PROVIDED HE SITE PLAN

<sup>\*</sup>Flexible suite configurations

SOUTH ELEMATION

WEST ELEVATION

Site Plan