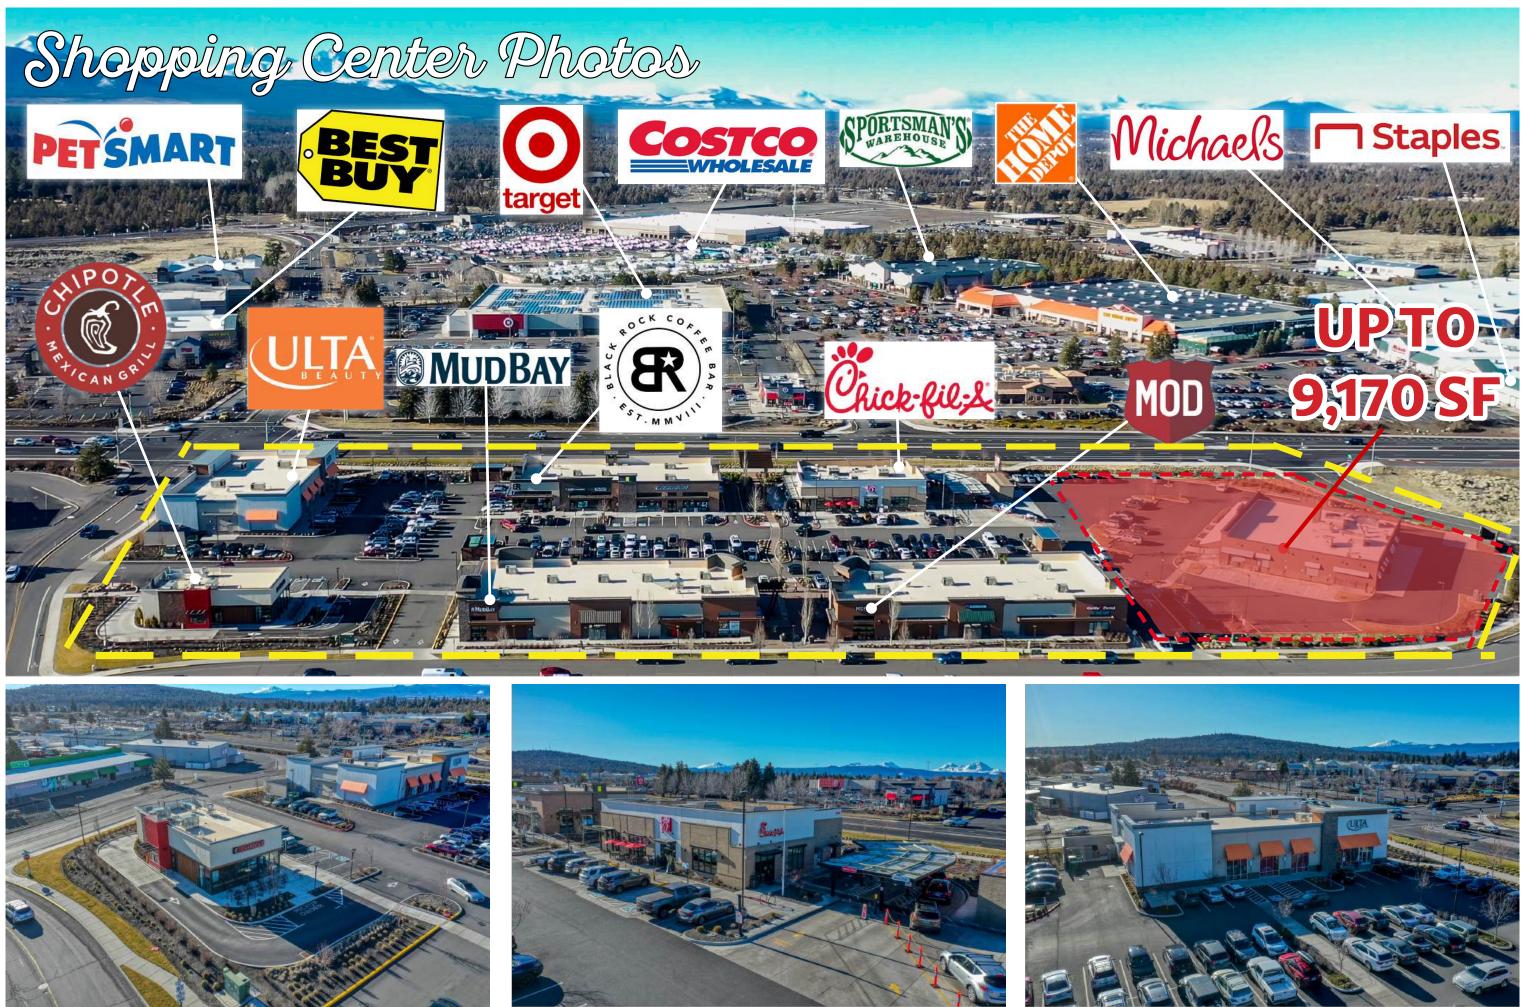

### Stand Alone Option:

Layout Options

<sup>9,170</sup> SF 89 SFACES 9.7/1000 SF BUILDING PARKING PROVIDED HE SITE PLAN

<sup>\*</sup>Flexible suite configurations

SOUTH ELEMATION

WEST ELEVATION

Site Plan