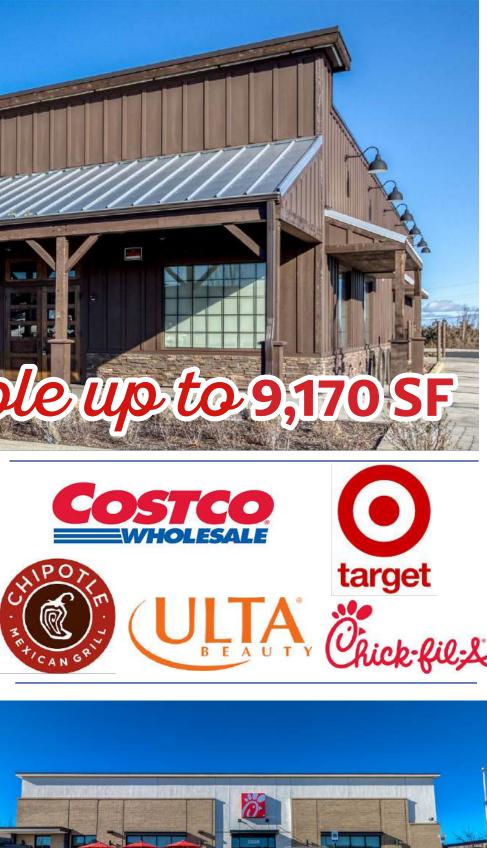

### Stand Alone Option:

Layout Options

<sup>9,170</sup> SF 89 SFACES 9.7/1000 SF BUILDING PARKING PROVIDED HE SITE PLAN

<sup>\*</sup>Flexible suite configurations

SOUTH ELEMATION

WEST ELEVATION

Site Plan