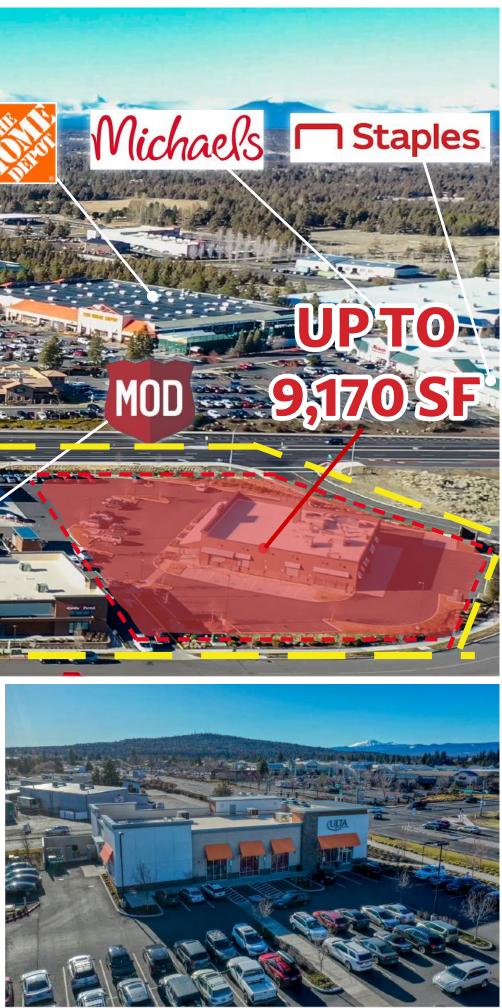

- Traffic count for Highway 97 at Robal Ln 26,422 (ADT 2025)





#### Kara Phelos kara@hsmpacific.com | 503 245 1400 Melissa Martin melissa@hsmpacific.com | 503-245-1400

4260 Galewood St. Lake Oswego, OR 97035 | 503-245-1400 | www.hsmpacific.com











# Trade Grea & Site Information





*Population* 1 mile: 6,450 3 miles: 41,000 5 miles: 100,133 10 miles: 209,626

### Demographics:



*Qverage Household Income* 1 mile: \$140,709

3 miles: \$140,709 3 miles: \$110,174 5 miles: \$134,831 10 miles: \$126,484



NW Roba'LD

Daytime Population

1 mile: 2,682 3 miles: 17,307 5 miles: 46,423 10 miles: 73,054







## Demised Option:

### Stand Alone Option:



Layout Options





<sup>9,170</sup> SF 89 SFACES 9.7/1000 SF BUILDING PARKING PROVIDED HE SITE PLAN

<sup>\*</sup>Flexible suite configurations





SOUTH ELEMATION





WEST ELEVATION

Site Plan