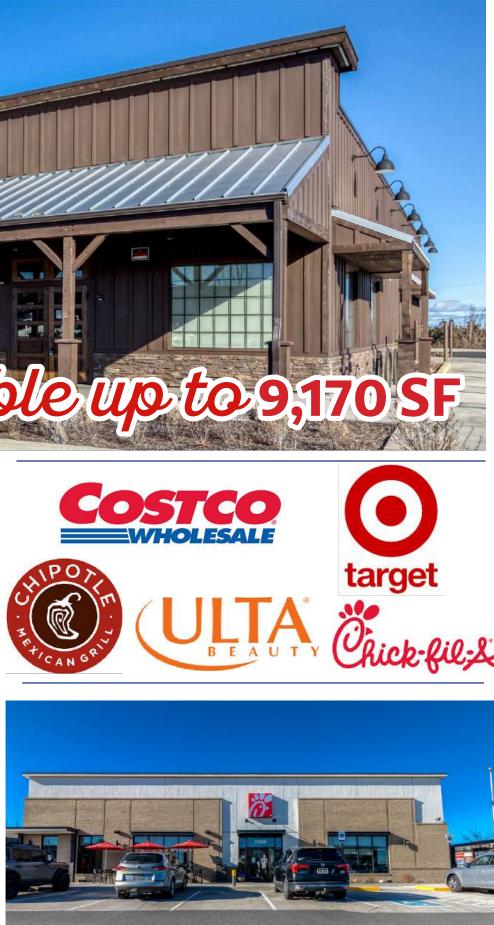

### Stand Alone Option:

Layout Options

<sup>9,170</sup> SF 89 SFACES 9.7/1000 SF BUILDING PARKING PROVIDED HE SITE PLAN

<sup>\*</sup>Flexible suite configurations

SOUTH ELEMATION

WEST ELEVATION

Site Plan