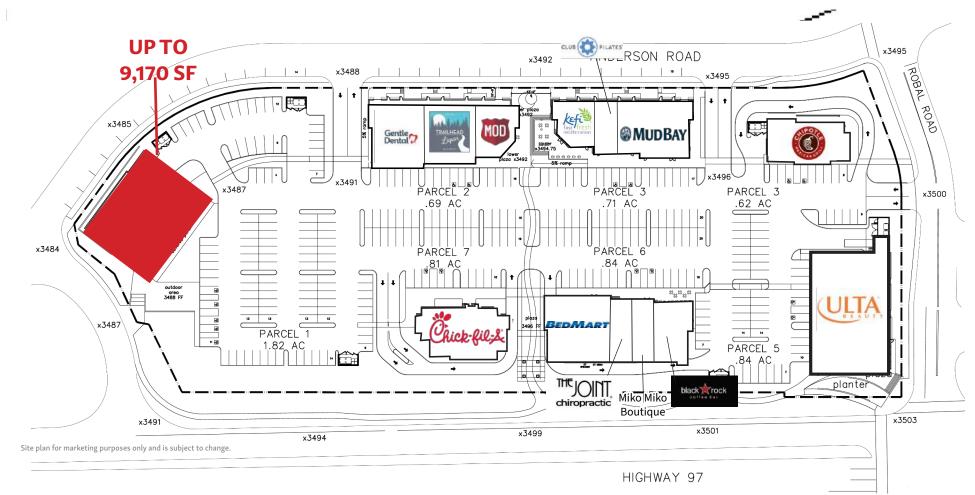

## Demised Option:

### Stand Alone Option:

Layout Options

<sup>9,170</sup> SF 89 SFACES 9.7/1000 SF BUILDING PARKING PROVIDED HE SITE PLAN

<sup>\*</sup>Flexible suite configurations

SOUTH ELEMATION

WEST ELEVATION

Site Plan