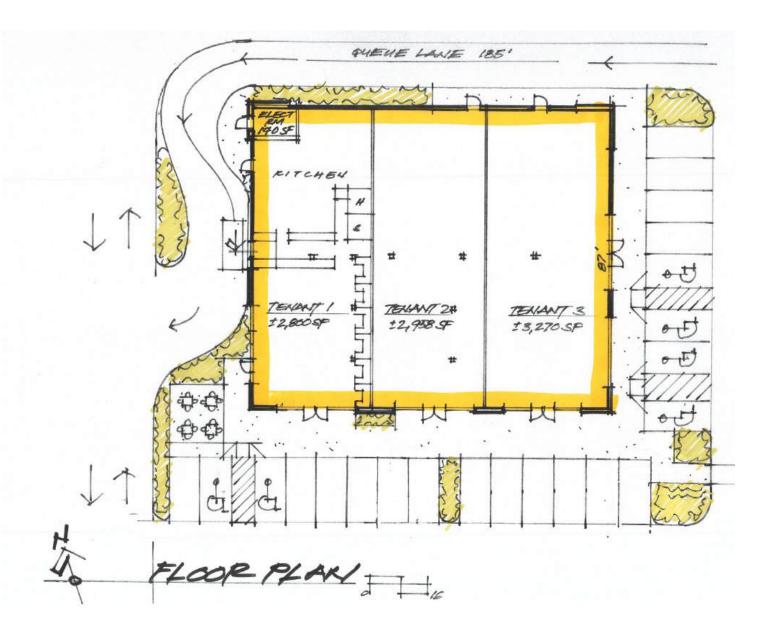

## Demised Option:

### Stand Alone Option:

Layout Options

<sup>9,170</sup> SF 89 SFACES 9.7/1000 SF BUILDING PARKING PROVIDED HE SITE PLAN

<sup>\*</sup>Flexible suite configurations

SOUTH ELEMATION

WEST ELEVATION

Site Plan