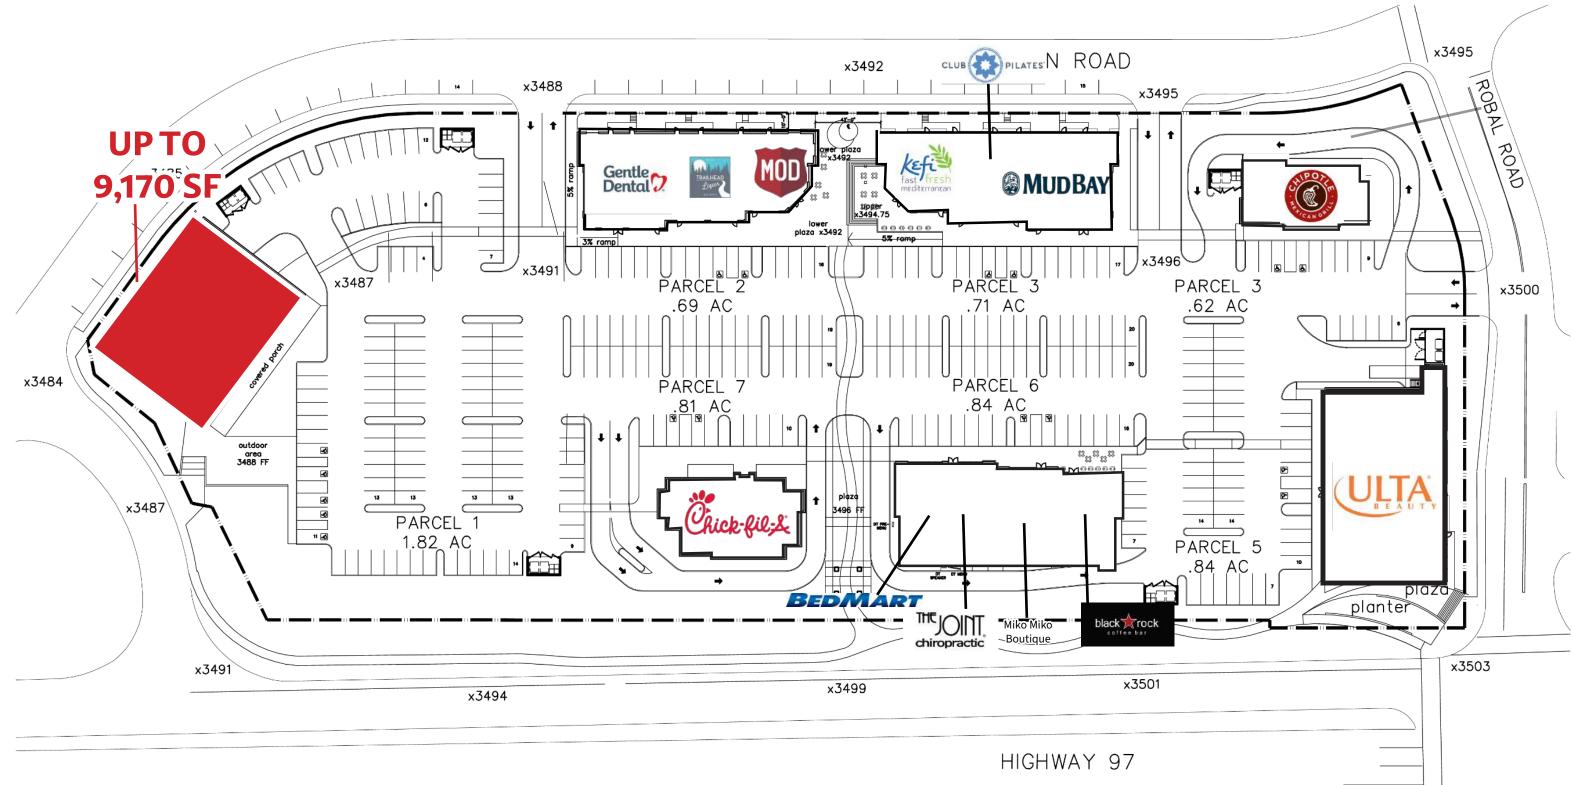

## Demised Option:

### Stand Alone Option:

Layout Options

<sup>9,170</sup> SF 89 SFACES 9.7/1000 SF BUILDING PARKING PROVIDED HE SITE PLAN

<sup>\*</sup>Flexible suite configurations

SOUTH ELEMATION

WEST ELEVATION

Site Plan