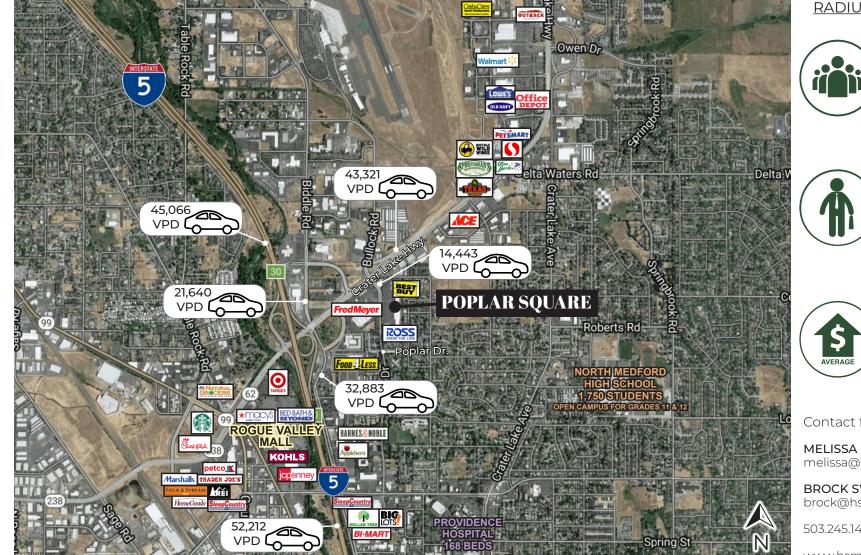

AVAILABLE SPACE Size 2314-2324 23,306 SF 20,095 SF (ground floor) 1,097 SF (mezz)

Contact for rates:

MELISSA MARTIN melissa@hsmpacific.com

**BROCK SWITZER** brock@hsmpacific.com

- Located off of Crater Lake Hwy., a main arterial for the entire Medford trade area
- ±14,443 VPD on Poplar Drive; ±43,321 VPD on Crater Lake Hwy./Hwy. 62
- Shadow anchored by Fred Meyer. Surrounding retailers include Market of Choice, Barnes & Noble, Crumbl, Blackrock Coffee Bar
- In close proximity to Rogue Valley Mall and Providence Medford Medical Center

## POPLAR SQUARE MARKET AERIAL VIEW