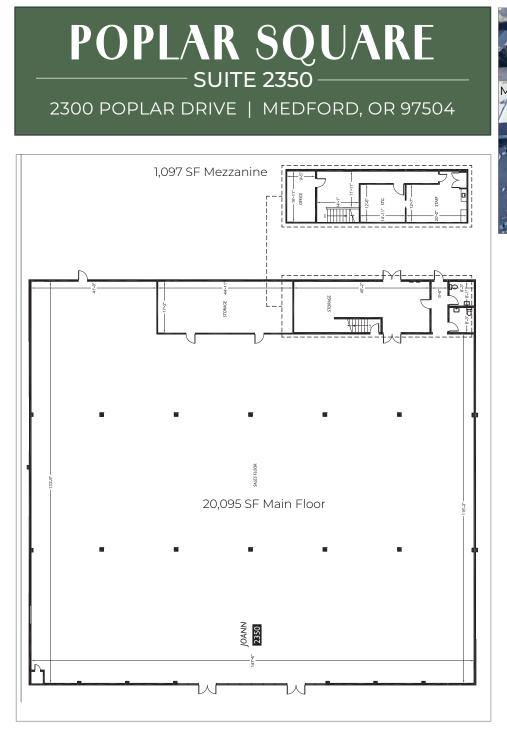

AVAILABLE SPACE Size 2314-2324 23,306 SF 20,095 SF (ground floor) 1,097 SF (mezz)

Contact for rates:

MELISSA MARTIN melissa@hsmpacific.com

**BROCK SWITZER** brock@hsmpacific.com

- Located off of Crater Lake Hwy., a main arterial for the entire Medford trade area
- ±14,443 VPD on Poplar Drive; ±43,321 VPD on Crater Lake Hwy./Hwy. 62
- Shadow anchored by Fred Meyer. Surrounding retailers include Market of Choice, Barnes & Noble, Crumbl, Blackrock Coffee Bar
- In close proximity to Rogue Valley Mall and Providence Medford Medical Center