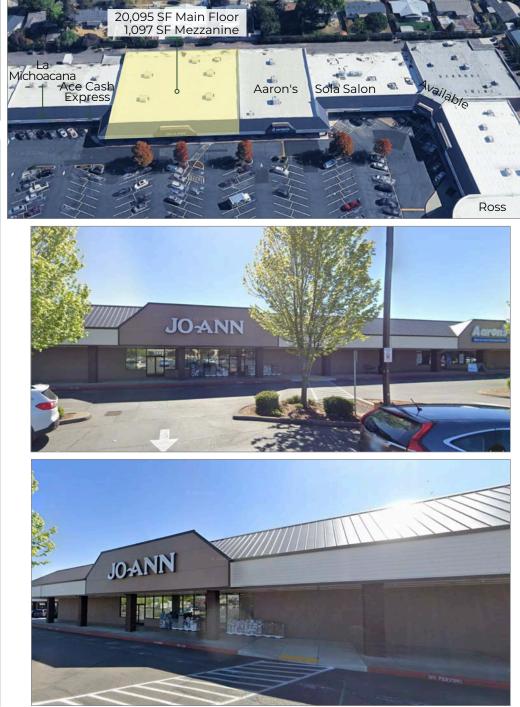

AVAILABLE SPACE Size 2314-2324 23,306 SF 20,095 SF (ground floor) 1,097 SF (mezz)

Contact for rates:

MELISSA MARTIN melissa@hsmpacific.com

**BROCK SWITZER** brock@hsmpacific.com

- Located off of Crater Lake Hwy., a main arterial for the entire Medford trade area
- ±14,443 VPD on Poplar Drive; ±43,321 VPD on Crater Lake Hwy./Hwy. 62
- Shadow anchored by Fred Meyer. Surrounding retailers include Market of Choice, Barnes & Noble, Crumbl, Blackrock Coffee Bar
- In close proximity to Rogue Valley Mall and Providence Medford Medical Center