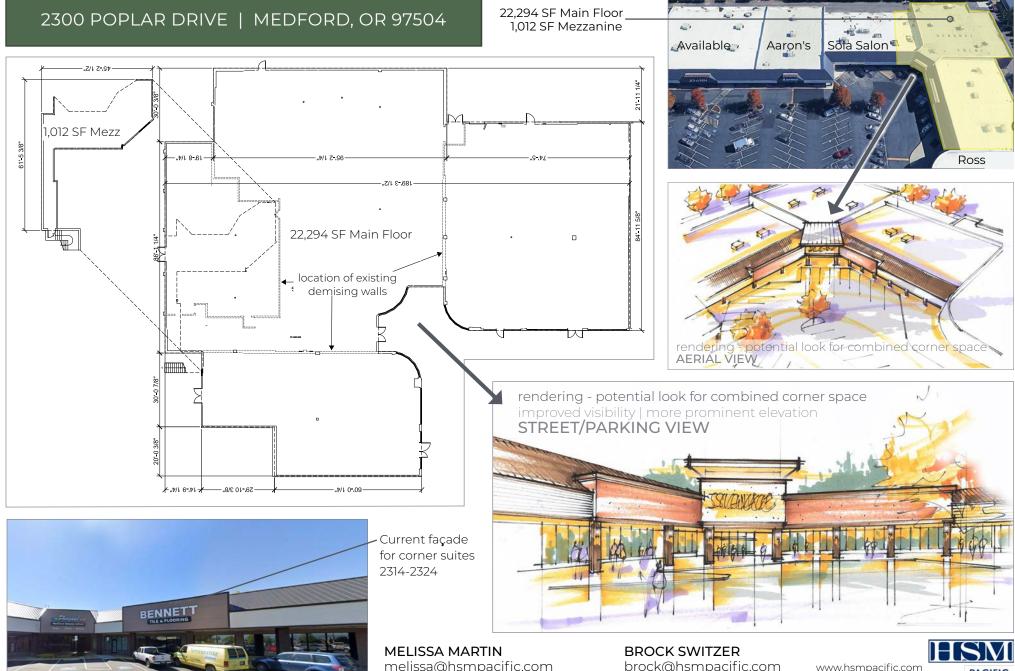

# POPLAR SQUARE SUITES 2314-2324

See potential renderings below for the upgraded façade on these combined suites located at the elbow. These prospective looks create a more prominent elevation, improving tenant visibility.