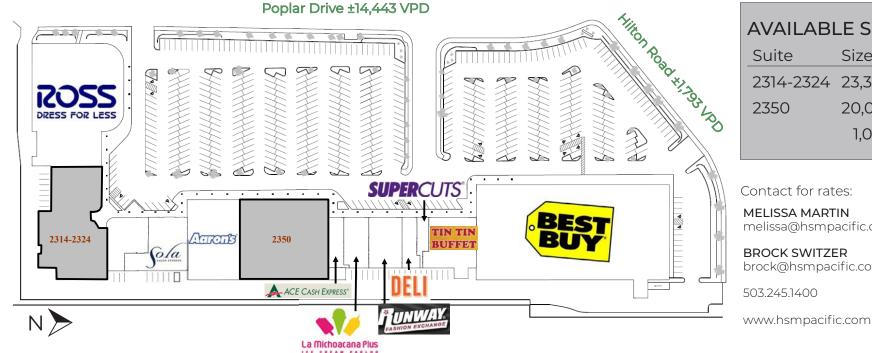

### POPLAR SQUARE SITE PLAN

2300 POPLAR DRIVE | MEDFORD, OR 97504

Poplar Square is a high traffic shopping center with quality tenants including Best Buy, Ross, Aaron's and Sola Salons.

Recent facade modifications are complete and have brought a cohesive, updated look to the exterior, giving prominent visibility to tenant signage.

AVAILABLE SPACE Size 2314-2324 23,306 SF 20,095 SF (ground floor) 1,097 SF (mezz)

Contact for rates:

MELISSA MARTIN melissa@hsmpacific.com

**BROCK SWITZER** brock@hsmpacific.com

- Located off of Crater Lake Hwy., a main arterial for the entire Medford trade area
- ±14,443 VPD on Poplar Drive; ±43,321 VPD on Crater Lake Hwy./Hwy. 62
- Shadow anchored by Fred Meyer. Surrounding retailers include Market of Choice, Barnes & Noble, Crumbl, Blackrock Coffee Bar
- In close proximity to Rogue Valley Mall and Providence Medford Medical Center