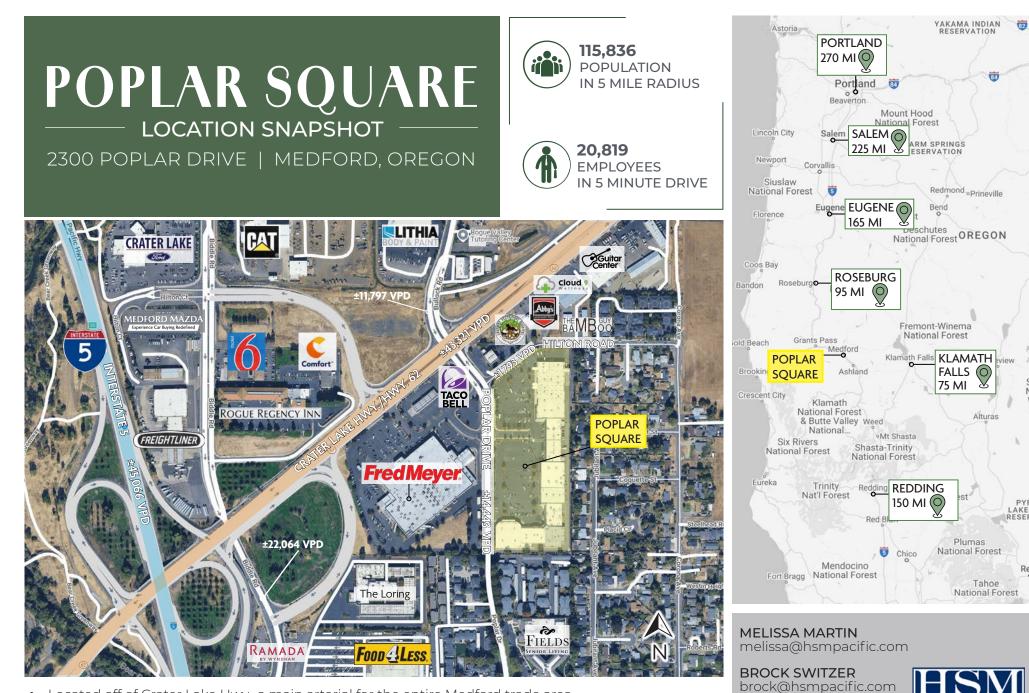

## POPLAR SQUARE MARKET AERIAL VIEW

#### DRIVE TIME SNAPSHOT

POPULATION 5-minute: 25,632 10-minute: 89,513 15-minute: 136,080

**EMPLOYEES** 5-minute: 20,819 10-minute: 42,404 15-minute: 56,272

**RADIUS RING SNAPSHOT** 

POPULATION 1-mile: 10,938 3-mile: 75,880 5-mile: 115,836

AVAILABLE SPACE Size 2314-2324 23,306 SF 20,095 SF (ground floor) 1,097 SF (mezz)

Contact for rates:

MELISSA MARTIN melissa@hsmpacific.com

**BROCK SWITZER** brock@hsmpacific.com

- Located off of Crater Lake Hwy., a main arterial for the entire Medford trade area
- ±14,443 VPD on Poplar Drive; ±43,321 VPD on Crater Lake Hwy./Hwy. 62
- Shadow anchored by Fred Meyer. Surrounding retailers include Market of Choice, Barnes & Noble, Crumbl, Blackrock Coffee Bar
- In close proximity to Rogue Valley Mall and Providence Medford Medical Center