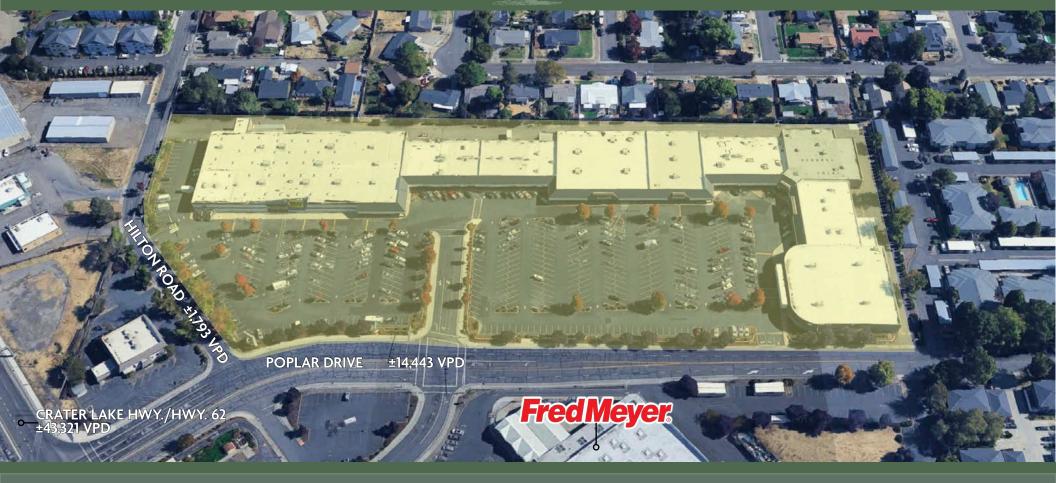

### POPLAR SQUARE SITE PLAN

2300 POPLAR DRIVE | MEDFORD, OR 97504

Poplar Square is a high traffic shopping center with quality tenants including Best Buy, Ross, Aaron's and Sola Salons.

Recent facade modifications are complete and have brought a cohesive, updated look to the exterior, giving prominent visibility to tenant signage.

AVAILABLE SPACE Size 2314-2324 23,306 SF 20,095 SF (ground floor) 1,097 SF (mezz)

Contact for rates:

MELISSA MARTIN melissa@hsmpacific.com

**BROCK SWITZER** brock@hsmpacific.com

- Located off of Crater Lake Hwy., a main arterial for the entire Medford trade area
- ±14,443 VPD on Poplar Drive; ±43,321 VPD on Crater Lake Hwy./Hwy. 62
- Shadow anchored by Fred Meyer. Surrounding retailers include Market of Choice, Barnes & Noble, Crumbl, Blackrock Coffee Bar
- In close proximity to Rogue Valley Mall and Providence Medford Medical Center