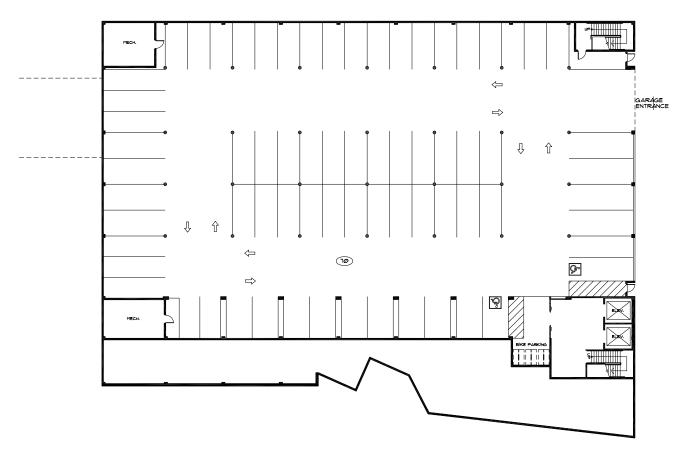

# **Parking Garage Plan**

## **31,954 SF of Anchor Space For Lease**

- Excellent retail space fronting Powell Blvd.
- Powell Blvd. is a major east/west aertial into downtown Portland with over 30,000 cars per day.
- 89 exclusive parking stalls, 70 of the stalls are located in a secure parking garage below store.
- Surrounded by dense neighborhood residential and strong daytime employment.