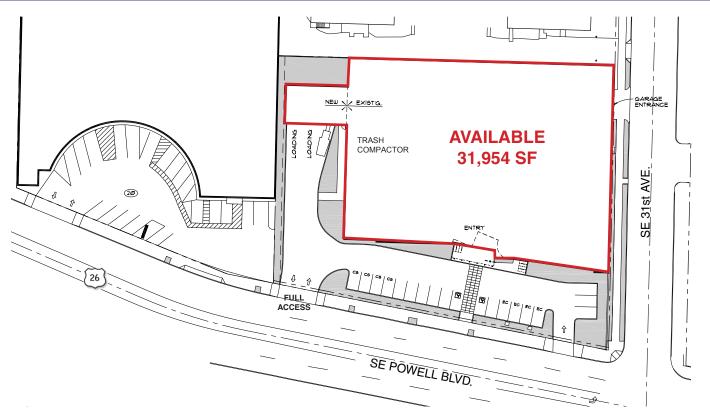

## Site Plan

## **31,954 SF of Anchor Space For Lease**

- Excellent retail space fronting Powell Blvd.
- Powell Blvd. is a major east/west aertial into downtown Portland with over 30,000 cars per day.
- 89 exclusive parking stalls, 70 of the stalls are located in a secure parking garage below store.
- Surrounded by dense neighborhood residential and strong daytime employment.