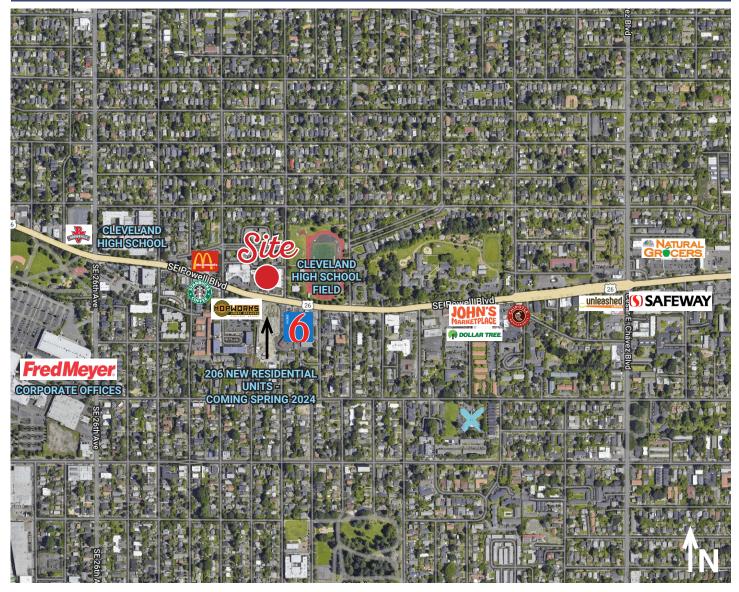

retail space fronting Powell Blvd.
- Powell Blvd. is a major east/west aertial into downtown Portland with over 30,000 cars per day.
- 89 exclusive parking stalls, 70 of the stalls are located in a secure parking garage below store.
- Surrounded by dense neighborhood residential and strong daytime employment.

### FOR LEASING INFORMATION CONTACT:

Brock Switzer brock@hsmpacific.com

## **DEMOGRAPHICS**

|               | 1 MILE - 27,623<br>3 MILE - 209,879<br>5 MILE - 498,011        |
|---------------|----------------------------------------------------------------|
| AVERAGA<br>\$ | 1 MILE - \$137,351<br>3 MILE - \$125,653<br>5 MILE - \$136,800 |
| Ť             | 1 MILE - 12,353<br>3 MILE - 183,318<br>5 MILE - 314,745        |



## Site Plan



# **Parking Garage Plan**





## Aerial



#### FOR LEASING INFORMATION CONTACT:

Michael S. Heerman michael@hsmpacific.com

Brock Switzer brock@hsmpacific.com