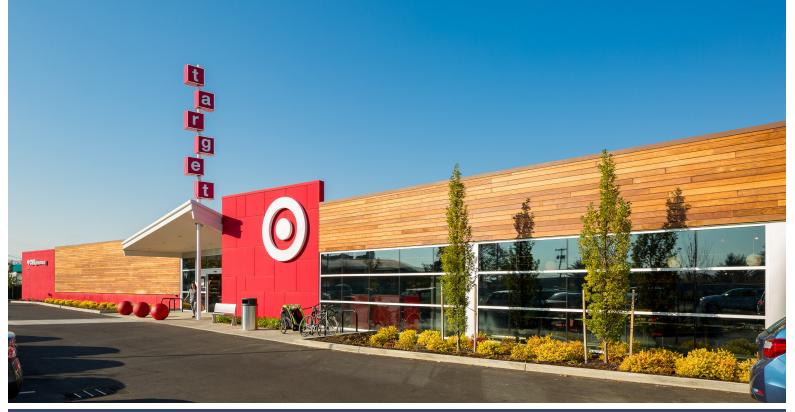

# **POWELL BLVD. ANCHOR SPACE**

## **3031 SE POWELL BLVD., PORTLAND, OR**

## **31,954 SF of Anchor Space For Lease**

- Excellent retail space fronting Powell Blvd.
- Powell Blvd. is a major east/west aertial into downtown Portland with over 30,000 cars per day.
- 89 exclusive parking stalls, 70 of the stalls are located in a secure parking garage below store.
- Surrounded by dense neighborhood residential and strong daytime employment.