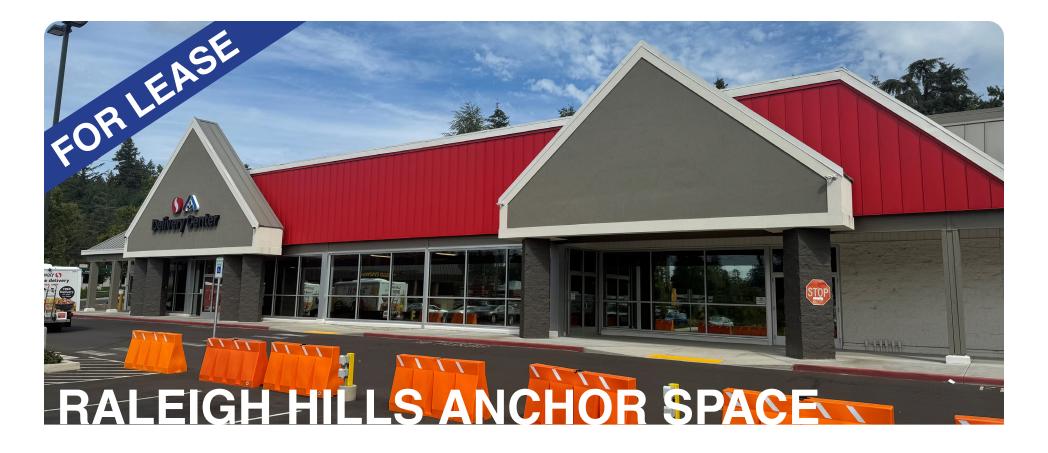

**COMMENTS** | Former Safeway/Albertson's distribution in the Raleigh Hills neighborhood of Portland's West Slope. The site offers great access to busy Beaverton Hillsdale Highway as well as Scholls Ferry Rd. Beaverton Hillsdale Highway is a main arterial for commuters traveling to-and-from Downtown Portland.

## RALEIGH HILLS ANCHOR SPACE