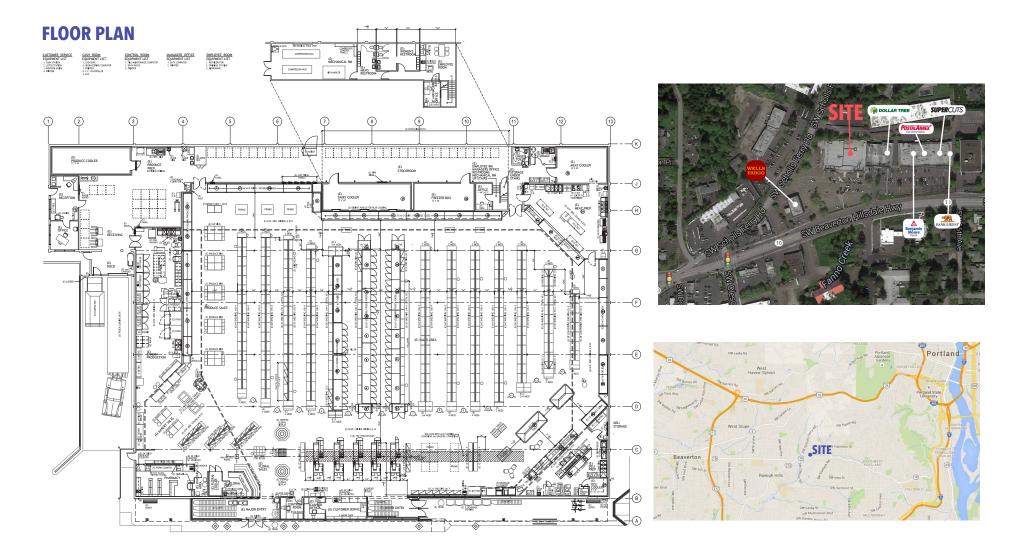

**LOCATION** | 6745 SW Beaverton Hillsdale Hwy., Portland, Oregon 97225

SIZE | 33,995 Square Feet

**RATES** | Call for rates

TRAFFIC COUNTS | Beaverton Hillsdale Hwy - 29,127 ADT Scholls Ferry Rd - 15,208 ADT

**COMMENTS** | Former Safeway/Albertson's distribution in the Raleigh Hills neighborhood of Portland's West Slope. The site offers great access to busy Beaverton Hillsdale Highway as well as Scholls Ferry Rd. Beaverton Hillsdale Highway is a main arterial for commuters traveling to-and-from Downtown Portland.