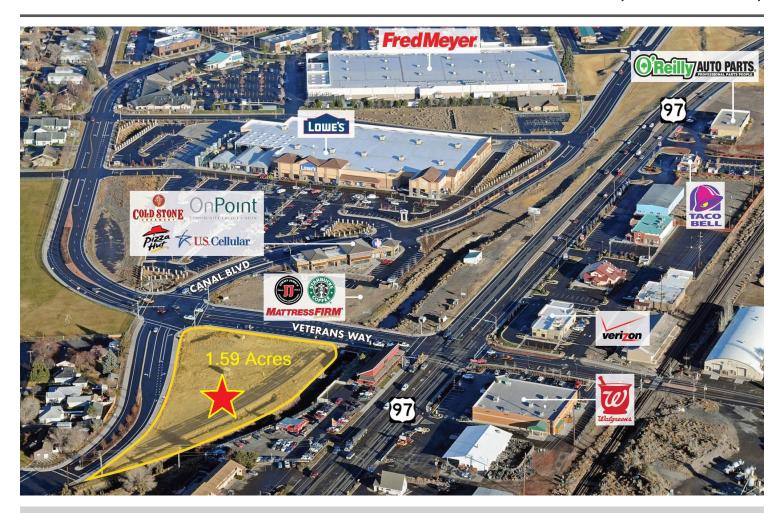

# COMMERCIAL LAND FOR SALE

#### SOUTHEASTCORNEROFCANALBLVD.&VETERANSWAY, REDMOND, OR

- SALE PRICE: \$1,699,000.00
- 1.59 ACRES (69,240 SF)
- ZONING: C1 COMMERCIAL
- PRIME COMMERCIAL DEVELOPMENT LAND IN REDMOND, OR

FOR LEASING INFORMATION, CONTACT: