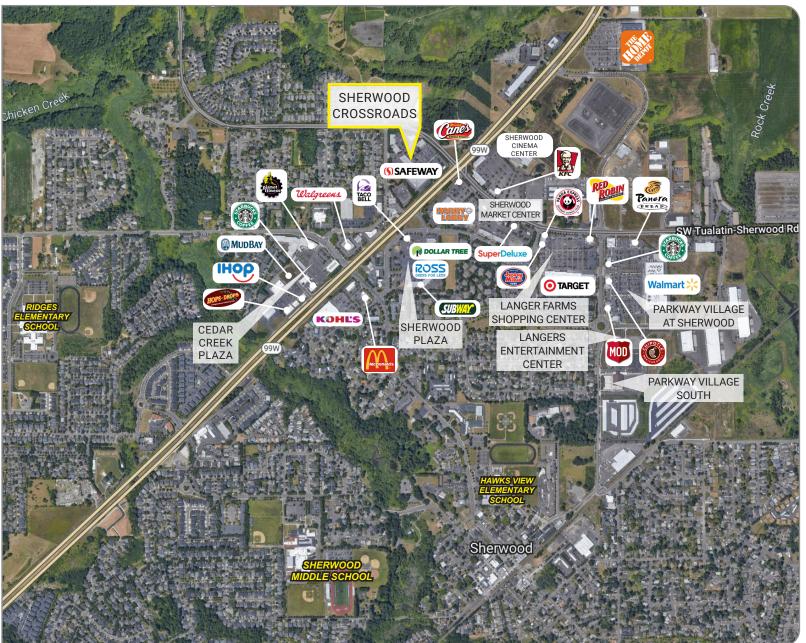

- High visibility and easy access from Hwy. 99
- Quality service retailers and the area's leading grocer
- High volume retail trade area with strong daytime population
- Nearby retailers include: Future Costco
   Development, Hobby Lobby, McMenamins
   Sherwood, Target, Walmart Supercenter, Kohl's
   and more
- Close proximity to surrounding retail centers, Providence medical offices and area amenities

### Sherwood Crossroads

20649 - 20685 SW Roy Rogers Road | Sherwood, OR 97140

MARKET AERIAL VIEW