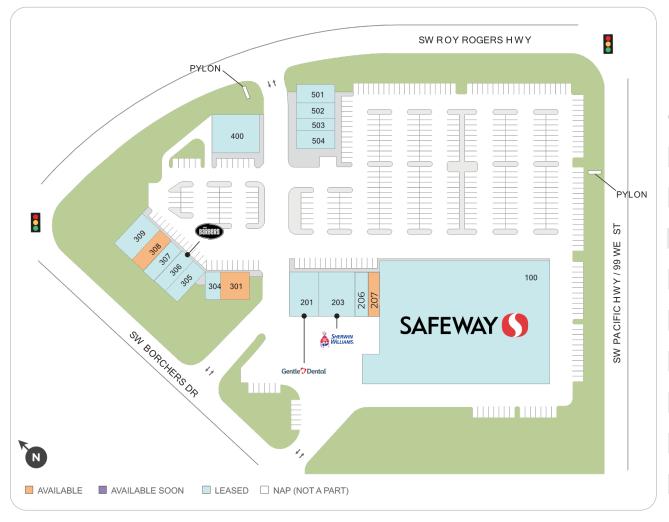

#### SITE LEASING PLAN

Sherwood Crossroads is a **high traffic** center located in the **retail heart** of Sherwood.

- Over **40,000** vehicles per day
- Over **1 million** visits annually

#### Center Size: 87,966

| SPACE | TENANT                  | SF     |
|-------|-------------------------|--------|
| 0207  | AVAILABLE               | 1,400  |
| 0301  | AVAILABLE               | 4,500  |
| 0308  | AVAILABLE               | 1,200  |
| 0206  | CABINET CURES           | 1,400  |
| 0100  | SAFEWAY                 | 55,227 |
| 0201  | GENTLE DENTAL           | 3,450  |
| 0203  | SHERWIN-WILLIAMS        | 3,889  |
| 0304  | SAWATDEE THAI CUISINE   | 1,200  |
| 0305  | H & R BLOCK             | 1,200  |
| 0306  | THE BARBERS             | 1,200  |
| 0307  | TASTE TERIYAKI          | 1,200  |
| 0309  | FOUR SEASONS NAILS      | 2,400  |
| 0400  | ATI PHYSICAL THERAPY    | 3,700  |
| 0501  | TACOS EL PATRON         | 1,400  |
| 0502  | POKE MAKANA             | 1,500  |
| 0503  | ABC VISION SOURCE       | 1,350  |
| 0504  | LA SEN VIETNAMESE GRILL | 1,750  |