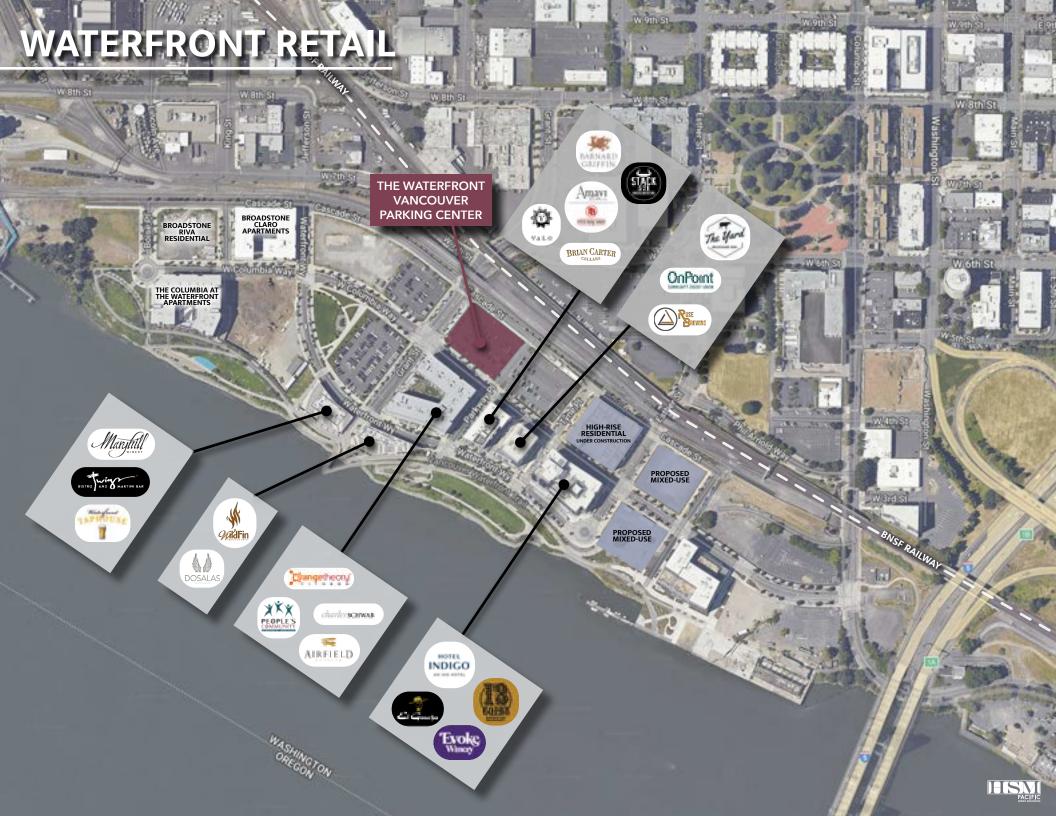

### THE WATERFRONT VANCOUVER PARKING CENTER

- 8,941 SF available, retail suites can be configured to accommodate multiple retail footprints.
- The Waterfront Vancouver Parking Center (Block 7) is across from the Riverwest Apartments, 206 apartments homes and the Rediviva Apartments, 63 apartment homes.
- Retailers in the immediate area include El Gaucho, Wildfin, Grassa, Orangetheory, Willamette Valley Vineyards, OnPoint, Dos Alas, Maryhill Winery, Twigs.

## THE WATERFRONT VANCOUVER PARKING CENTER