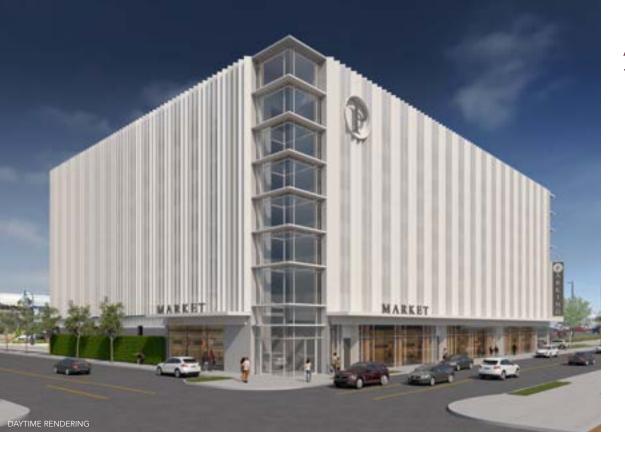

### THE WATERFRONT VANCOUVER PARKING CENTER

- 8,941 SF available, retail suites can be configured to accommodate multiple retail footprints.
- The Waterfront Vancouver Parking Center (Block 7) is across from the Riverwest Apartments, 206 apartments homes and the Rediviva Apartments, 63 apartment homes.
- Retailers in the immediate area include El Gaucho, Wildfin, Grassa, Orangetheory, Willamette Valley Vineyards, OnPoint, Dos Alas, Maryhill Winery, Twigs.

#### **AREA FACTS**

- With 16 city blocks developed, under construction, in planning and \$1.6 billion in direct investment already complete, including a ½ mile waterfront park overlooking the majestic Columbia River, The Waterfront represents the largest residential and commercial development underway in the tri-county region and provides the region with a true world-class destination for shopping, dining and entertainment.
- By 2025, The Waterfront will encompass 2,200
  residential units, 600,000 SF of Class A office, 150,000 SF
  of retail and 288 luxury hotel rooms. When complete,
  The Waterfront will encompass 20 city blocks over 2.8
  million square feet of land, with \$2.6 billion in direct
  investment.
- Between dollars brought in by hotel guests, residents in the apartments and the potential condominiums, and the soon-to-be-open senior living tower, annual purchasing power of local dwellers is estimated at \$124.5 million annually and growing by 2024.
- Its popularity among residents, visitors, office workers, hotel guests, shoppers and diners has exploded into a new opportunity as The Waterfront Vancouver Parking Center has broken ground for a parking garage, opening in 2024. Facing Columbia Street, north of Parkway Place, the new 8-story garage will feature 829 spaces, with 10% 83 spaces allocated for electric vehicle charging stations. It will have three elevators with 10,500 square feet of ground-floor retail space slated for the next wave of high-end retail, restaurants and neighborhood services looking to locate in one of most unique locations in the region.