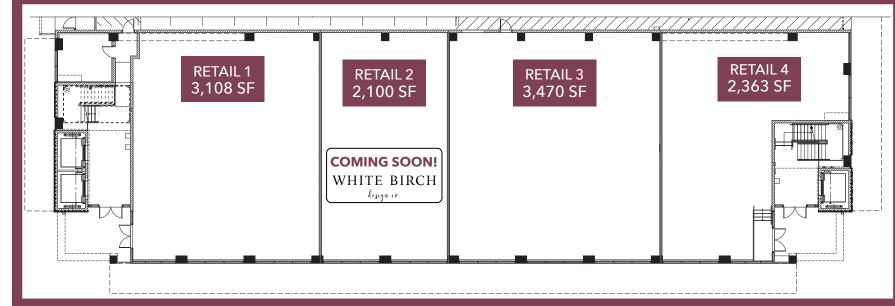

### THE WATERFRONT VANCOUVER PARKING CENTER

- 8,941 SF available, retail suites can be configured to accommodate multiple retail footprints.
- The Waterfront Vancouver Parking Center (Block 7) is across from the Riverwest Apartments, 206 apartments homes and the Rediviva Apartments, 63 apartment homes.
- Retailers in the immediate area include El Gaucho, Wildfin, Grassa, Orangetheory, Willamette Valley Vineyards, OnPoint, Dos Alas, Maryhill Winery, Twigs.