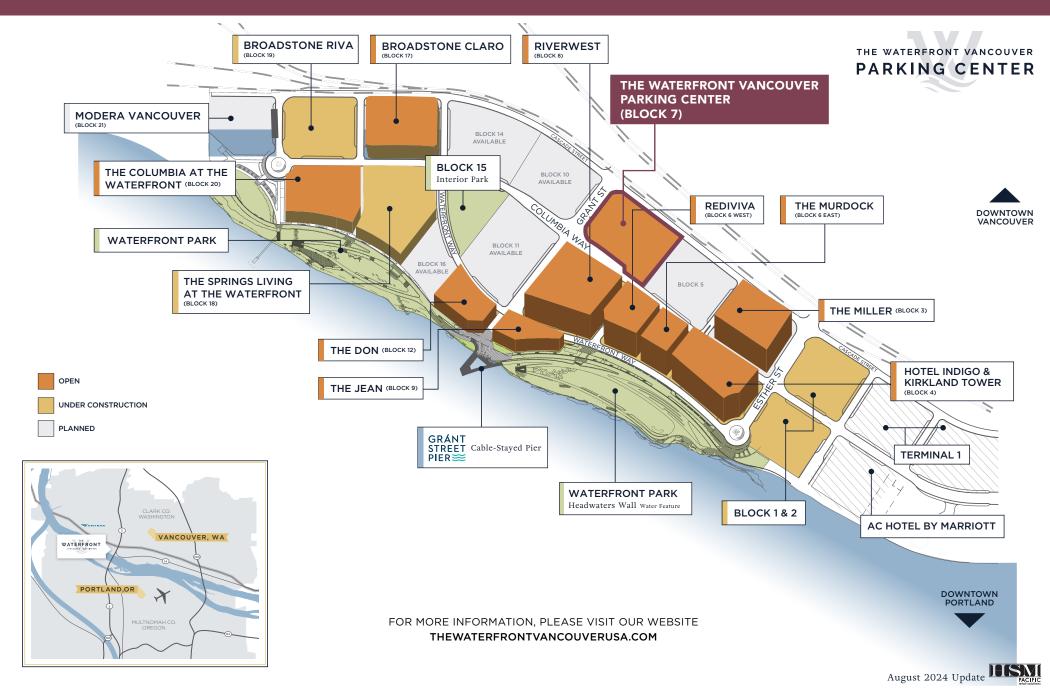

urchasing power of local dwellers is estimated at \$124.5 million annually and growing by 2024.
- Its popularity among residents, visitors, office workers, hotel guests, shoppers and diners has exploded into a new opportunity as The Waterfront Vancouver Parking Center has broken ground for a parking garage, opening in 2024. Facing Columbia Street, north of Parkway Place, the new 8-story garage will feature 829 spaces, with 10% 83 spaces allocated for electric vehicle charging stations. It will have three elevators with 10,500 square feet of ground-floor retail space slated for the next wave of high-end retail, restaurants and neighborhood services looking to locate in one of most unique locations in the region.

#### **LOCATION & BLOCK STATUS**

## THE WATERFRONT VANCOUVER PARKING CENTER



#### WATERFRONT BLOCKS INFORMATION