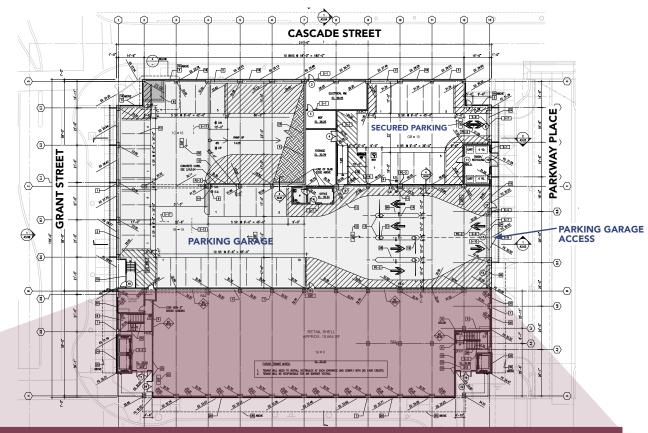

### THE WATERFRONT VANCOUVER PARKING CENTER

- 8,941 SF available, retail suites can be configured to accommodate multiple retail footprints.
- The Waterfront Vancouver Parking Center (Block 7) is across from the Riverwest Apartments, 206 apartments homes and the Rediviva Apartments, 63 apartment homes.
- Retailers in the immediate area include El Gaucho, Wildfin, Grassa, Orangetheory, Willamette Valley Vineyards, OnPoint, Dos Alas, Maryhill Winery, Twigs.

#### **AREA FACTS**

- With 16 city blocks developed, under construction, in planning and \$1.6 billion in direct investment already complete, including a ½ mile waterfront park overlooking the majestic Columbia River, The Waterfront represents the largest residential and commercial development underway in the tri-county region and provides the region with a true world-class destination for shopping, dining and entertainment.
- By 2025, The Waterfront will encompass 2,200
  residential units, 600,000 SF of Class A office, 150,000 SF
  of retail and 288 luxury hotel rooms. When complete,
  The Waterfront will encompass 20 city blocks over 2.8
  million square feet of land, with \$2.6 billion in direct
  investment.
- Between dollars brought in by hotel guests, residents in the apartments and the potential condominiums, and the soon-to-be-open senior living tower, annual purchasing power of local dwellers is estimated at \$124.5 million annually and growing by 2024.
- Its popularity among residents, visitors, office workers, hotel guests, shoppers and diners has exploded into a new opportunity as The Waterfront Vancouver Parking Center has broken ground for a parking garage, opening in 2024. Facing Columbia Street, north of Parkway Place, the new 8-story garage will feature 829 spaces, with 10% 83 spaces allocated for electric vehicle charging stations. It will have three elevators with 10,500 square feet of ground-floor retail space slated for the next wave of high-end retail, restaurants and neighborhood services looking to locate in one of most unique locations in the region.