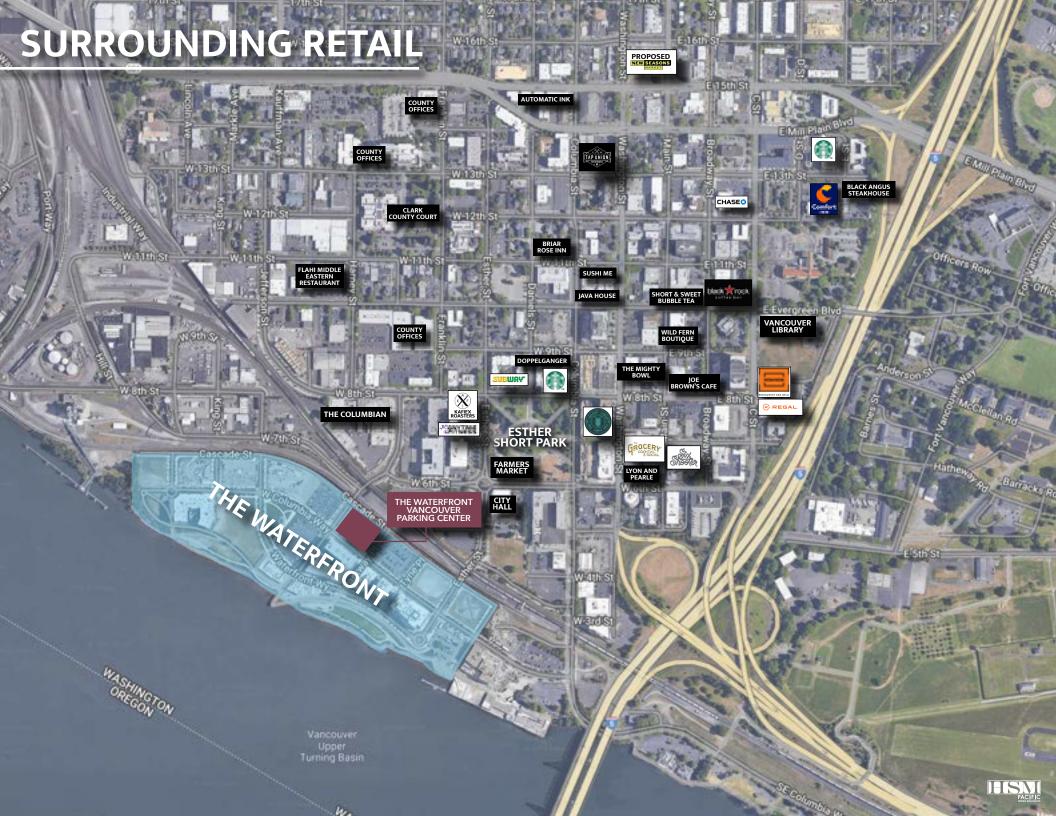

### THE WATERFRONT VANCOUVER PARKING CENTER

- 8,941 SF available, retail suites can be configured to accommodate multiple retail footprints.
- The Waterfront Vancouver Parking Center (Block 7) is across from the Riverwest Apartments, 206 apartments homes and the Rediviva Apartments, 63 apartment homes.
- Retailers in the immediate area include El Gaucho, Wildfin, Grassa, Orangetheory, Willamette Valley Vineyards, OnPoint, Dos Alas, Maryhill Winery, Twigs.