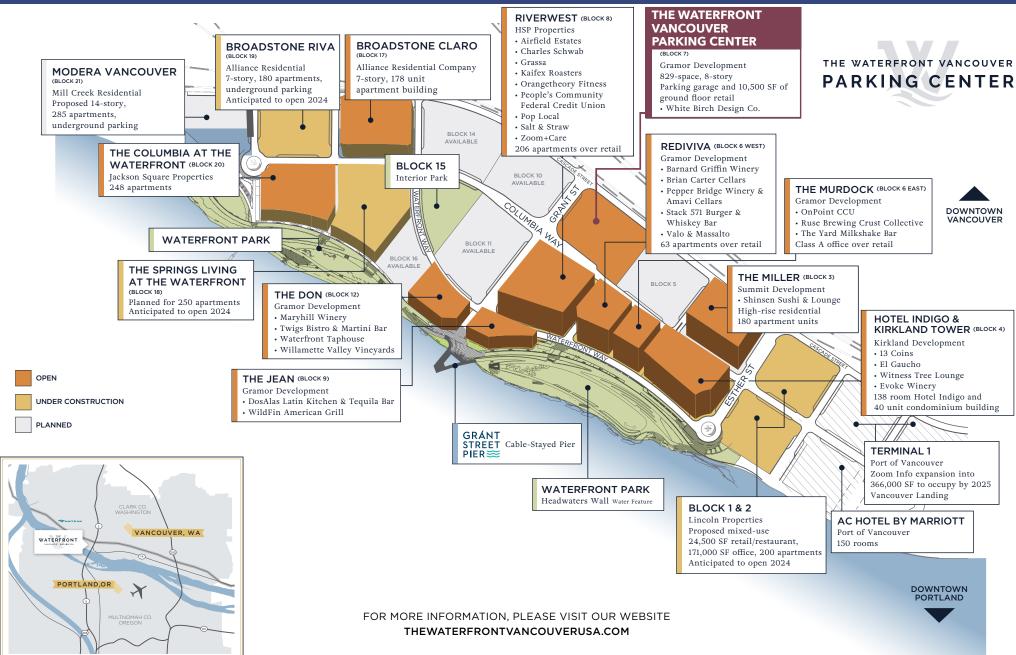

stimated at \$124.5 million annually and growing by 2024.
- Its popularity among residents, visitors, office workers, hotel guests, shoppers and diners has exploded into a new opportunity as The Waterfront Vancouver Parking Center has broken ground for a parking garage, opening in 2024. Facing Columbia Street, north of Parkway Place, the new 8-story garage will feature 829 spaces, with 10% 83 spaces allocated for electric vehicle charging stations. It will have three elevators with 10,500 square feet of ground-floor retail space slated for the next wave of high-end retail, restaurants and neighborhood services looking to locate in one of most unique locations in the region.

#### **LOCATION & BLOCK STATUS**

## THE WATERFRONT VANCOUVER PARKING CENTER



#### WATERFRONT BLOCKS INFORMATION