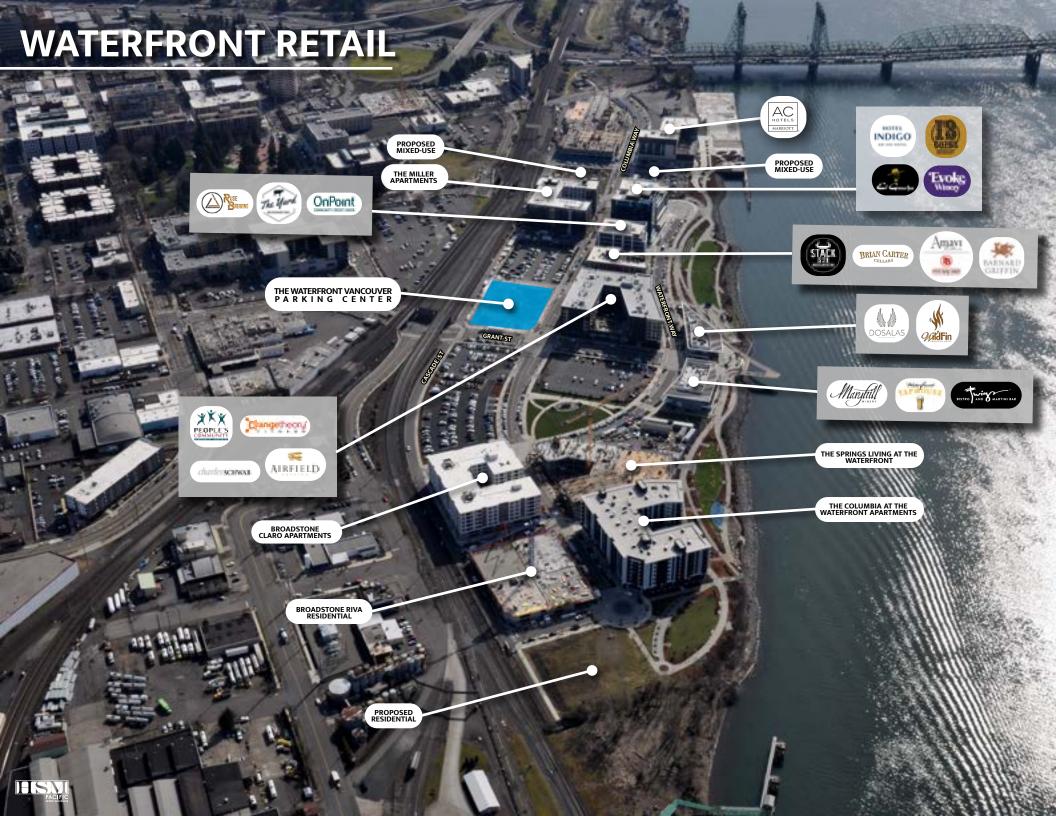

### THE WATERFRONT VANCOUVER PARKING CENTER

- 8,941 SF available, retail suites can be configured to accommodate multiple retail footprints.
- The Waterfront Vancouver Parking Center (Block 7) is across from the Riverwest Apartments, 206 apartments homes and the Rediviva Apartments, 63 apartment homes.
- Retailers in the immediate area include El Gaucho, Wildfin, Grassa, Orangetheory, Willamette Valley Vineyards, OnPoint, Dos Alas, Maryhill Winery, Twigs.

## THE WATERFRONT VANCOUVER PARKING CENTER